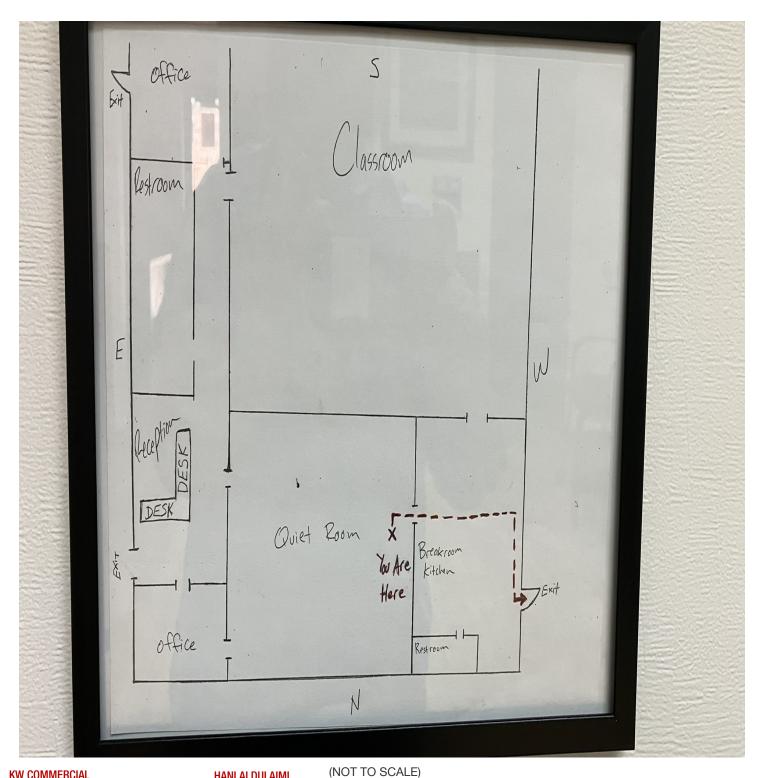

### **PROPERTY OVERVIEW**

Promotional under market lease rate for qualified tenants, low NNs, perfect for professionals starting out on their own or an expansion location. Three offices, conference room, bullpen area, reception area, breakroom and two restrooms (incl. one with shower). Showcase your business with monument and building signage along the 50 linear feet of frontage on McDowell Road. Eight dedicated parking spots in the rear with potential for more negotiated separately with church across the street. Easy access to I-10 and I-17.