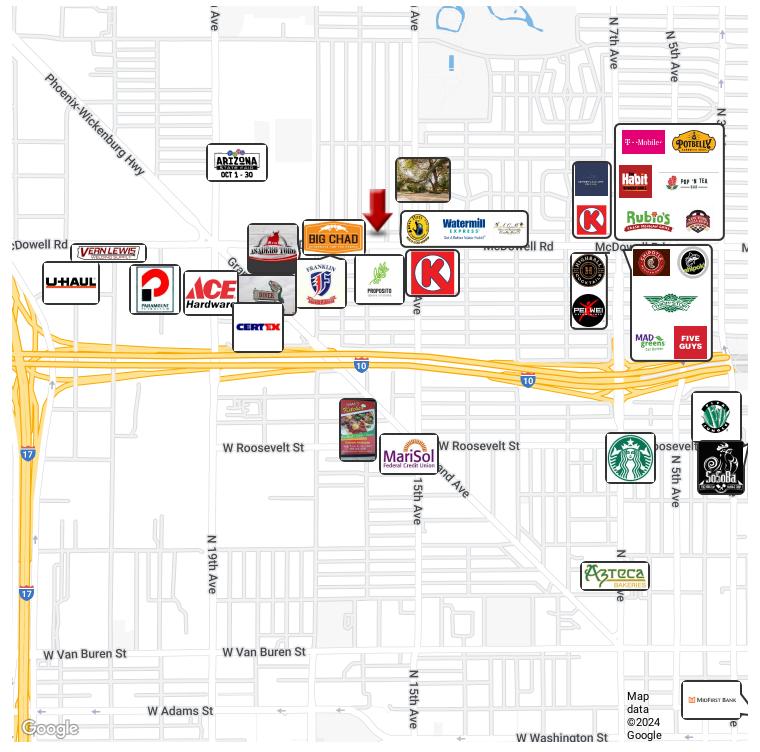

### **PROPERTY HIGHLIGHTS**

- \$8.00/sf NN introductory rate for qualified tenants
- · Revitalization and redevelopment occuring in area
- 16,000+ vehicles per day on McDowell, over 277,000 on nearby I-10
- · Monument and building signage with 50 feet of frontage on McDowell Road
- · 8 dedicated parking spots, potential for more
- Security lighting
- · Lots of synergistic professionals in area
- · Close to downtown Phoenix closer to midtown great restaurants