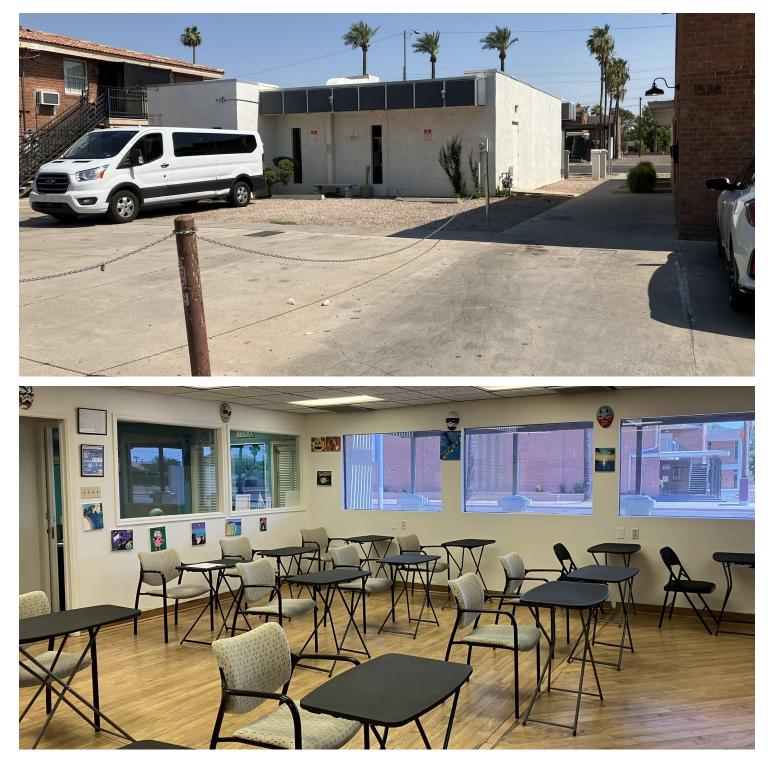

### **PROPERTY OVERVIEW**

Promotional under market lease rate for qualified tenants, low NNs, perfect for professionals starting out on their own or an expansion location. Three offices, conference room, bullpen area, reception area, breakroom and two restrooms (incl. one with shower). Showcase your business with monument and building signage along the 50 linear feet of frontage on McDowell Road. Eight dedicated parking spots in the rear with potential for more negotiated separately with church across the street. Easy access to I-10 and I-17.

### **PROPERTY HIGHLIGHTS**

- \$8.00/sf NN introductory rate for qualified tenants
- · Revitalization and redevelopment occuring in area
- 16,000+ vehicles per day on McDowell, over 277,000 on nearby I-10
- · Monument and building signage with 50 feet of frontage on McDowell Road
- · 8 dedicated parking spots, potential for more
- Security lighting
- · Lots of synergistic professionals in area
- · Close to downtown Phoenix closer to midtown great restaurants