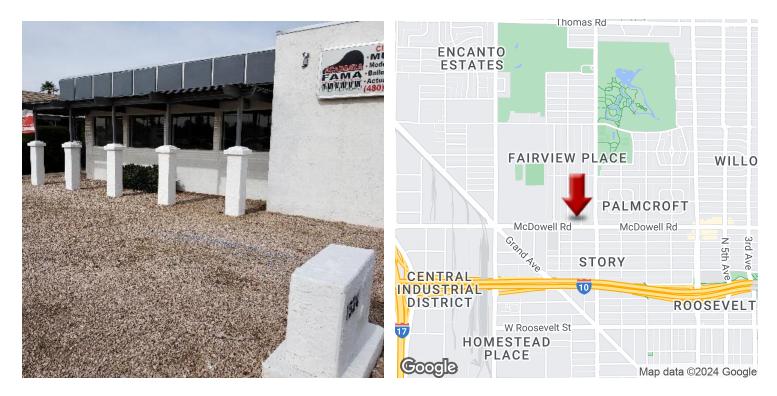

1534 W McDowell Rd., Phoenix, AZ 85007

**OFFERING SUMMARY** 

| AVAILABLE SF:  | 1,801 SF          |
|----------------|-------------------|
| LEASE RATE:    | \$8.00 SF/yr (NN) |
| LOT SIZE:      | 6,250 SF          |
| BUILDING SIZE: | 1,801 SF          |
| ZONING:        | R-5               |

### **PROPERTY OVERVIEW**

Promotional under market lease rate for qualified tenants, low NNs, perfect for professionals starting out on their own or an expansion location. Three offices, conference room, bullpen area, reception area, breakroom and two restrooms (incl. one with shower). Showcase your business with monument and building signage along the 50 linear feet of frontage on McDowell Road. Eight dedicated parking spots in the rear with potential for more negotiated separately with church across the street. Easy access to I-10 and I-17.

### **PROPERTY HIGHLIGHTS**

- \$8.00/sf NN introductory rate for qualified tenants
- · Revitalization and redevelopment occuring in area
- 16,000+ vehicles per day on McDowell, over 277,000 on nearby I-10
- · Monument and building signage with 50 feet of frontage on McDowell Road
- · 8 dedicated parking spots, potential for more
- Security lighting
- · Lots of synergistic professionals in area
- · Close to downtown Phoenix closer to midtown great restaurants