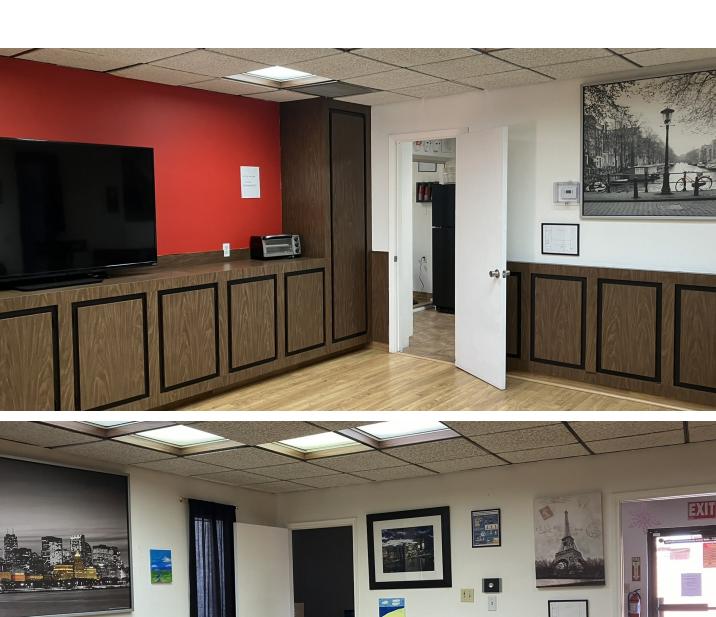

### **PROPERTY OVERVIEW**

Promotional under market lease rate for qualified tenants, low NNs, perfect for professionals starting out on their own or an expansion location. Three offices, conference room, bullpen area, reception area, breakroom and two restrooms (incl. one with shower). Showcase your business with monument and building signage along the 50 linear feet of frontage on McDowell Road. Eight dedicated parking spots in the rear with potential for more negotiated separately with church across the street. Easy access to I-10 and I-17.

### **PROPERTY HIGHLIGHTS**

- \$8.00/sf NN introductory rate for qualified tenants
- · Revitalization and redevelopment occuring in area
- 16,000+ vehicles per day on McDowell, over 277,000 on nearby I-10
- · Monument and building signage with 50 feet of frontage on McDowell Road
- · 8 dedicated parking spots, potential for more
- Security lighting
- · Lots of synergistic professionals in area
- · Close to downtown Phoenix closer to midtown great restaurants