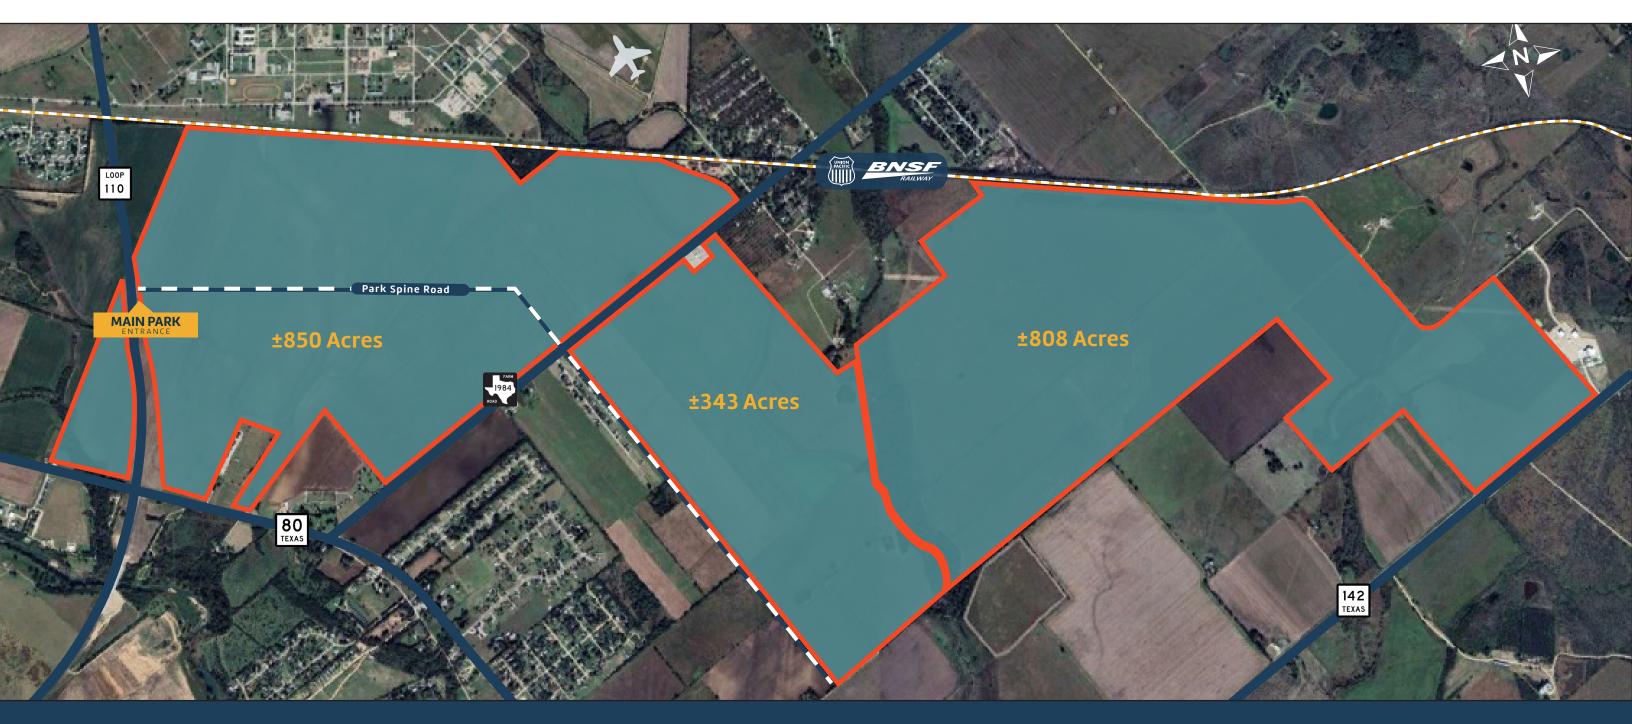

+/-10 - 2,000 Acres Available

**Click here for Power Summary** 

### **MEGA SITE**

2,000+ Master Planned Industrial Park

## **LOCATION**

Direct Access to Loop 110 and three Miles from IH-35. Union Pacific Railway & San Marcos Regional Airport adjacent to property.

## **PHASE 1 SITE STATUS**

736 Acres in City Limits Zoned Heavy Industrial Entitled Land - Development Agreement with City Roadway & Utilities Designed Development Ready

## **LAND SITES AVAILABLE**

+/-10 - 2,000 Acres Available

**Click here for Power Summary** 

A DEVELOPMENT PARTNERSHIP BETWEEN

LEASED BY

partners