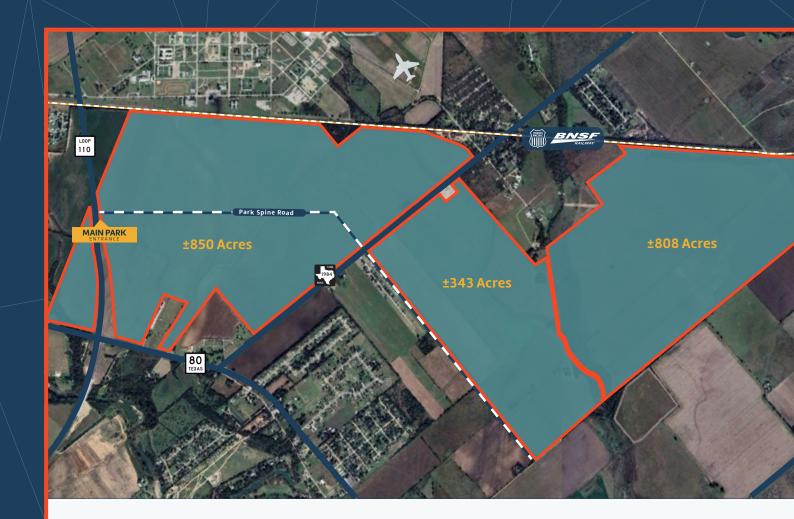

+/-10 - 2,000 Acres Available

**Click here for Power Summary** 

### **MEGA SITE**

2,000+ Master Planned Industrial Park

## **LOCATION**

Direct Access to Loop 110 and three Miles from IH-35. Union Pacific Railway & San Marcos Regional Airport adjacent to property.

## **PHASE 1 SITE STATUS**

736 Acres in City Limits Zoned Heavy Industrial Entitled Land - Development Agreement with City Roadway & Utilities Designed Development Ready

## **LAND SITES AVAILABLE**

+/-10 - 2,000 Acres Available

**Click here for Power Summary** 

A DEVELOPMENT PARTNERSHIP BETWEEN

LEASED BY

partners