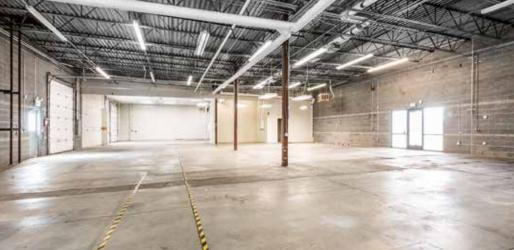

## **PROPERTY PHOTOS**

FOR LEASE 375 W 910 S | HEBER CITY, UTAH 84060

## FOR LEASE I \$14 PSF NNN

- LARGE, OPEN SHOP AREA WITH 14' CEILING HEIGHT
- THREE 10'X14' ROLL UP DOORS
- EASY ACCESS TO HIGHWAY 40 AND HIGHWAY 189

© 2023 BHH Affiliates, LLC. An independently owned and operated franchisee of BHH Affiliates, LLC. Berkshire Hathaway HomeServices and the Berkshire Hathaway HomeServices symbol are registered service marks of Columbia Insurance Company, a Berkshire Hathaway affiliate. Equal Housing Opportunity. Information not verified or guaranteed.. Berkshire Hathaway HomeServices and/or its representatives do not warrant or guarantee this information. Information herein was provided by Owner/Seller. Lessee/Purchaser is responsible to confirm any information considered a factor in a decision to lease or purchase.

## **LOCATION**

FOR LEASE 375 W 910 S I HEBER CITY, UTAH 84060

HEBER VALLEY 375 W 910 S HEBER CITY, UTAH 84032

- Approximately 10,200 SF of mixed use
- Large, open shop area with 14' ceiling height
- Three 10'x14' roll up doors
- Easy access to Highway 40 and Highway 189