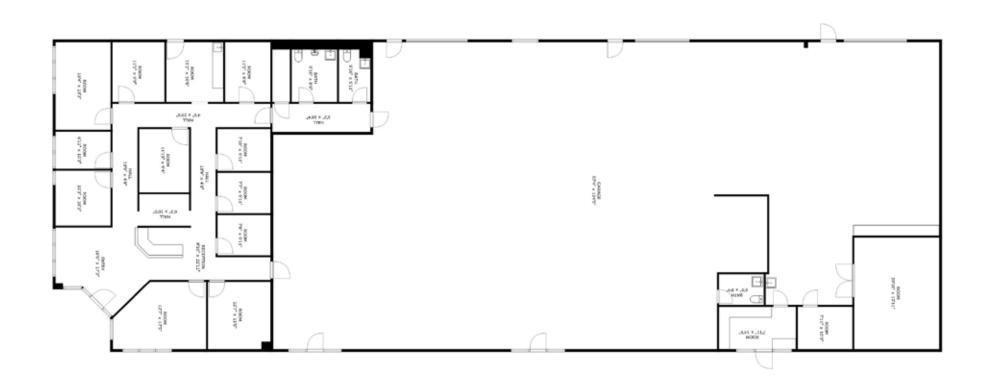

SY ACCESS TO HIGHWAY 40 AND HIGHWAY 189

© 2023 BHH Affiliates, LLC. An independently owned and operated franchisee of BHH Affiliates, LLC. Berkshire Hathaway HomeServices and the Berkshire Hathaway HomeServices symbol are registered service marks of Columbia Insurance Company, a Berkshire Hathaway affiliate. Equal Housing Opportunity. Information not verified or guaranteed.. Berkshire Hathaway HomeServices and/or its representatives do not warrant or guarantee this information. Information herein was provided by Owner/Seller. Lessee/Purchaser is responsible to confirm any information considered a factor in a decision to lease or purchase.



## **PROPERTY PHOTOS**

FOR LEASE 375 W 910 S | HEBER CITY, UTAH 84060











## **FLOORPLANS**

FOR LEASE 375 W 910 S | HEBER CITY, UTAH 84060





## **LOCATION**

FOR LEASE 375 W 910 S I HEBER CITY, UTAH 84060







HEBER VALLEY 375 W 910 S HEBER CITY, UTAH 84032

- Approximately 10,200 SF of mixed use
- Large, open shop area with 14' ceiling height
- Three 10'x14' roll up doors
- Easy access to Highway 40 and Highway 189

\$14 SF NNN CAM ESTIMATED AT \$4 PSF

BHHSUTAH.COM

KATIE WILKING CCIM, MRED 435 640-4964 katie@wswcommercial.com

JILL SNYDER 435 671-0793 jill@wswcommercial.com CHELSEA WALL 435 671-3541 chelsea@wswcommercial.com