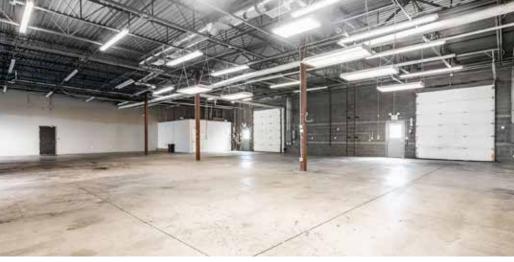

## FOR LEASE I \$14 PSF NNN

- LARGE, OPEN SHOP AREA WITH 14' CEILING HEIGHT
- THREE 10'X14' ROLL UP DOORS
- EASY ACCESS TO HIGHWAY 40 AND HIGHWAY 189

© 2023 BHH Affiliates, LLC. An independently owned and operated franchisee of BHH Affiliates, LLC. Berkshire Hathaway HomeServices and the Berkshire Hathaway HomeServices symbol are registered service marks of Columbia Insurance Company, a Berkshire Hathaway affiliate. Equal Housing Opportunity. Information not verified or guaranteed.. Berkshire Hathaway HomeServices and/or its representatives do not warrant or guarantee this information. Information herein was provided by Owner/Seller. Lessee/Purchaser is responsible to confirm any information considered a factor in a decision to lease or purchase.

## **PROPERTY PHOTOS**

FOR LEASE 375 W 910 S | HEBER CITY, UTAH 84060

## **LOCATION**

FOR LEASE 375 W 910 S I HEBER CITY, UTAH 84060

HEBER VALLEY 375 W 910 S HEBER CITY, UTAH 84032

- Approximately 10,200 SF of mixed use
- Large, open shop area with 14' ceiling height
- Three 10'x14' roll up doors
- Easy access to Highway 40 and Highway 189