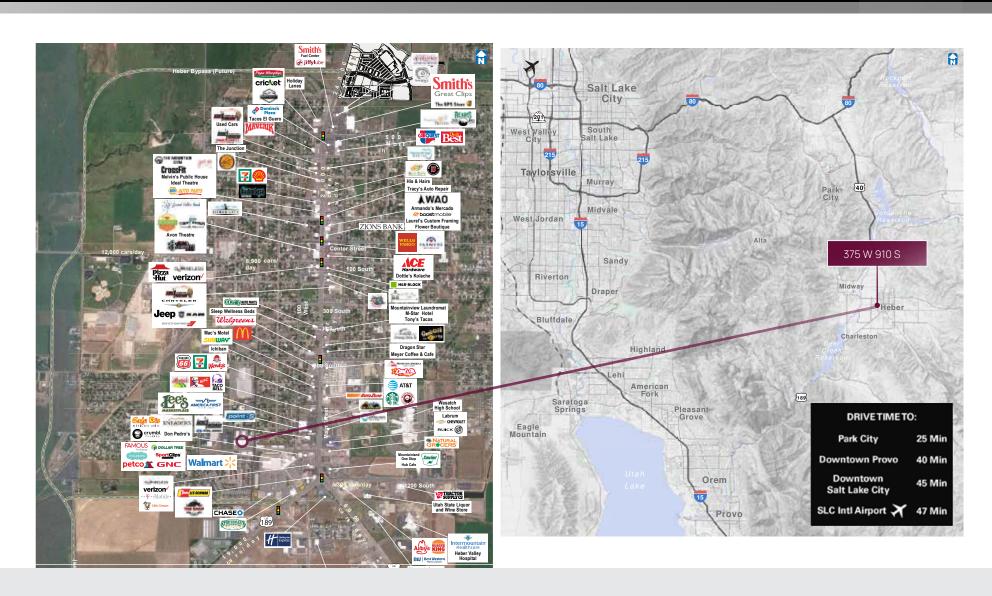

## **LOCATION**

FOR LEASE 375 W 910 S I HEBER CITY, UTAH 84060

HEBER VALLEY 375 W 910 S HEBER CITY, UTAH 84032

- Approximately 10,200 SF of mixed use
- Large, open shop area with 14' ceiling height
- Three 10'x14' roll up doors
- Easy access to Highway 40 and Highway 189