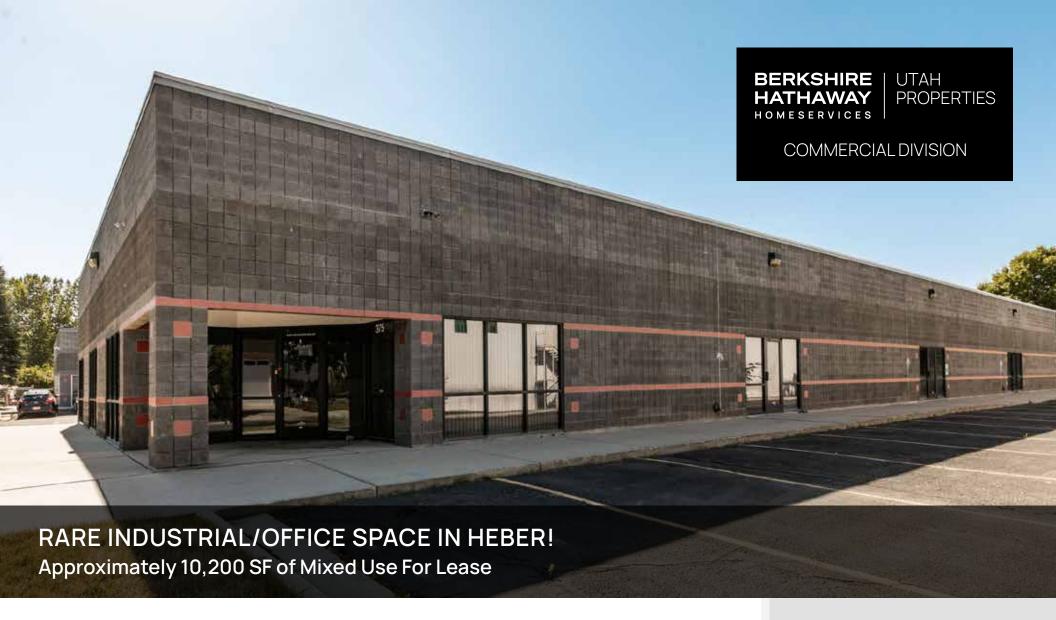

## **PROPERTY PHOTOS**

FOR LEASE 375 W 910 S | HEBER CITY, UTAH 84060

## **LOCATION**

FOR LEASE 375 W 910 S I HEBER CITY, UTAH 84060

HEBER VALLEY 375 W 910 S HEBER CITY, UTAH 84032

- Approximately 10,200 SF of mixed use
- Large, open shop area with 14' ceiling height
- Three 10'x14' roll up doors
- Easy access to Highway 40 and Highway 189