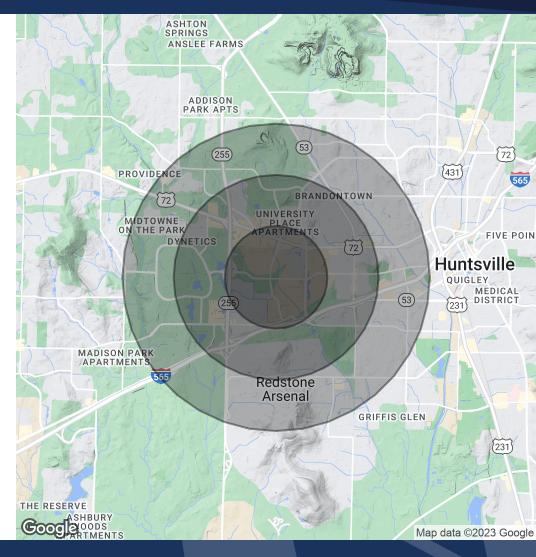

#### OFFICE BUILDING | FOR LEASE

| POPULATION           | 1 MILE | 2 MILES | 3 MILES |
|----------------------|--------|---------|---------|
| Total Population     | 3,250  | 17,381  | 39,142  |
| Average Age          | 36.1   | 29.2    | 31.3    |
| Average Age (Male)   | 46.4   | 31.1    | 30.7    |
| Average Age (Female) | 30.6   | 28.9    | 33.4    |

| HOUSEHOLDS & INCOME | 1 MILE    | 2 MILES  | 3 MILES  |
|---------------------|-----------|----------|----------|
| Total Households    | 1,797     | 9,058    | 20,085   |
| # of Persons per HH | 1.8       | 1.9      | 1.9      |
| Average HH Income   | \$52,468  | \$41,529 | \$49,299 |
| Average House Value | \$134,997 | \$64,319 | \$98,182 |

<sup>\*</sup> Demographic data derived from 2020 ACS - US Census

Alex Samples
Agent, CCIM
256.533.0003
alex@samplesproperties.com