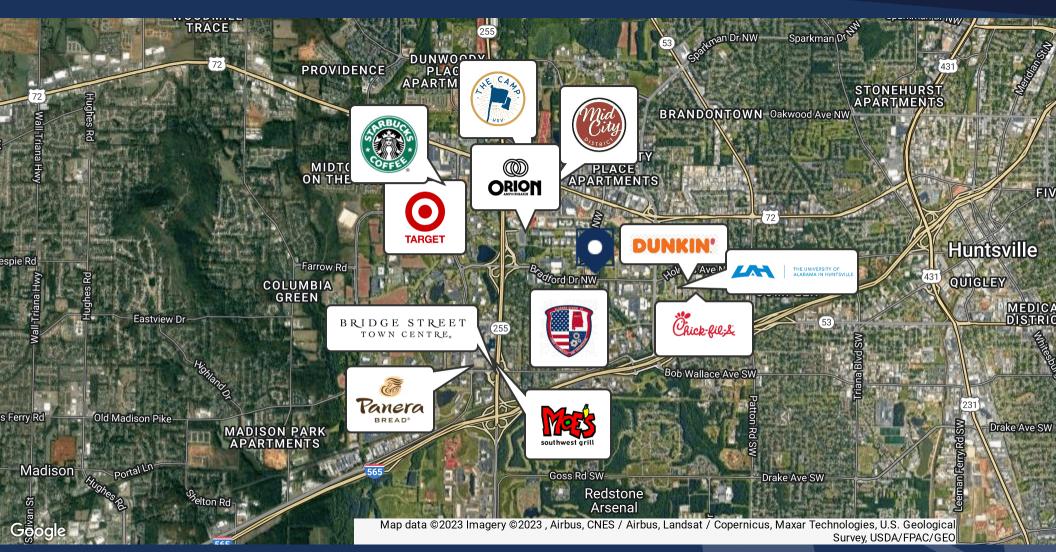

#### PROPERTY OVERVIEW

Located on the heavily trafficked redevelopment corridor of Bradford Drive in Cummings Research Park East, this approximately 100,000 square foot Build to Suit office campus is an opportune location for a multitude of office users. The flexibility of the development brings options for everything from a company headquarters to a satellite C-Suite. It's close proximity to multiple mixed use commercial nodes in Cummings Research Park and Mid City allows this class A office space to have uncommon access to housing and retail within walking distance.

#### **PROPERTY HIGHLIGHTS**

- High profile presence on a growing mixed use corridor.
- Flexible Class A office suites
- Unprecedented access to amenities within Cummings Research Park

Alex Samples
Agent, CCIM
256.533.0003
alex@samplesproperties.com