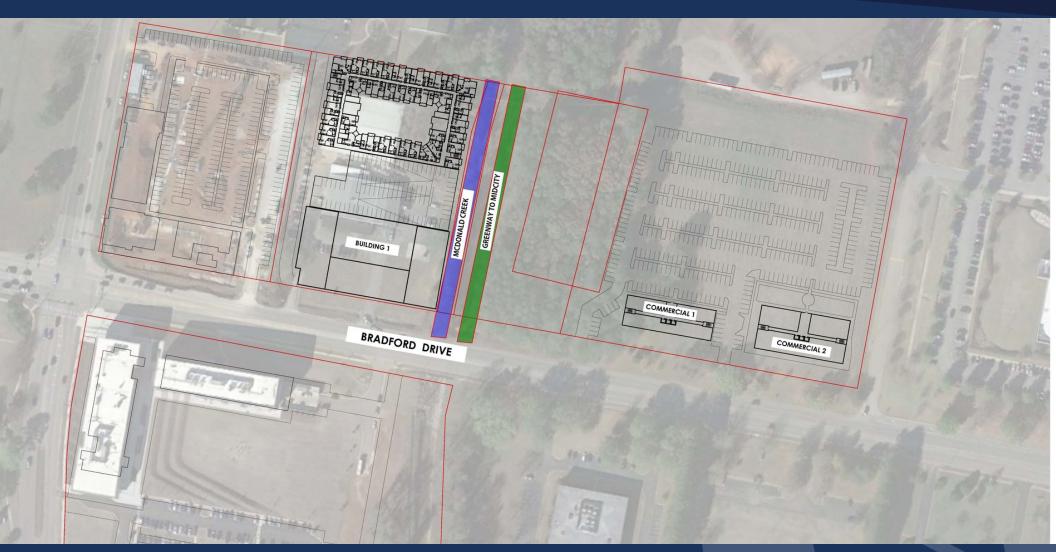

#### **PROPERTY SUMMARY**

| Lease Rate:    | Call for Rates                 |
|----------------|--------------------------------|
| Building Size: | ±42,000 SF                     |
| Building 2:    | ±60,000 SF                     |
| Available SF:  | 42,000 - 60,000 SF             |
| Zoning:        | RP2 (Multi Use Mode)           |
| Market:        | Cummings Research<br>Park East |

#### PROPERTY OVERVIEW

Located on the heavily trafficked redevelopment corridor of Bradford Drive in Cummings Research Park East, this approximately 100,000 square foot Build to Suit office campus is an opportune location for a multitude of office users. The flexibility of the development brings options for everything from a company headquarters to a satellite C-Suite. It's close proximity to multiple mixed use commercial nodes in Cummings Research Park and Mid City allows this class A office space to have uncommon access to housing and retail within walking distance.