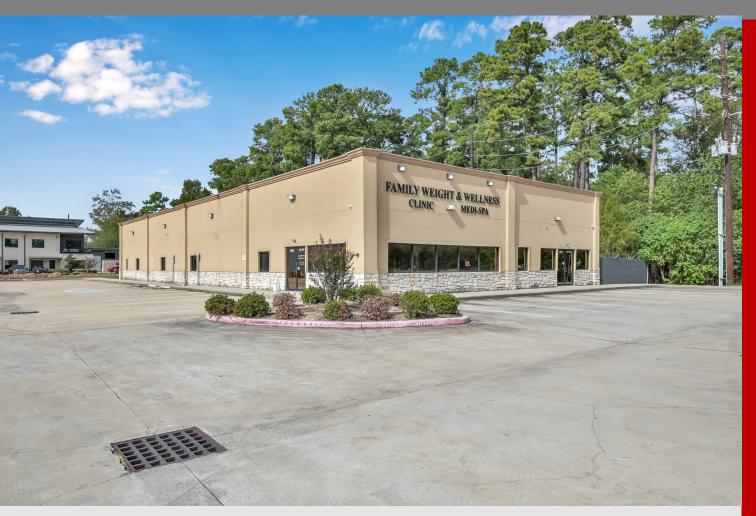

# 8,000+ SF FREESTANDING 1126 MEDICAL BUILDING on 2.05 Acres Rayfor FOR SALE Spring,

1126 & 1230 Rayford Bend Spring, TX 77386

J

×

刀

m

## **AVAILABLE:**

8,000+ total square foot self-contained building Currently built-out as a Medi-Spa plus 2.05 acres

## LOCATION:

Fantastic location right off high traffic Rayford Rd.

## **SUMMARY:**

Great location for your medium to large Medical or Esthetician Medi-Spa business, Day Care, General Office. Area housing, abundant retail and multiple amenities create the perfect environment for this prime location and/or income potential. Plenty of space to grow or add additional buildings.