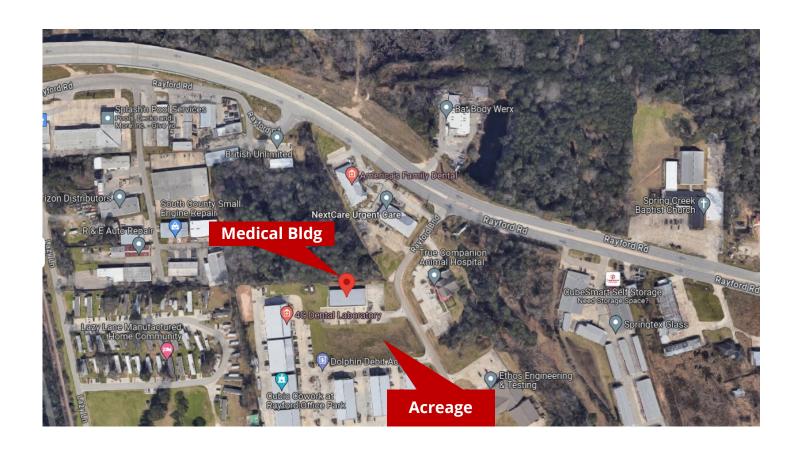

# **SATELITE MAP**

## LOCATION:

Fantastic location right off high traffic Rayford Rd.