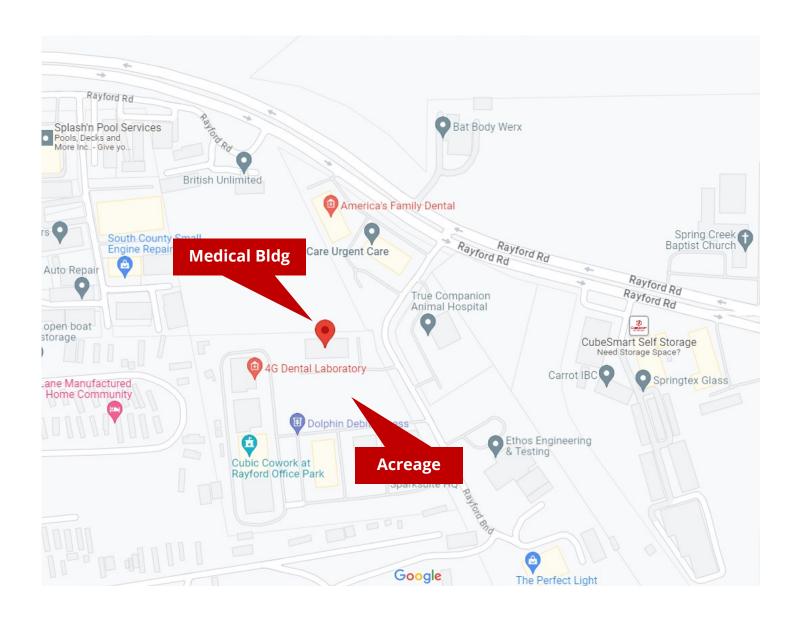

# AREA/STREET MAP

## LOCATION:

Fantastic location right off high traffic Rayford Rd.