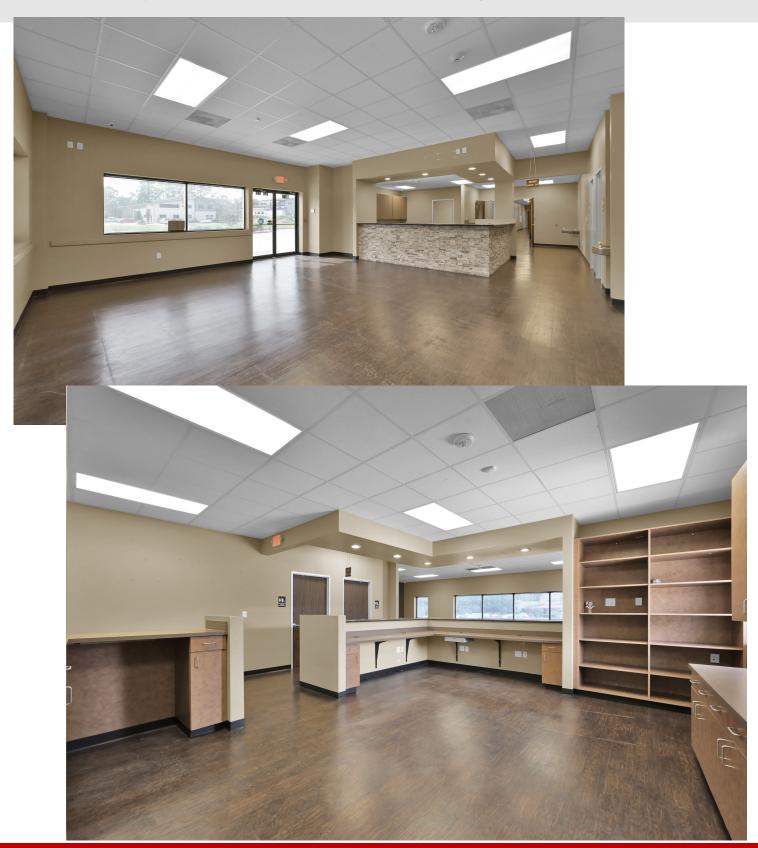

## **AVAILABLE:**

8,000+ total square foot self-contained building Currently built-out as a Medi-Spa plus 2.05 acres

## **SUMMARY:**

Great location for your medium to large Medical or Esthetician Medi-Spa business, Day Care, General Office. Area housing, abundant retail and multiple amenities create the perfect environment for this prime location and/or income potential. Plenty of space to grow or add additional buildings.