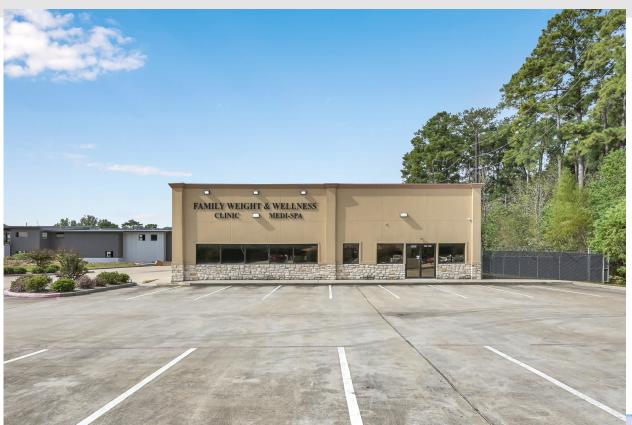

# 8,000+ SF FREESTANDING 1126 MEDICAL BUILDING on 2.05 Acres Rayfor FOR SALE Spring,

1126 & 1230 Rayford Bend Spring, TX 77386

J

×

刀

m

## LOCATION:

Fantastic location right off high traffic Rayford Rd.

## **SUMMARY:**

Great location for your medium to large Medical or Esthetician Medi-Spa business, Day Care, General Office. Area housing, abundant retail and multiple amenities create the perfect environment for this prime location and/or income potential. Plenty of space to grow or add additional buildings.