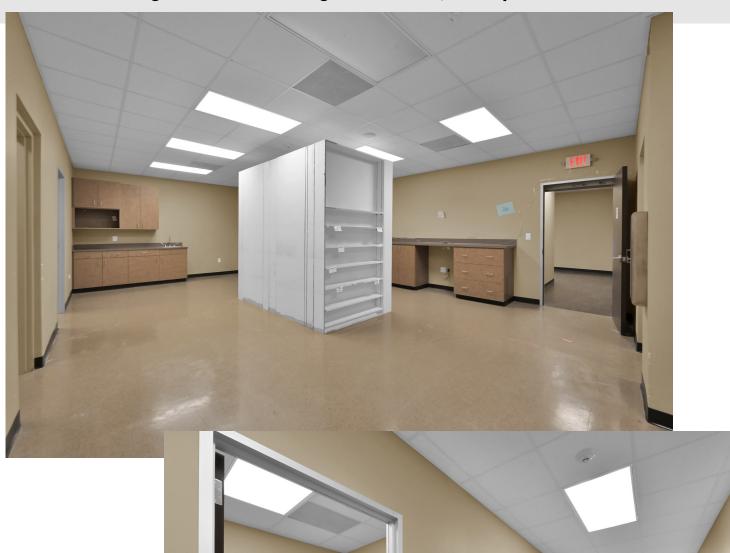

## **AVAILABLE:**

8,000+ total square foot self-contained building Currently built-out as a Medi-Spa plus 2.05 acres

## **USES:**

Medical, Medi-Spa, General Office, Day Care, Flex Space

## **SUMMARY:**

Great location for your medium to large Medical or Esthetician Medi-Spa business, Day Care, General Office. Area housing, abundant retail and multiple amenities create the perfect environment for this prime location and/or income potential. Plenty of space to grow or add additional buildings.