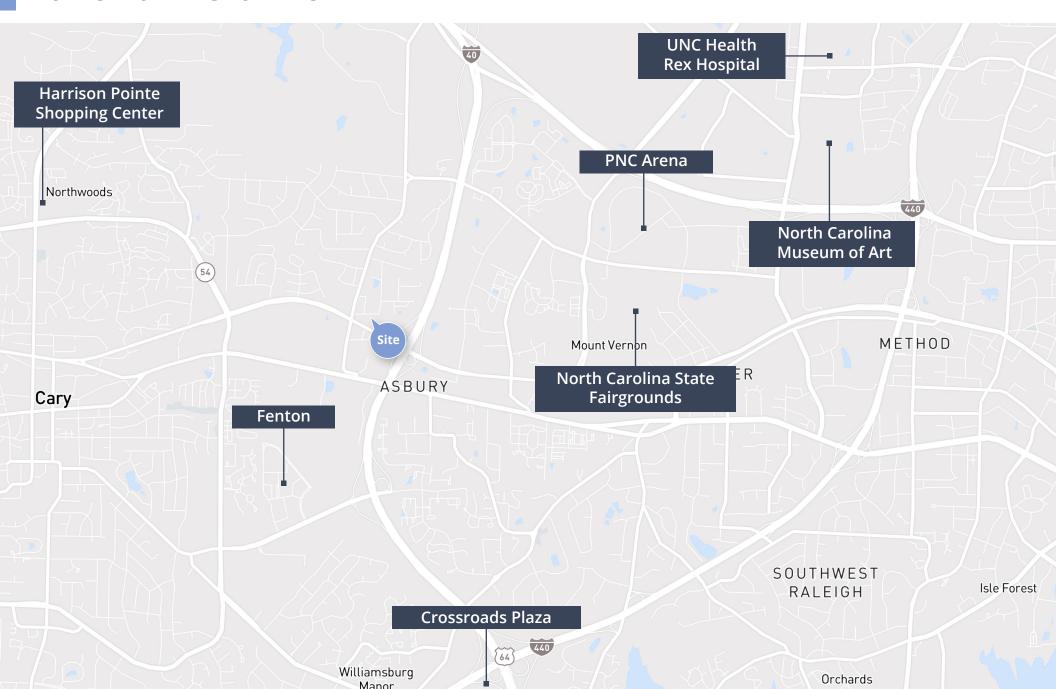

le storage space located on the third floor
- Positioned on the highly trafficked Highway 54 with easy access to I-40
- Cary Jurisdiction

#### **OFFERING SUMMARY**

| ADDRESS      | 7412 Chapel Hill Road, Raleigh, NC 27607 |
|--------------|------------------------------------------|
| LEASE RATE   | \$25.00/SF, net of utilities             |
| BUILDING SF  | ±6,158 SF                                |
| AVAILABLE SF | ±6,158 SF                                |
| MARKET       | Raleigh/Durham                           |
| SUBMARKET    | Cary                                     |
|              |                                          |





# Additional photos









# Additional photos









## Floor plan

FIRST FLOOR





### Floor plan

**SECOND FLOOR** 





#### Area overview



#### for more information, please contact

#### Baxter M. Walker III, SIOR, CCIM

Principal, Occupier Solutions
D 919 913 1118
C 919 606 3319
baxter.walker@avisonyoung.com