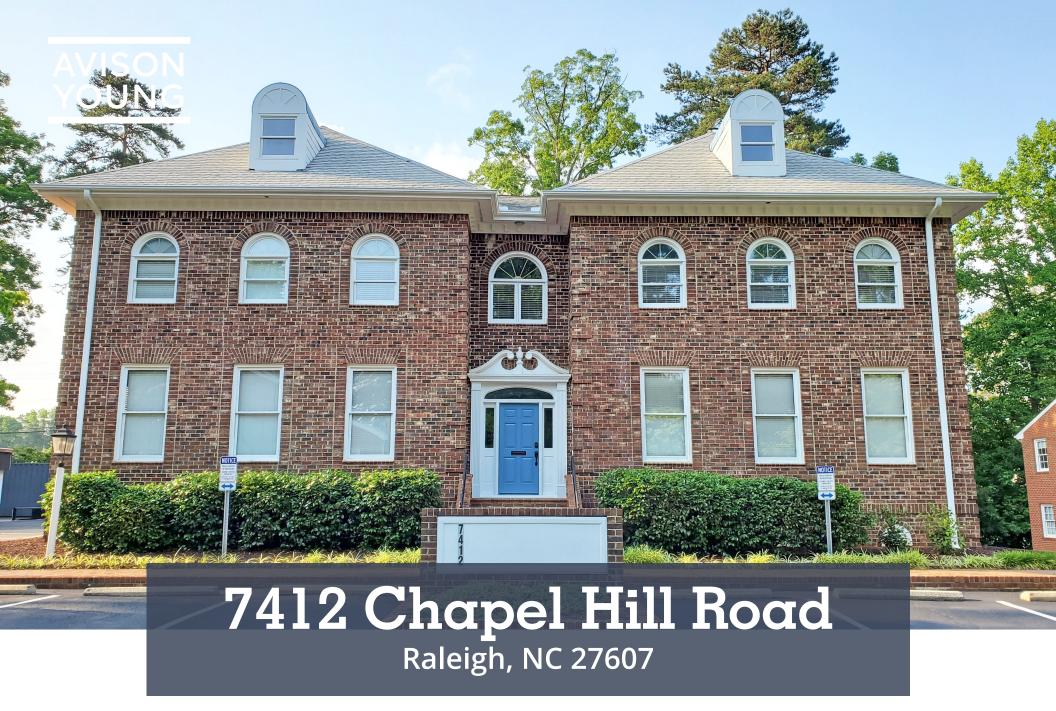

### Property highlights

#### OFFICE BUILDING FOR LEASE

- Newly renovated office building
- Two entrances located on the first floor
- Private entrance on the second floor
- Ample storage space located on the third floor
- Positioned on the highly trafficked Highway 54 with easy access to I-40
- Cary Jurisdiction

#### **OFFERING SUMMARY**

| ADDRESS      | 7412 Chapel Hill Road, Raleigh, NC 27607 |
|--------------|------------------------------------------|
| LEASE RATE   | \$25.00/SF, net of utilities             |
| BUILDING SF  | ±6,158 SF                                |
| AVAILABLE SF | ±6,158 SF                                |
| MARKET       | Raleigh/Durham                           |
| SUBMARKET    | Cary                                     |
|              |                                          |