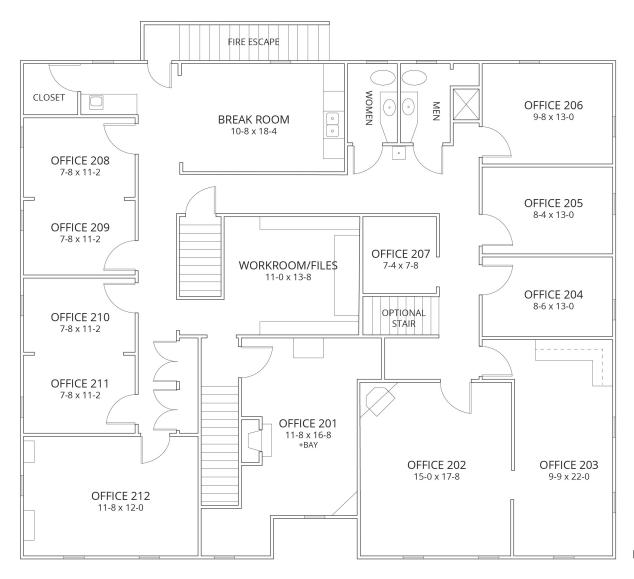

n the second floor
- Ample storage space located on the third floor
- Positioned on the highly trafficked Highway 54 with easy access to I-40
- Cary Jurisdiction

#### **OFFERING SUMMARY**

| ADDRESS      | 7412 Chapel Hill Road, Raleigh, NC 27607 |
|--------------|------------------------------------------|
| LEASE RATE   | \$25.00/SF, net of utilities             |
| BUILDING SF  | ±6,158 SF                                |
| AVAILABLE SF | ±6,158 SF                                |
| MARKET       | Raleigh/Durham                           |
| SUBMARKET    | Cary                                     |
|              |                                          |





# Additional photos









# Additional photos









## Floor plan

FIRST FLOOR





### Floor plan

**SECOND FLOOR** 





#### Area overview



#### for more information, please contact

#### Baxter M. Walker III, SIOR, CCIM

Principal, Occupier Solutions
D 919 913 1118
C 919 606 3319
baxter.walker@avisonyoung.com