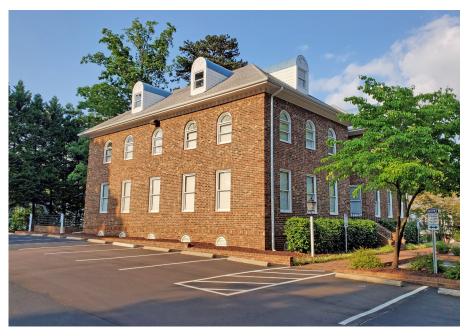

#### OFFICE BUILDING FOR LEASE

- Newly renovated office building
- Two entrances located on the first floor
- Private entrance on the second floor
- Ample storage space located on the third floor
- Positioned on the highly trafficked Highway 54 with easy access to I-40
- Cary Jurisdiction

#### **OFFERING SUMMARY**

| ADDRESS      | 7412 Chapel Hill Road, Raleigh, NC 27607 |
|--------------|------------------------------------------|
| LEASE RATE   | \$25.00/SF, net of utilities             |
| BUILDING SF  | ±6,158 SF                                |
| AVAILABLE SF | ±6,158 SF                                |
| MARKET       | Raleigh/Durham                           |
| SUBMARKET    | Cary                                     |
|              |                                          |





# Additional photos









# Additional photos









## Floor plan

FIRST FLOOR





### Floor plan

**SECOND FLOOR** 





#### Area overview



#### for more information, please contact

#### Baxter M. Walker III, SIOR, CCIM

Principal, Occupier Solutions
D 919 913 1118
C 919 606 3319
baxter.walker@avisonyoung.com