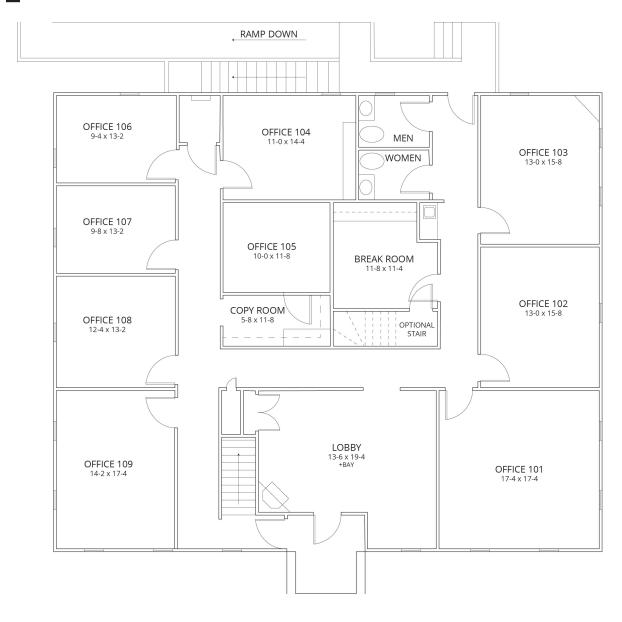

on the first floor
- Private entrance on the second floor
- Ample storage space located on the third floor
- Positioned on the highly trafficked Highway 54 with easy access to I-40
- Cary Jurisdiction

#### **OFFERING SUMMARY**

| ADDRESS      | 7412 Chapel Hill Road, Raleigh, NC 27607 |
|--------------|------------------------------------------|
| LEASE RATE   | \$25.00/SF, net of utilities             |
| BUILDING SF  | ±6,158 SF                                |
| AVAILABLE SF | ±6,158 SF                                |
| MARKET       | Raleigh/Durham                           |
| SUBMARKET    | Cary                                     |
|              |                                          |





# Additional photos









# Additional photos









## Floor plan

FIRST FLOOR





### Floor plan

**SECOND FLOOR** 





#### Area overview



#### for more information, please contact

#### Baxter M. Walker III, SIOR, CCIM

Principal, Occupier Solutions
D 919 913 1118
C 919 606 3319
baxter.walker@avisonyoung.com