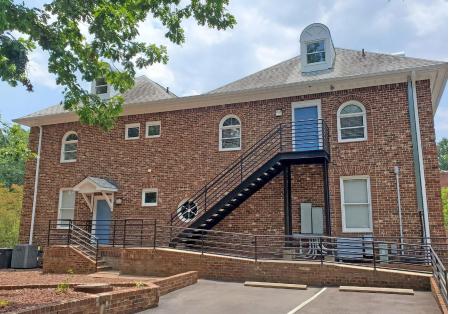

## OFFICE BUILDING FOR LEASE

- Newly renovated office building
- Two entrances located on the first floor
- Private entrance on the second floor
- Ample storage space located on the third floor
- Positioned on the highly trafficked Highway 54 with easy access to I-40
- Cary Jurisdiction

#### **OFFERING SUMMARY**

| ADDRESS      | 7412 Chapel Hill Road, Raleigh, NC 27607 |
|--------------|------------------------------------------|
| LEASE RATE   | \$25.00/SF, net of utilities             |
| BUILDING SF  | ±6,158 SF                                |
| AVAILABLE SF | ±6,158 SF                                |
| MARKET       | Raleigh/Durham                           |
| SUBMARKET    | Cary                                     |
|              |                                          |





# Additional photos









# Additional photos









## Floor plan

FIRST FLOOR





### Floor plan

**SECOND FLOOR** 





#### Area overview



#### for more information, please contact

#### Baxter M. Walker III, SIOR, CCIM

Principal, Occupier Solutions
D 919 913 1118
C 919 606 3319
baxter.walker@avisonyoung.com