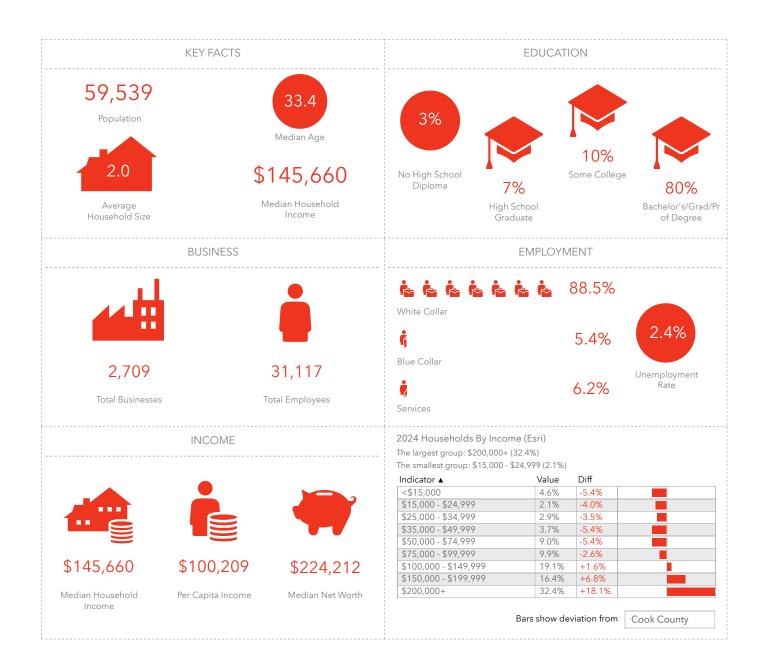

posure for your brand. Bucktown is renowned for its trendy and eclectic mix of businesses, making it an attractive destination for retailers aiming to establish a strong presence in a dynamic and thriving community. This versatile space offers the perfect opportunity to create a unique retail experience tailored to your business needs.

#### **AREA & TRANSPORTATION HIGHLIGHTS:**

EASY ACCESS TO TO PUBLIC TRANSPORTATION WITH THE FOLLOWING TRANSIT STOPS NEARBY:

DAMEN STATION (BLUE LINE) - 4 MIN WALK DIVISION STATION (BLUE LINE) - 12 MIN WALK WESTERN STATION (BLUE LINE) - 17 MIN WALK

JAMESON.

#### **RETAIL SPACE - INTERIOR PHOTOS** 1857 W. NORTH AVENUE CHICAGO







JAMESON.

#### **AREA TENANTS** 1857 W. NORTH AVENUE CHICAGO



#### **DEMOGRAPHIC INSIGHTS** 1857 W. NORTH AVENUE CHICAGO



JAMESON.



## JAMESON.



#### STEVEN GOLDSTEIN

SENIOR VICE PRESIDENT

#### 312.840.9500 STEVE@CHICAGOBROKER.COM

© Jameson Real Estate LLC. All information provided herein is from sources deemed reliable. No representation is made as to the accuracy thereof & it is submitted subject to errors, omissions, changes, prior sale or lease, or withdrawal without notice. Projections, opinions, assumptions & estimates are presented as examples only & may not represent actual performance. Consult tax & legal advisors to perform your own investigation.