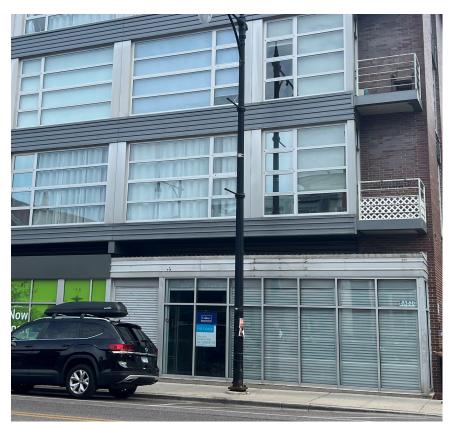

# EXECUTIVE SUMMARY

**SPACE AVAILABLE** RETAIL SPACE: 1,872 SF

SPACE POSITION END CAP

PARKING DEDICATED SPACE AVAILABLE

FOR LEASE (END CAP SPACE) \$45.00/SF NNN

TAXES & CAM \$16.53/SF (COMBINED)

#### **PROPERTY DESCRIPTION**

Located on the bustling North Avenue in the vibrant Bucktown neighborhood of Chicago, this prime retail space is ideal for retail chains seeking high visibility and foot traffic. The available convenience store space spans 1,872 SF and includes dedicated parking, ensuring convenience for both customers and staff. With excellent frontage, this location provides maximum exposure for your brand. Bucktown is renowned for its trendy and eclectic mix of businesses, making it an attractive destination for retailers aiming to establish a strong presence in a dynamic and thriving community. This versatile space offers the perfect opportunity to create a unique retail experience tailored to your business needs.