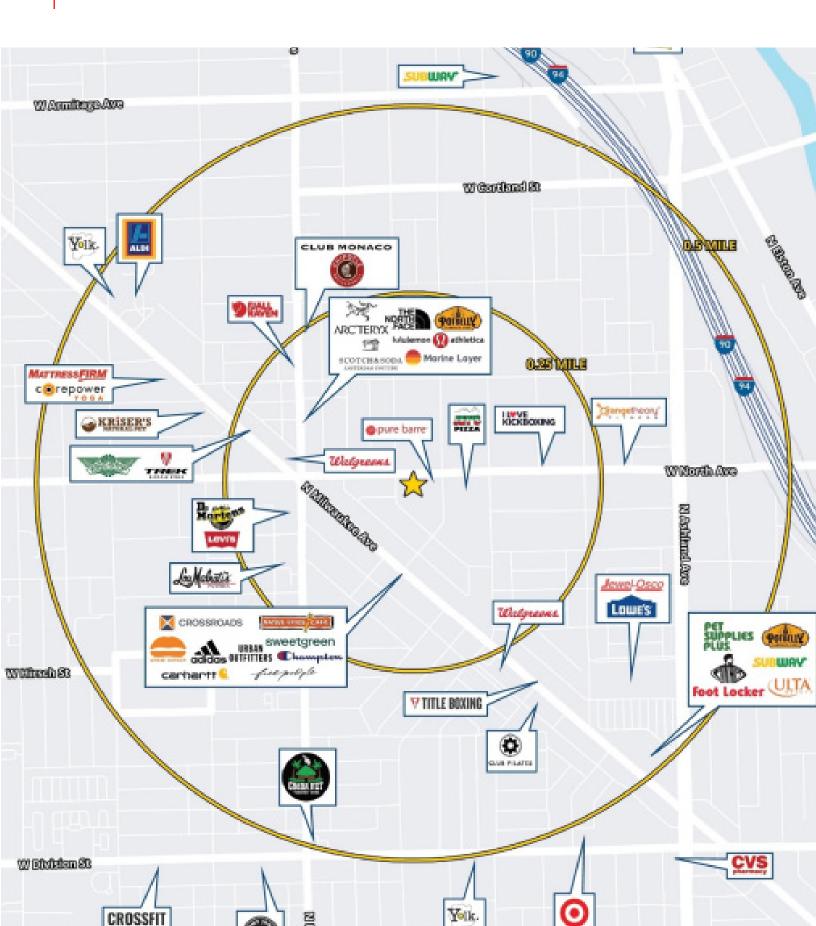

ff. With excellent frontage, this location provides maximum exposure for your brand. Bucktown is renowned for its trendy and eclectic mix of businesses, making it an attractive destination for retailers aiming to establish a strong presence in a dynamic and thriving community. This versatile space offers the perfect opportunity to create a unique retail experience tailored to your business needs.

#### **AREA & TRANSPORTATION HIGHLIGHTS:**

EASY ACCESS TO TO PUBLIC TRANSPORTATION WITH THE FOLLOWING TRANSIT STOPS NEARBY:

DAMEN STATION (BLUE LINE) - 4 MIN WALK DIVISION STATION (BLUE LINE) - 12 MIN WALK WESTERN STATION (BLUE LINE) - 17 MIN WALK

JAMESON.

#### **RETAIL SPACE - INTERIOR PHOTOS** 1857 W. NORTH AVENUE CHICAGO







JAMESON.

#### **AREA TENANTS** 1857 W. NORTH AVENUE CHICAGO



#### **DEMOGRAPHIC INSIGHTS** 1857 W. NORTH AVENUE CHICAGO



JAMESON.



## JAMESON.



#### STEVEN GOLDSTEIN

SENIOR VICE PRESIDENT

#### 312.840.9500 STEVE@CHICAGOBROKER.COM

© Jameson Real Estate LLC. All information provided herein is from sources deemed reliable. No representation is made as to the accuracy thereof & it is submitted subject to errors, omissions, changes, prior sale or lease, or withdrawal without notice. Projections, opinions, assumptions & estimates are presented as examples only & may not represent actual performance. Consult tax & legal advisors to perform your own investigation.