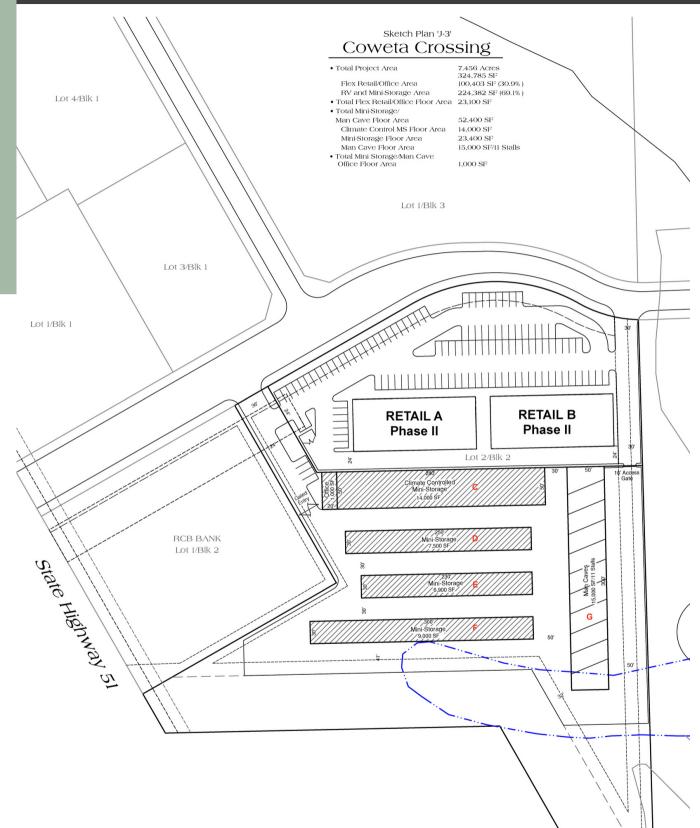

#### SITE DESCRIPTION

Retail/office lease just to the south of Walmart between Broken Arrow and Coweta, in the heart of the retail corridor off HWY 51. Large housing development next door is being built. Build to suit up to 11,500 sf of retail or office. Current site plan is (2) 11,500 sf retail buildings.

FOR MORE INFORMATION CONTACT: DREW DOSSEY SALES ASSOCIATE 918.740.7707 DDOSSEY@MCGRAWOK.COM

FOR MORE INFORMATION CONTACT: DREW DOSSEY SALES ASSOCIATE 918.740.7707 DDOSSEY@MCGRAWOK.COM

Site Plan

FOR MORE INFORMATION CONTACT: DREW DOSSEY SALES ASSOCIATE 918.740.7707 DDOSSEY@MCGRAWOK.COM