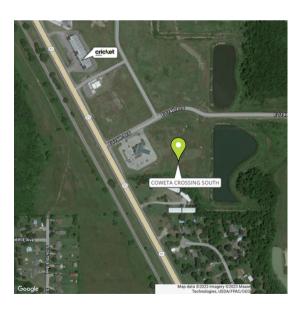

#### SITE DESCRIPTION

Retail/office lease just to the south of Walmart between Broken Arrow and Coweta, in the heart of the retail corridor off HWY 51. Large housing development next door is being built. Build to suit up to 11,500 sf of retail or office. Current site plan is (2) 11,500 sf retail buildings.