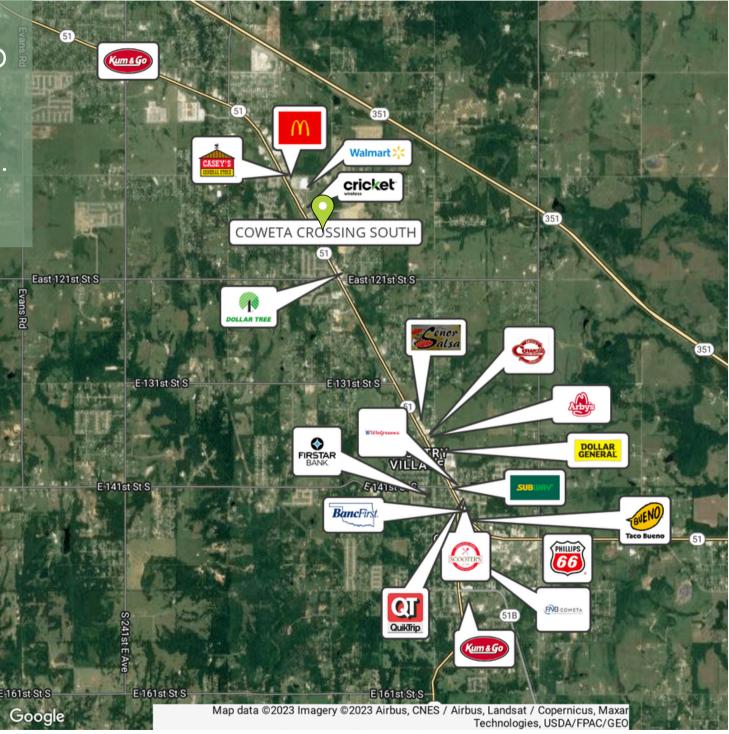

#### SITE DESCRIPTION

Retail/office lease just to the south of Walmart between Broken Arrow and Coweta, in the heart of the retail corridor off HWY 51. Large housing development next door is being built. Build to suit up to 11,500 sf of retail or office. Current site plan is (2) 11,500 sf retail buildings.