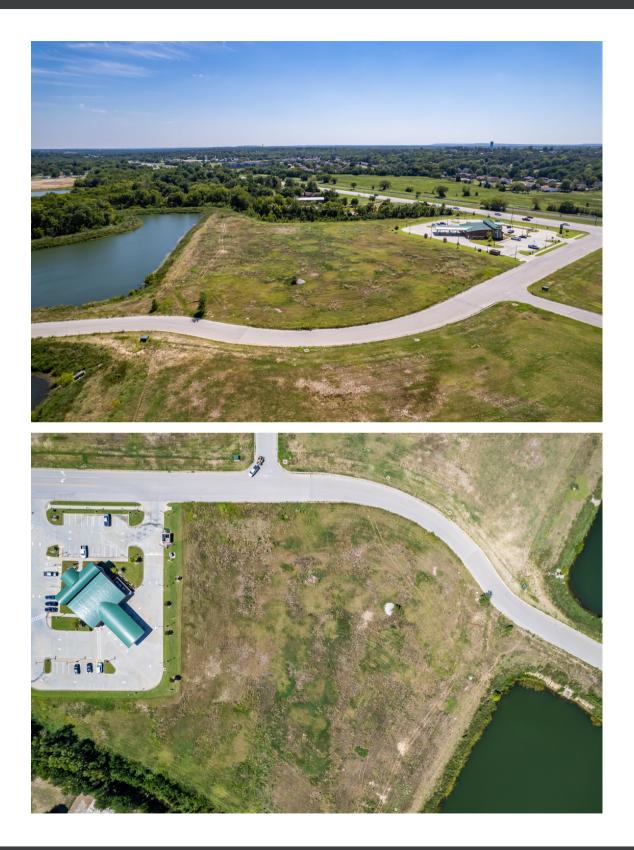

#### SITE DESCRIPTION

Retail/office lease just to the south of Walmart between Broken Arrow and Coweta, in the heart of the retail corridor off HWY 51. Large housing development next door is being built. Build to suit up to 11,500 sf of retail or office. Current site plan is (2) 11,500 sf retail buildings.