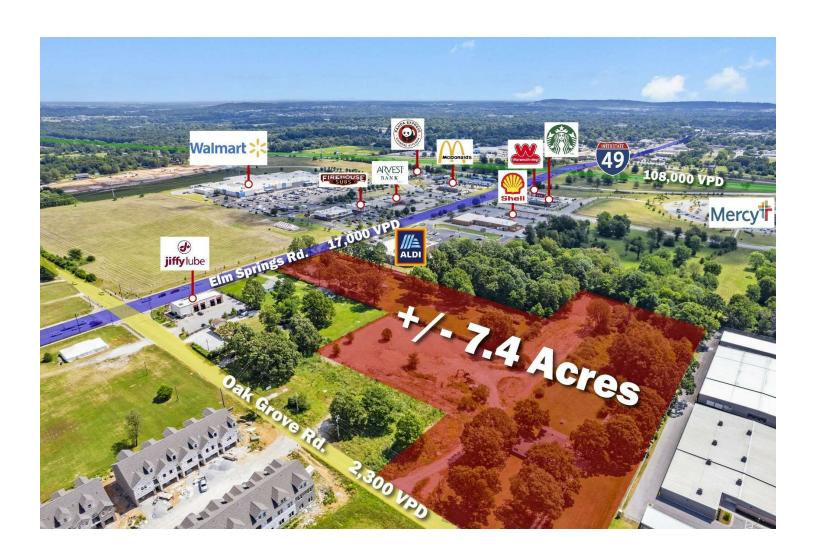

#### PROPERTY DESCRIPTION

Prime development opportunity! +/- 7.4 Acres of level, partially wooded land just a half mile away from I-49 which sees around 108,000 VPD! This piece of land is strategically located near one of the busiest Walmart Supercenters, considered a "Test Store" and surrounded by excellent neighboring businesses, including Aldi, Arvest Bank, Starbucks, Firehouse Subs, a Shell Gas Station, and more. These businesses help provide a solid local demographic and potential customer base. 169' road frontage along Elm Springs Rd., which sees around 17,000 VPD and 238' road frontage along Oak Grove Rd., which sees around 2,300 VPD. Currently zoned A-1, offering flexibility for various development possibilities. Don't miss out on this ideal site for your next project!

#### **PROPERTY HIGHLIGHTS**

- +/- 7.4 Acres of land Zoned A-1
- Prime Location in Springdale, just a half mile from I-49
- 169' Road Frontage on Elm Springs Rd. and 238' Road Frontage on Oak Grove Rd
- · Suitable for a variety of investment opportunities