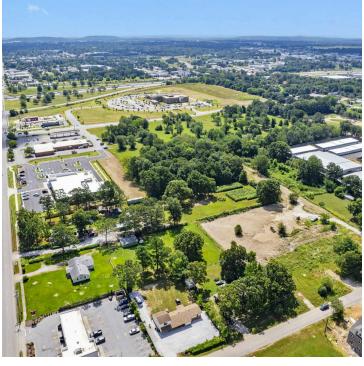

### +/- 7.4 AC OF PRIME LAND FOR SALE

## ELM SPRINGS/OAK GROVE RD

Springdale, AR 72762

We obtained the information above from sources we believe to be reliable. However, we have not verified its accuracy and make no guarantee, warranty or representation about it. It is submitted subject to the possibility of errors, omissions, change of price, rental or other conditions, prior sale, lease or financing, or withdrawal without notice. We include projections, opinions, assumptions or estimates for example only, and they may not represent current or future performance of the property. You and your tax and legal advisors should conduct your own investigation of the property and transaction.

#### PROPERTY DESCRIPTION

Prime development opportunity! +/- 7.4 Acres of level, partially wooded land just a half mile away from I-49 which sees around 108,000 VPD! This piece of land is strategically located near one of the busiest Walmart Supercenters, considered a "Test Store" and surrounded by excellent neighboring businesses, including Aldi, Arvest Bank, Starbucks, Firehouse Subs, a Shell Gas Station, and more. These businesses help provide a solid local demographic and potential customer base. 169' road frontage along Elm Springs Rd., which sees around 17,000 VPD and 238' road frontage along Oak Grove Rd., which sees around 2,300 VPD. Currently zoned A-1, offering flexibility for various development possibilities. Don't miss out on this ideal site for your next project!