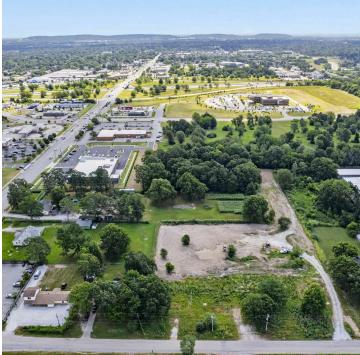

### +/- 7.4 AC OF PRIME LAND FOR SALE

## ELM SPRINGS/OAK GROVE RD

Springdale, AR 72762

#### PROPERTY DESCRIPTION

Prime development opportunity! +/- 7.4 Acres of level, partially wooded land just a half mile away from I-49 which sees around 108,000 VPD! This piece of land is strategically located near one of the busiest Walmart Supercenters, considered a "Test Store" and surrounded by excellent neighboring businesses, including Aldi, Arvest Bank, Starbucks, Firehouse Subs, a Shell Gas Station, and more. These businesses help provide a solid local demographic and potential customer base. 169' road frontage along Elm Springs Rd., which sees around 17,000 VPD and 238' road frontage along Oak Grove Rd., which sees around 2,300 VPD. Currently zoned A-1, offering flexibility for various development possibilities. Don't miss out on this ideal site for your next project!

#### **PROPERTY HIGHLIGHTS**

- +/- 7.4 Acres of land Zoned A-1
- Prime Location in Springdale, just a half mile from I-49
- 169' Road Frontage on Elm Springs Rd. and 238' Road Frontage on Oak Grove Rd
- · Suitable for a variety of investment opportunities