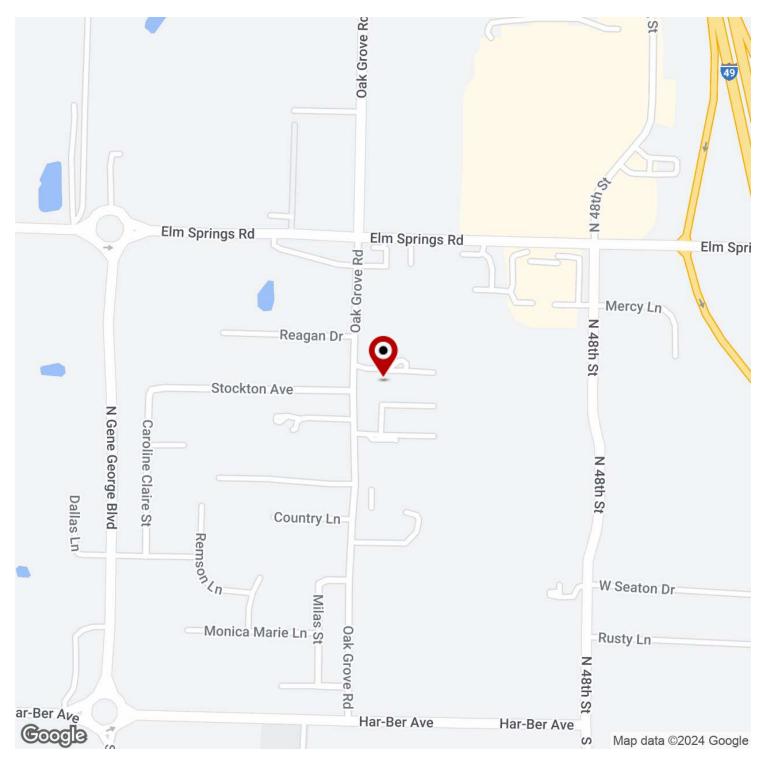

#### PROPERTY DESCRIPTION

Prime development opportunity! +/- 7.4 Acres of level, partially wooded land just a half mile away from I-49 which sees around 108,000 VPD! This piece of land is strategically located near one of the busiest Walmart Supercenters, considered a "Test Store" and surrounded by excellent neighboring businesses, including Aldi, Arvest Bank, Starbucks, Firehouse Subs, a Shell Gas Station, and more. These businesses help provide a solid local demographic and potential customer base. 169' road frontage along Elm Springs Rd., which sees around 17,000 VPD and 238' road frontage along Oak Grove Rd., which sees around 2,300 VPD. Currently zoned A-1, offering flexibility for various development possibilities. Don't miss out on this ideal site for your next project!

#### **PROPERTY HIGHLIGHTS**

- +/- 7.4 Acres of land Zoned A-1
- Prime Location in Springdale, just a half mile from I-49
- 169' Road Frontage on Elm Springs Rd. and 238' Road Frontage on Oak Grove Rd
- · Suitable for a variety of investment opportunities