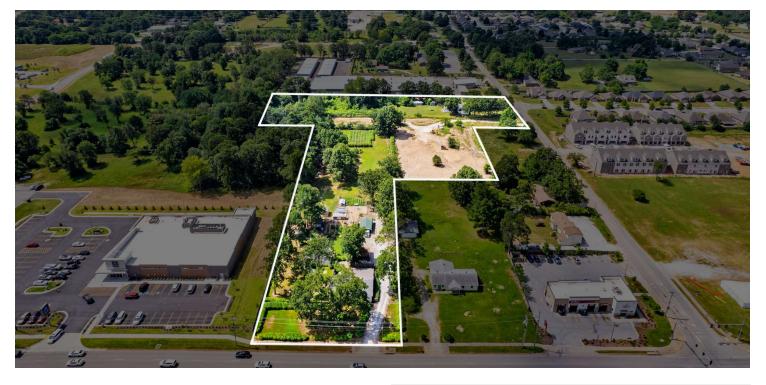

### +/- 7.4 AC OF PRIME LAND FOR SALE

## ELM SPRINGS/OAK GROVE RD

Springdale, AR 72762

#### PROPERTY DESCRIPTION

Prime development opportunity! +/- 7.4 Acres of level, partially wooded land just a half mile away from I-49 which sees around 108,000 VPD! This piece of land is strategically located near one of the busiest Walmart Supercenters, considered a "Test Store" and surrounded by excellent neighboring businesses, including Aldi, Arvest Bank, Starbucks, Firehouse Subs, a Shell Gas Station, and more. These businesses help provide a solid local demographic and potential customer base. 169' road frontage along Elm Springs Rd., which sees around 17,000 VPD and 238' road frontage along Oak Grove Rd., which sees around 2,300 VPD. Currently zoned A-1, offering flexibility for various development possibilities. Don't miss out on this ideal site for your next project!