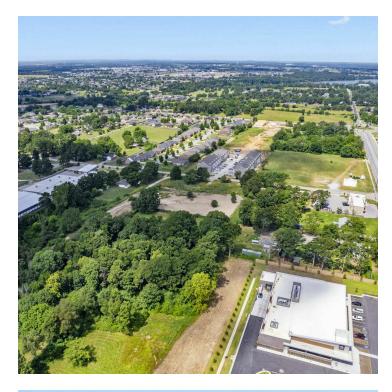

#### PROPERTY DESCRIPTION

Prime development opportunity! +/- 7.4 Acres of level, partially wooded land just a half mile away from I-49 which sees around 108,000 VPD! This piece of land is strategically located near one of the busiest Walmart Supercenters, considered a "Test Store" and surrounded by excellent neighboring businesses, including Aldi, Arvest Bank, Starbucks, Firehouse Subs, a Shell Gas Station, and more. These businesses help provide a solid local demographic and potential customer base. 169' road frontage along Elm Springs Rd., which sees around 17,000 VPD and 238' road frontage along Oak Grove Rd., which sees around 2,300 VPD. Currently zoned A-1, offering flexibility for various development possibilities. Don't miss out on this ideal site for your next project!