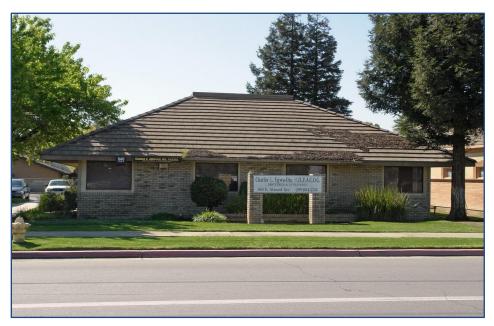

## Highly Visible Stand-Alone Office/Retail Building

LOCATION: 840 E. Almond Ave., Madera. On Almond Avenue near Freeway 99 and Madera Community Hospital. **PRICE:** \$299,000 (\$109.93/sq. ft.) SIZE: Approximately 2,720 sq. ft. (as per tax assessor). Approximately 6,098 sq. ft. (as per tax assessor). LOT SIZE: **YEAR BUILT:** 1988 (as per tax assessor). **ZONING:** PO – Professional Office **DESCRIPTION:** Formerly used as a medical office. Doctor has retired from his private practice. Three doctors' offices and six exam rooms with sinks.