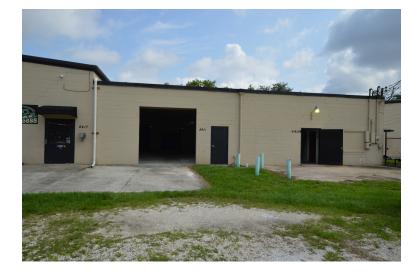

### INDUSTRIAL PROPERTY FOR LEASE 4409-4411 Cambridge Rd Jacksonville, FL 32210

### OFFERING SUMMARY

| Lease Rate:     | \$10.50 SF/yr<br>(NNN) |  |
|-----------------|------------------------|--|
| Space Size:     | 5,500± SF              |  |
| Warehouse SF:   | 5,350± SF              |  |
| Office SF:      | 150± SF                |  |
| Zoning:         | IL                     |  |
| Loading:        | 1 Grade level<br>door  |  |
| Ceiling Height: | 12'-15'±               |  |
| Construction:   | Concrete block         |  |
| Utilities:      | City water & septic    |  |