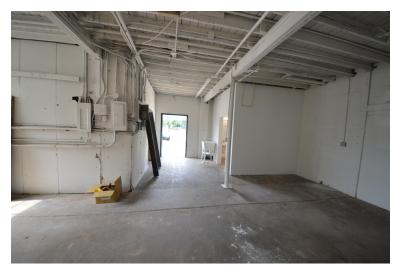

### INDUSTRIAL PROPERTY FOR LEASE 4409-4411 Cambridge Rd Jacksonville, FL 32210

### OFFERING SUMMARY

| Lease Rate:     | \$10.50 SF/yr<br>(NNN) |  |
|-----------------|------------------------|--|
| Space Size:     | 5,500± SF              |  |
| Warehouse SF:   | 5,350± SF              |  |
| Office SF:      | 150± SF                |  |
| Zoning:         | IL                     |  |
| Loading:        | 1 Grade level<br>door  |  |
| Ceiling Height: | 12'-15'±               |  |
| Construction:   | Concrete block         |  |
| Utilities:      | City water & septic    |  |