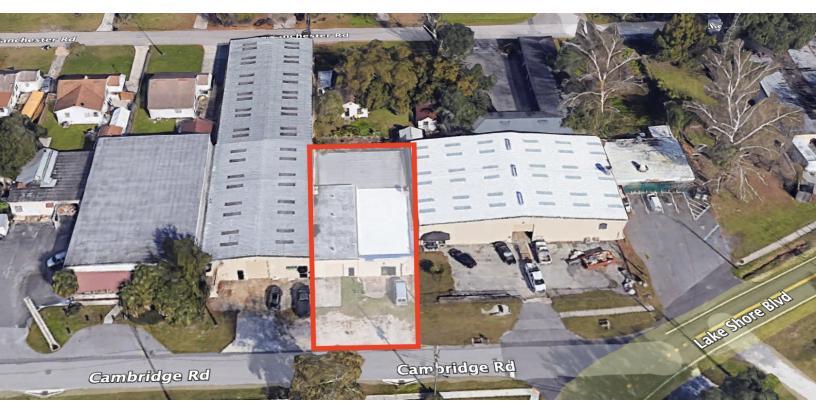

### INDUSTRIAL PROPERTY FOR LEASE 4409-4411 Cambridge Rd Jacksonville, FL 32210

### OFFERING SUMMARY

| Lease Rate:     | \$10.50 SF/yr<br>(NNN) |  |
|-----------------|------------------------|--|
| Space Size:     | 5,500± SF              |  |
| Warehouse SF:   | 5,350± SF              |  |
| Office SF:      | 150± SF                |  |
| Zoning:         | IL                     |  |
| Loading:        | 1 Grade level<br>door  |  |
| Ceiling Height: | 12'-15'±               |  |
| Construction:   | Concrete block         |  |
| Utilities:      | City water & septic    |  |

### LOCATION OVERVIEW

This rapidly growing city area in the Westside has residential, commercial, and industrial development. The property is on Cambridge Road, a major east-west thoroughfare. Cambridge Road provides access to several major roads, including Interstate 95, which is just a few miles to the north. Lake Shore Boulevard is also a central commercial corridor, with several businesses and restaurants along the road. The property is within walking distance of several companies and restaurants.