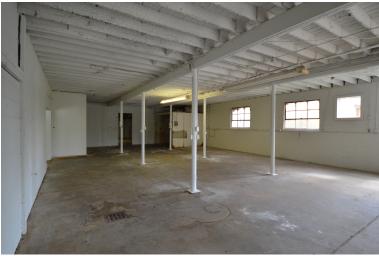

### OFFERING SUMMARY

| Lease Rate:     | \$10.50 SF/yr<br>(NNN) |  |
|-----------------|------------------------|--|
| Space Size:     | 5,500± SF              |  |
| Warehouse SF:   | 5,350± SF              |  |
| Office SF:      | 150± SF                |  |
| Zoning:         | IL                     |  |
| Loading:        | 1 Grade level<br>door  |  |
| Ceiling Height: | 12'-15'±               |  |
| Construction:   | Concrete block         |  |
| Utilities:      | City water & septic    |  |