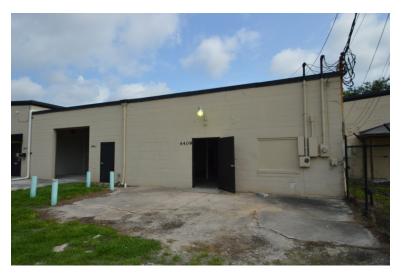

### INDUSTRIAL PROPERTY FOR LEASE 4409-4411 Cambridge Rd Jacksonville, FL 32210

### OFFERING SUMMARY

| Lease Rate:     | \$10.50 SF/yr<br>(NNN) |  |
|-----------------|------------------------|--|
| Space Size:     | 5,500± SF              |  |
| Warehouse SF:   | 5,350± SF              |  |
| Office SF:      | 150± SF                |  |
| Zoning:         | IL                     |  |
| Loading:        | 1 Grade level<br>door  |  |
| Ceiling Height: | 12'-15'±               |  |
| Construction:   | Concrete block         |  |
| Utilities:      | City water & septic    |  |