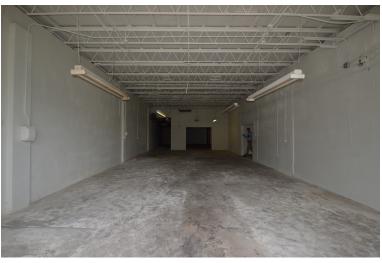

### INDUSTRIAL PROPERTY FOR LEASE 4409-4411 Cambridge Rd Jacksonville, FL 32210

### OFFERING SUMMARY

| Lease Rate:     | \$10.50 SF/yr<br>(NNN) |  |
|-----------------|------------------------|--|
| Space Size:     | 5,500± SF              |  |
| Warehouse SF:   | 5,350± SF              |  |
| Office SF:      | 150± SF                |  |
| Zoning:         | IL                     |  |
| Loading:        | 1 Grade level<br>door  |  |
| Ceiling Height: | 12'-15'±               |  |
| Construction:   | Concrete block         |  |
| Utilities:      | City water & septic    |  |