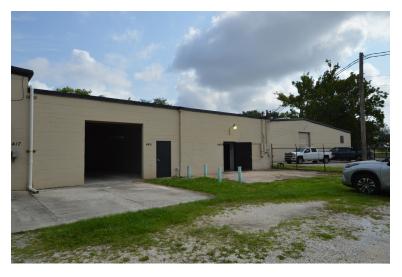

### OFFERING SUMMARY

| Lease Rate:     | \$10.50 SF/yr<br>(NNN) |  |
|-----------------|------------------------|--|
| Space Size:     | 5,500± SF              |  |
| Warehouse SF:   | 5,350± SF              |  |
| Office SF:      | 150± SF                |  |
| Zoning:         | IL                     |  |
| Loading:        | 1 Grade level<br>door  |  |
| Ceiling Height: | 12'-15'±               |  |
| Construction:   | Concrete block         |  |
| Utilities:      | City water & septic    |  |