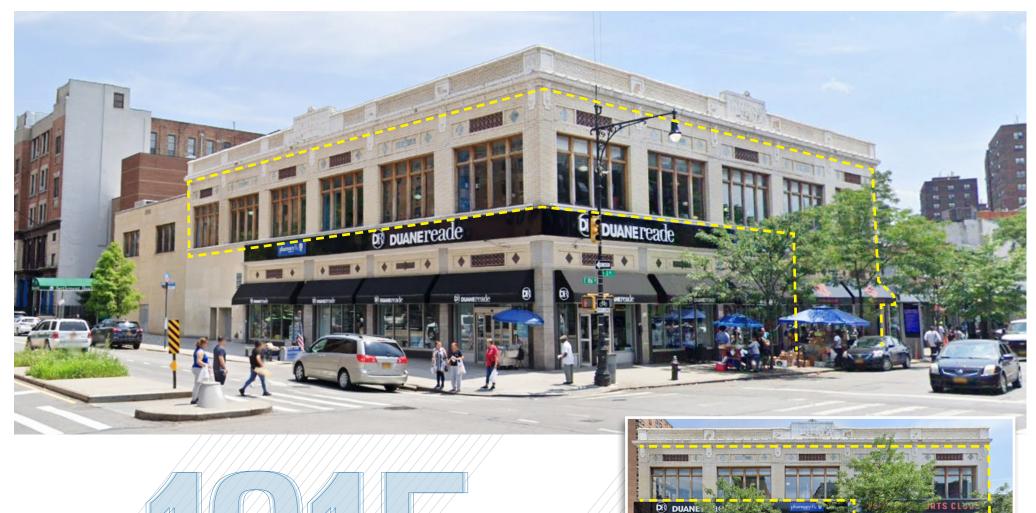

# THIRDAVENUE

CORNER MULTI-LEVEL OFFICE | 26,950 SF | CLOSE TO MULTIPLE HOSPITALS & MUSEUM OF THE CITY OF NEW YORK

3rd Avenue View

# 1915 Third Avenue

Southeast Corner of East 106th Street

### Available - 26,950 sf Total

Ground (inline): 4,550 sf | Ground Division Options:

2nd FI: 12,500 sf 1,040 sf / 1,650 sf Lower Level: 9,900 sf 2,900 sf / 3,510 sf Frontage: 40' along 3rd Avenue

159' of 2nd Fl Visibility on 106th St