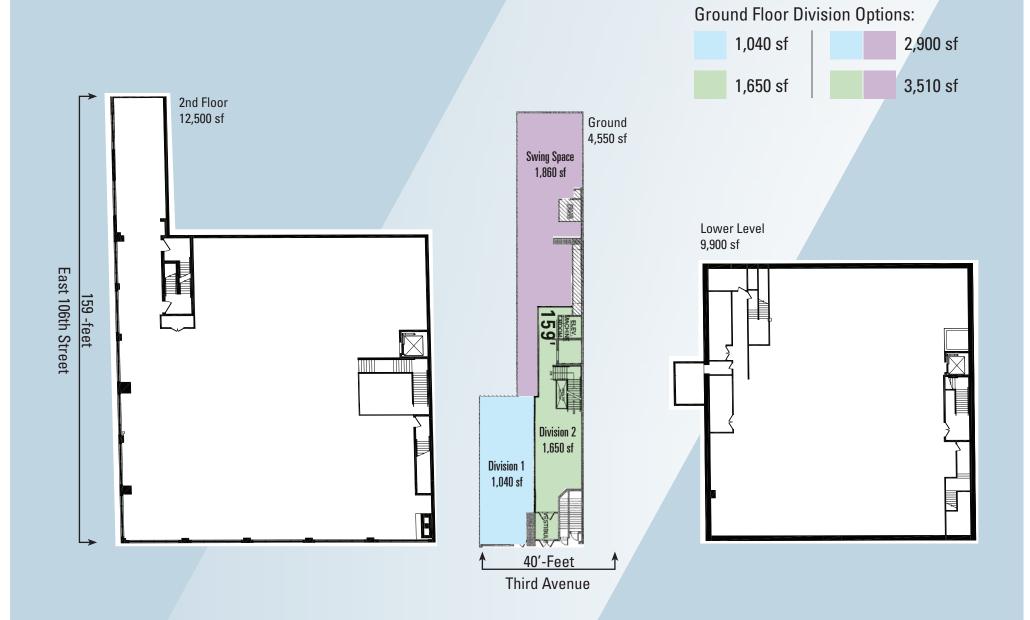

### Available - 26,950 sf Total

Ground (inline): 4,550 sf | Ground Division Options:

2nd FI: 12,500 sf 1,040 sf / 1,650 sf Lower Level: 9,900 sf 2,900 sf / 3,510 sf Frontage: 40' along 3rd Avenue

159' of 2nd Fl Visibility on 106th St

# Floor Plans