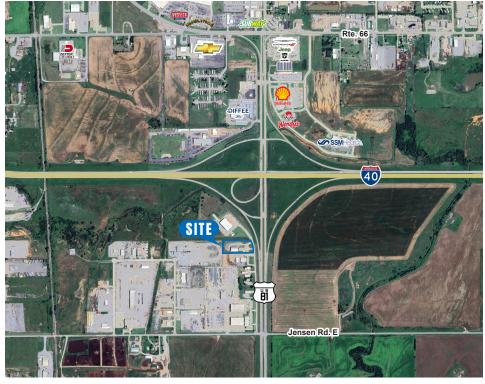

## **DETAILS**

| Available SF  | 11,810 SF         |
|---------------|-------------------|
| Lease Rate    | \$10,500/MO (NNN) |
| Building Size | 11,810 SF         |
| Lot Size      | 2.5 Acres±        |
| Market        | El Reno           |
| Cross Streets | I-40 & Hwy 81     |

## **PROPERTY OVERVIEW**

This building offers excellent location with immediate access to I-40 making for quick travel to Canadian and Kingfisher counties. Located within an industrial corridor and offers easy access to STACK & SCOOP oil plays.