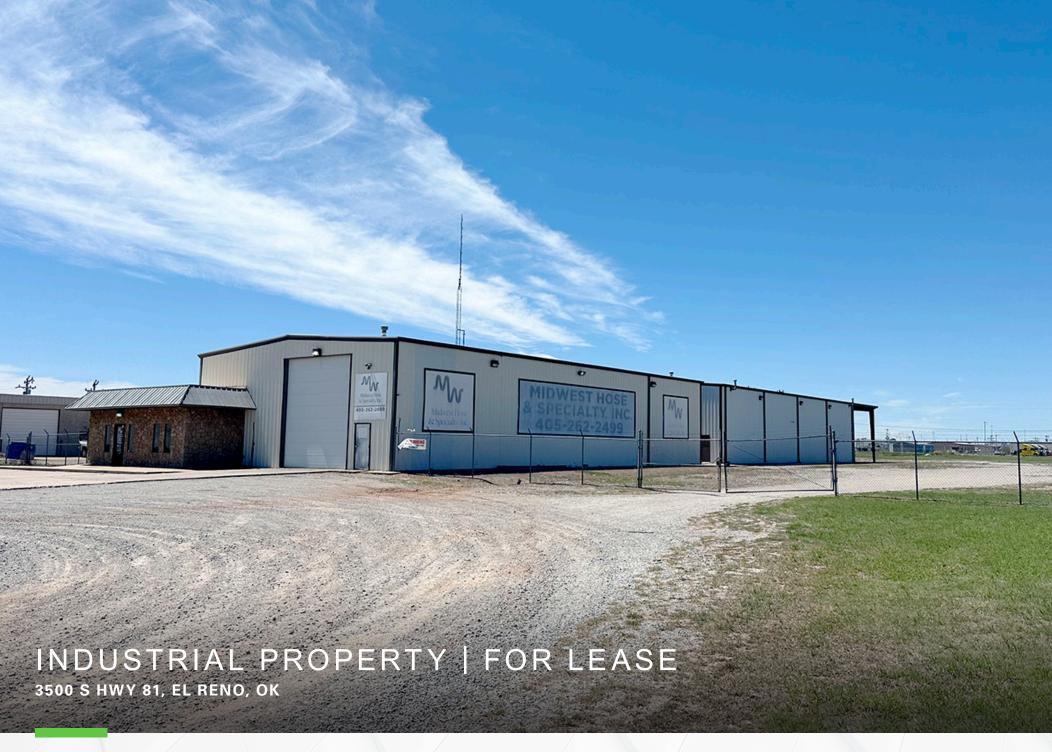

## 3500 S HWY 81 / FOR LEASE

## **DETAILS**

| Available SF  | 11,810 SF         |
|---------------|-------------------|
| Lease Rate    | \$10,500/MO (NNN) |
| Building Size | 11,810 SF         |
| Lot Size      | 2.5 Acres±        |
| Market        | El Reno           |
| Cross Streets | I-40 & Hwy 81     |

## **HIGHLIGHTS**

| (6) 14' x 18' overhead doors                  |
|-----------------------------------------------|
| 18' clear height                              |
| 810 SF office space                           |
| 4 offices, reception area, 2 office restrooms |
| Fenced & graveled yard                        |
| Hwy 81 frontage                               |
|                                               |

## **PROPERTY OVERVIEW**

This building offers excellent location with immediate access to I-40 making for quick travel to Canadian and Kingfisher counties. Located within an industrial corridor and offers easy access to STACK & SCOOP oil plays.