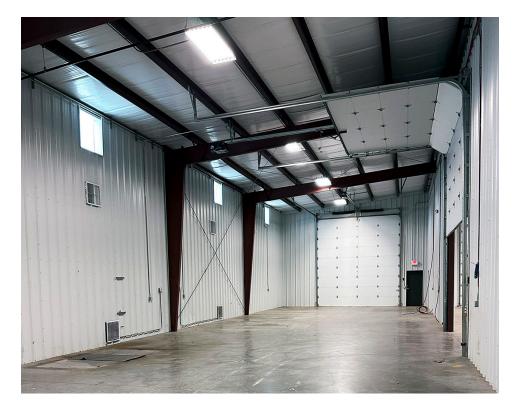

## **HIGHLIGHTS**

| (6) 14' x 18' overhead doors                  |
|-----------------------------------------------|
| 18' clear height                              |
| 810 SF office space                           |
| 4 offices, reception area, 2 office restrooms |
| Fenced & graveled yard                        |
| Hwy 81 frontage                               |
|                                               |