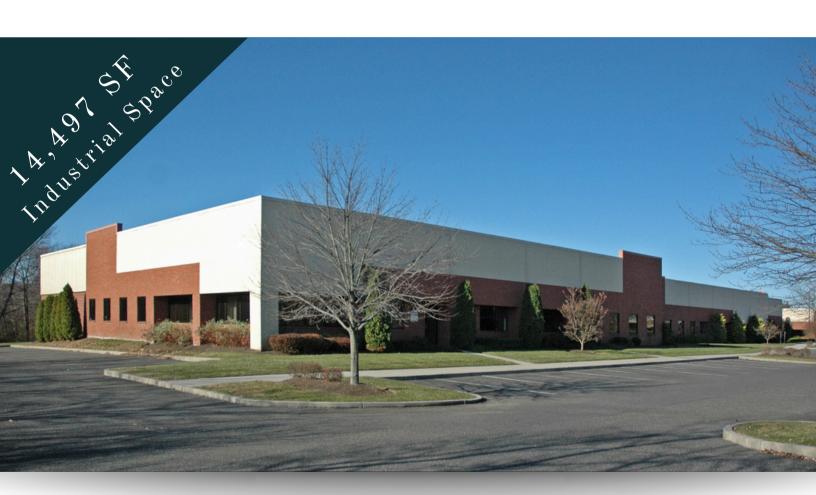

### 840 N Lenola Road, Suite 6-8 Moorestown, NJ 08057

#### **PROPERTY HIGHLIGHTS**

Total SF: 14,497 SF

**Office SF:** 100% warehouse space with two bathrooms

Loading: 1 Tailgate, 1 Drive-in, 4 Knock Outs

Parking: 92 Total Parking Spots (2.4 spots / 1,000 SF)

Clear Height: 20'

**HVAC:** Fully Conditioned Warehouse Space