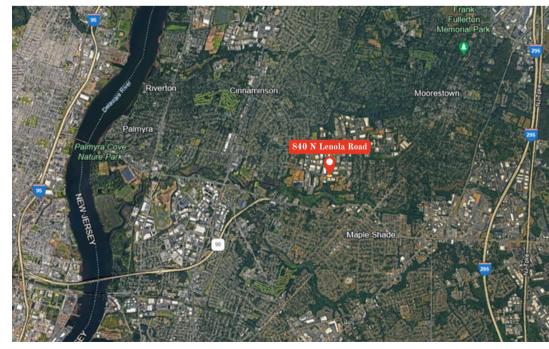

#### LOCATION

Situated in Moorestown West
Corporate Center, a 133 acre,
5,000,000 SF professional
campus with over 100 buildings

Located off North Church
 Street in Moorestown, NJ with
 easy access to I-295, the NJ
 Turnpike, the Betsy Ross and
 Tacony Bridge and Routes 38,
 73, 90 and 130

Minutes to Center City
 Philadelphia and its airports

*No warranty or representation, expressed or implied, is made as to the accuracy of the information contained herein, and same is submitted subject to error and omissions.* 