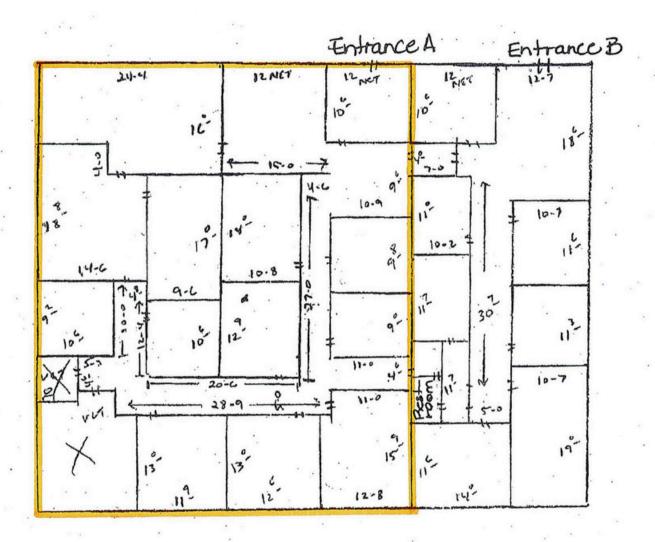

### Floor Plan - Ste. 306

Suite 306 1,838 S.F.

Forest Height Office Building Professionally Leased and Managed by RPM Management Company, Inc. Disclosure: Not to scale.

Information is deemed reliable but is not guaranteed. Agency Disclosure: RPM Group is the agent for the owner of the property described herein.