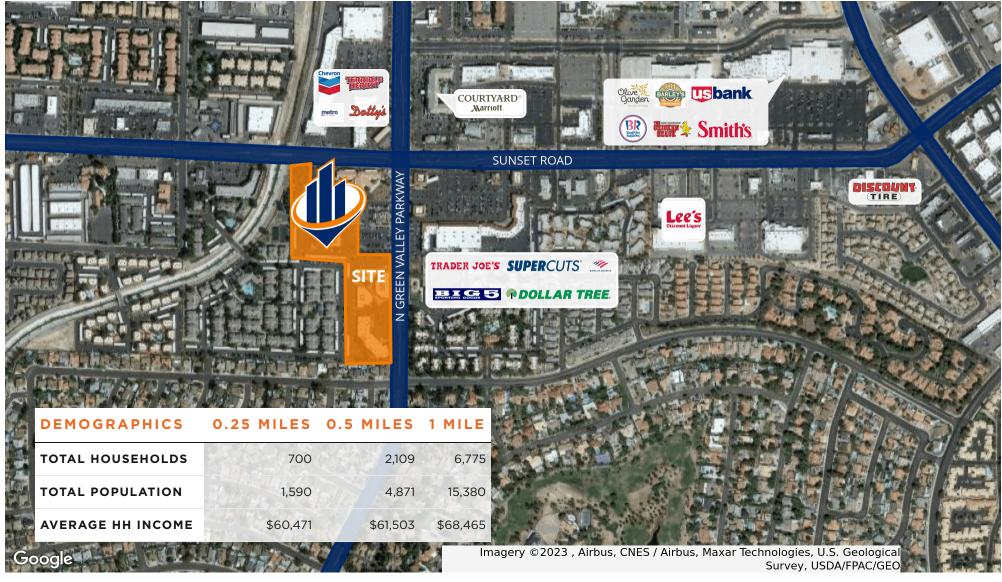

#### **PROPERTY OVERVIEW**

Green Valley Professional Center is conveniently located single story office complex located at the intersection of Green Valley Parkway and Sunset Road in Henderson. The grounds are open and spacious with upgraded landscaping and break areas. The area offers substantial shopping, services and eateries in all direction, many within walking distance. The property is flanked by the Green Valley Library, and the intersection is served by two major bus routes.

### **PROPERTY HIGHLIGHTS**

- Signalized entrance
- Ample dedicated parking
- Ample shopping and services
- Central Location