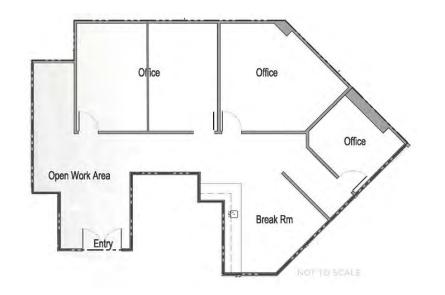

# 2625 GREEN VALLEY PARKWAY - SUITE 135 - ±2,232 SF

PETE JANEMARK, CCIM O: 702.527.7923 | C: 702.885.7383 pete.janemark@svn.com NV #S.76731

### SUITE DESCRIPTION

This off-lobby ground-floor suite features a reception and waiting area, five offices, a conference room, and a break area. Brand new carpet and paint.