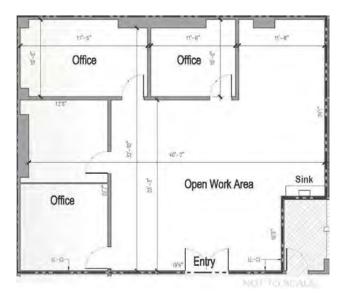

# 2625 GREEN VALLEY PARKWAY - SUITE 135 - ±2,232 SF

PETE JANEMARK, CCIM O: 702.527.7923 | C: 702.885.7383 pete.janemark@svn.com NV #S.76731

### SUITE DESCRIPTION

This off-lobby ground-floor suite features a reception and waiting area, five offices, a conference room, and a break area. Brand new carpet and paint.