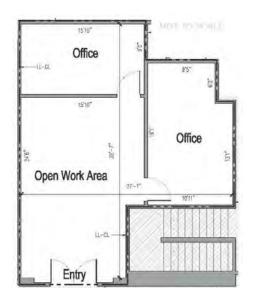

## 2625 GREEN VALLEY PARKWAY - SUITE 115 - ±906 SF

PETE JANEMARK, CCIM O: 702.527.7923 | C: 702.885.7383 pete.janemark@svn.com NV #S.76731

### SUITE DESCRIPTION

This very efficient suite features a double-door entrance, a large open reception and work room and two large windowed offices. Lots of light and brand new finishes makes for a great atmosphere.