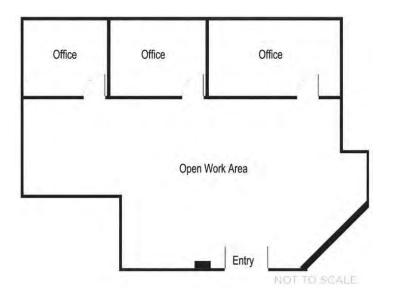

# 2625 GREEN VALLEY PARKWAY - SUITE 135 - ±2,232 SF

PETE JANEMARK, CCIM O: 702.527.7923 | C: 702.885.7383 pete.janemark@svn.com NV #S.76731

### SUITE DESCRIPTION

This off-lobby ground-floor suite features a reception and waiting area, five offices, a conference room, and a break area. Brand new carpet and paint.