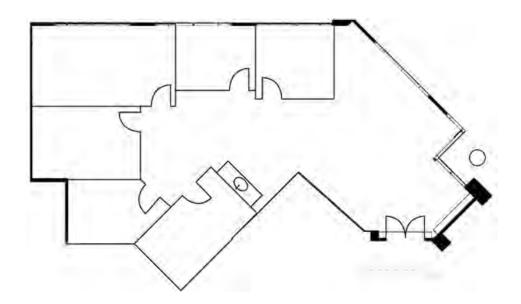

## 2625 GREEN VALLEY PARKWAY - SUITE 115 - ±906 SF

PETE JANEMARK, CCIM O: 702.527.7923 | C: 702.885.7383 pete.janemark@svn.com NV #S.76731

### SUITE DESCRIPTION

This very efficient suite features a double-door entrance, a large open reception and work room and two large windowed offices. Lots of light and brand new finishes makes for a great atmosphere.