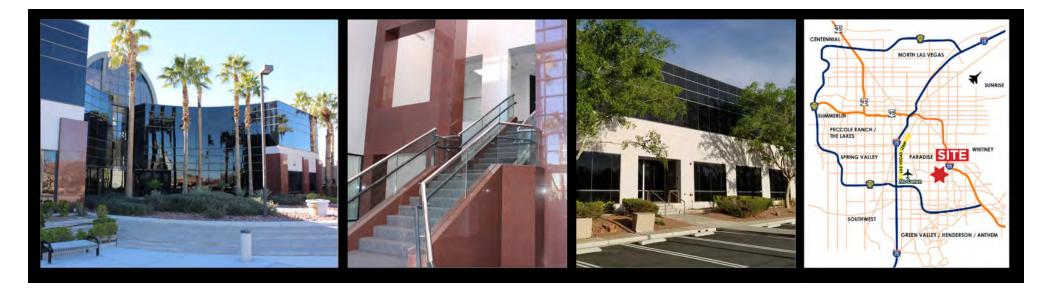

# FOR LEASE GREEN VALLEY CIVIC CENTER

2625 N. Green Valley Parkway Henderson, NV 89014

#### **PROPERTY OVERVIEW**

Green Valley Professional Center is conveniently located single story office complex located at the intersection of Green Valley Parkway and Sunset Road in Henderson. The grounds are open and spacious with upgraded landscaping and break areas. The area offers substantial shopping, services and eateries in all direction, many within walking distance. The property is flanked by the Green Valley Library, and the intersection is served by two major bus routes.

### **PROPERTY HIGHLIGHTS**

- Signalized entrance
- Ample dedicated parking
- Ample shopping and services
- Central Location