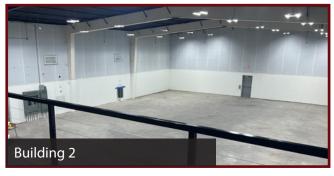

### **PROPERTY HIGHLIGHTS**

### **Building 2 -**

± 9,500 SF fully insulated

- Climate-controlled
- Overhead door
- 18' clear height

± 1,200 SF upstairs office

- Two restrooms
- Full kitchen/breakroom

Fenced with surplus yard

For more information, contact: