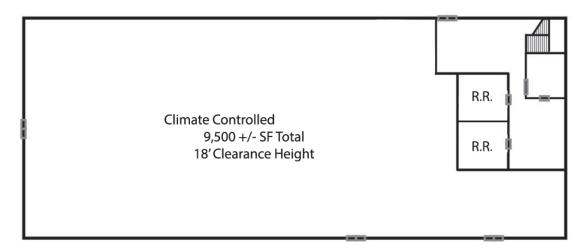

### **Building 2 - Floor Plan**

For more information, contact:

### **Building 2 -**

± 9,500 SF fully insulated

- Climate-controlled
- Overhead door
- 18' clear height

± 1,200 SF upstairs office

- Two restrooms
- Full kitchen/breakroom

Fenced with surplus yard

For more information, contact: