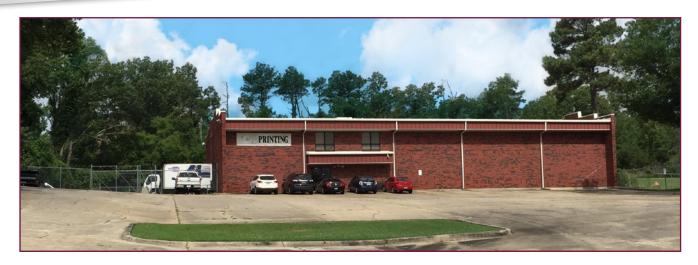

### 2640 YOUREE DRIVE, SHREVEPORT, LA 71104

- BUILDING 2 FOR SALE:
  - 10,700 SF building
- 9,500 SF 1<sup>st</sup> Floor / 1,200 SF 2<sup>nd</sup> Floor
- \$1,050,000 Sale Price
- BUILDING 1 FOR LEASE:
  - 6,000 SF warehouse/office space
- Two access drives on East Washington Street
- Signaled light access to Youree Drive, Kings Hwy & Shreveport-Barksdale Hwy
- Minutes from Downtown Shreveport, I-49, I-20 and Barksdale Air Force Base
- Frontage on Youree Drive close to Kings Hwy
- Impressive marquee sign great signage potential
- Zoned C-2

### **Building 2 -**

± 9,500 SF fully insulated

- Climate-controlled
- Overhead door
- 18' clear height

± 1,200 SF upstairs office

- Two restrooms
- Full kitchen/breakroom

Fenced with surplus yard

For more information, contact: