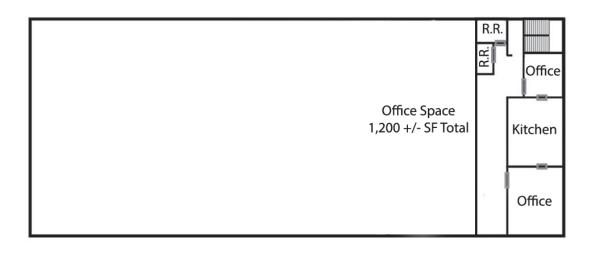

# Building 1 First Floor

For more information, contact:

### **Building 1 - Office & Flex Space (Vacant)**

- Lease Price: \$8 \$12 PSF NN
- $\pm$  6,000 SF garage/flex space on ground floor
- Overhead door
- Office/kitchenette areas
- Two restrooms
- Storage closet
- Street signage available
- Space can be customized to meet Lessee's needs office or warehouse
- Secured by magnetic entry and video surveillance
- Substantial parking