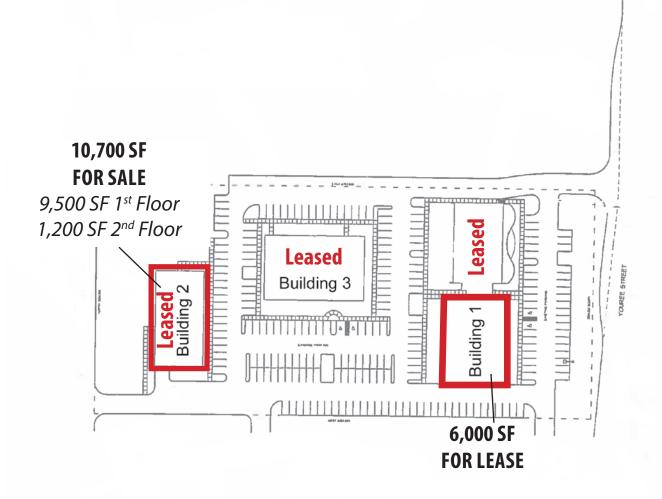

# **Site Plan**

🚹 🜀 in

For more information, contact:

### 2640 YOUREE DRIVE, SHREVEPORT, LA 71104

- BUILDING 2 FOR SALE:
  - 10,700 SF building
- 9,500 SF 1<sup>st</sup> Floor / 1,200 SF 2<sup>nd</sup> Floor
- \$1,050,000 Sale Price
- BUILDING 1 FOR LEASE:
  - 6,000 SF warehouse/office space
- Two access drives on East Washington Street
- Signaled light access to Youree Drive, Kings Hwy & Shreveport-Barksdale Hwy
- Minutes from Downtown Shreveport, I-49, I-20 and Barksdale Air Force Base
- Frontage on Youree Drive close to Kings Hwy
- Impressive marquee sign great signage potential
- Zoned C-2