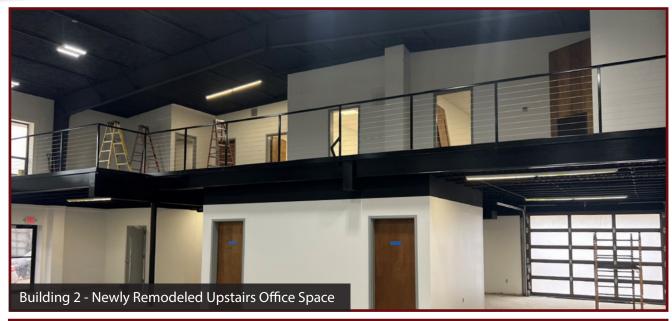

### **Building 2 -**

± 9,500 SF fully insulated

- Climate-controlled
- Overhead door
- 18' clear height

± 1,200 SF upstairs office

- Two restrooms
- Full kitchen/breakroom

Fenced with surplus yard

For more information, contact: