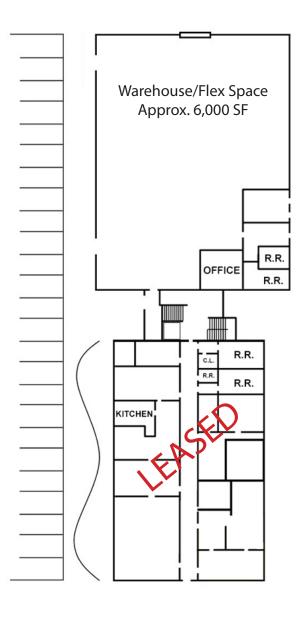

# **Site Plan**

🚹 🜀 in

For more information, contact:

### **Building 1 - Office & Flex Space (Vacant)**

- Lease Price: \$8 \$12 PSF NN
- $\pm$  6,000 SF garage/flex space on ground floor
- Overhead door
- Office/kitchenette areas
- Two restrooms
- Storage closet
- Street signage available
- Space can be customized to meet Lessee's needs office or warehouse
- Secured by magnetic entry and video surveillance
- Substantial parking