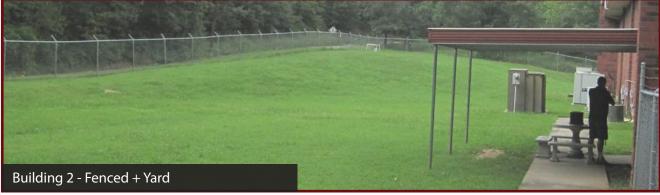

### **Building 2 -**

± 9,500 SF fully insulated

- Climate-controlled
- Overhead door
- 18' clear height

± 1,200 SF upstairs office

- Two restrooms
- Full kitchen/breakroom

Fenced with surplus yard

For more information, contact: