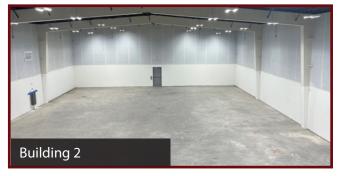

### **PROPERTY HIGHLIGHTS**

### **Building 2 -**

± 9,500 SF fully insulated

- Climate-controlled
- Overhead door
- 18' clear height

± 1,200 SF upstairs office

- Two restrooms
- Full kitchen/breakroom

Fenced with surplus yard

For more information, contact: