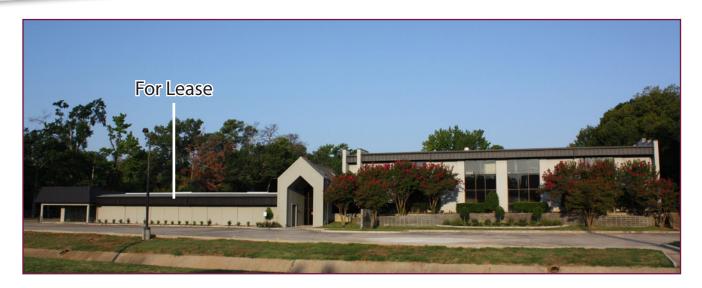

### **Building 1 - Office & Flex Space (Vacant)**

- Lease Price: \$8 \$12 PSF NN
- $\pm$  6,000 SF garage/flex space on ground floor
- Overhead door
- Office/kitchenette areas
- Two restrooms
- Storage closet
- Street signage available
- Space can be customized to meet Lessee's needs office or warehouse
- Secured by magnetic entry and video surveillance
- Substantial parking