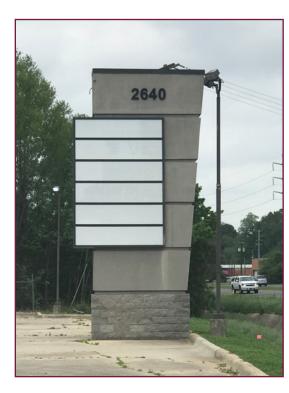

### 2640 YOUREE DRIVE, SHREVEPORT, LA 71104

- BUILDING 2 FOR SALE:
  - 10,700 SF building
- 9,500 SF 1<sup>st</sup> Floor / 1,200 SF 2<sup>nd</sup> Floor
- \$1,050,000 Sale Price
- BUILDING 1 FOR LEASE:
  - 6,000 SF warehouse/office space
- Two access drives on East Washington Street
- Signaled light access to Youree Drive, Kings Hwy & Shreveport-Barksdale Hwy
- Minutes from Downtown Shreveport, I-49, I-20 and Barksdale Air Force Base
- Frontage on Youree Drive close to Kings Hwy
- Impressive marquee sign great signage potential
- Zoned C-2