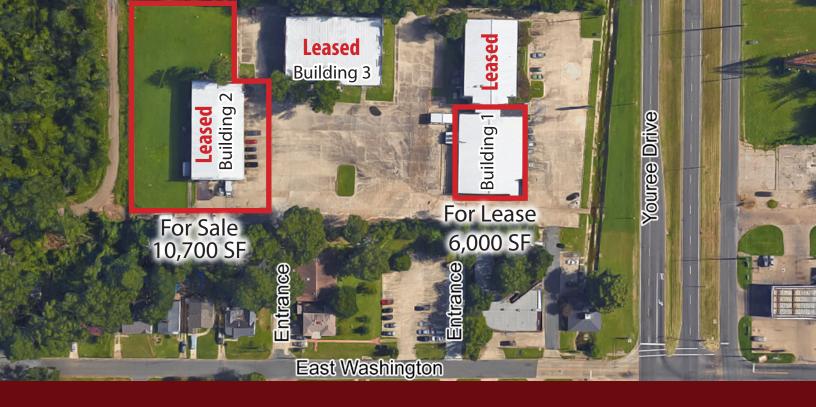

# FOR SALE OR LEASE

### 2640 YOUREE DRIVE, SHREVEPORT, LA 71104

- BUILDING 2 FOR SALE:
  - 10,700 SF building
- 9,500 SF 1<sup>st</sup> Floor / 1,200 SF 2<sup>nd</sup> Floor
- \$1,050,000 Sale Price
- BUILDING 1 FOR LEASE:
  - 6,000 SF warehouse/office space
- Two access drives on East Washington Street
- Signaled light access to Youree Drive, Kings Hwy & Shreveport-Barksdale Hwy
- Minutes from Downtown Shreveport, I-49, I-20 and Barksdale Air Force Base
- Frontage on Youree Drive close to Kings Hwy
- Impressive marquee sign great signage potential
- Zoned C-2