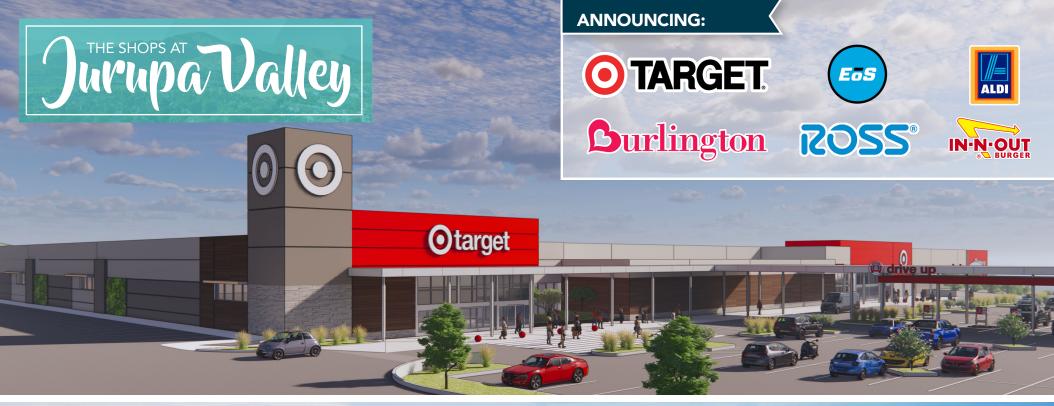

#### **PROPERTY** OVERVIEW

- ±31 Acre Regional Shopping Center Under Construction
- Excellent CA-60 Freeway Visibility
- Food Court & Shop Space Available
- Join: Target, EOS Fitness, Aldi, Burlington, Ross, In-N-Out, Five Below, AutoZone, Quick Quack Car Wash, Circle K, Chipotle, Mattress Firm, West Coast Dental, Pollo Campero, Raising Canes and Ono Hawaiian BBQ