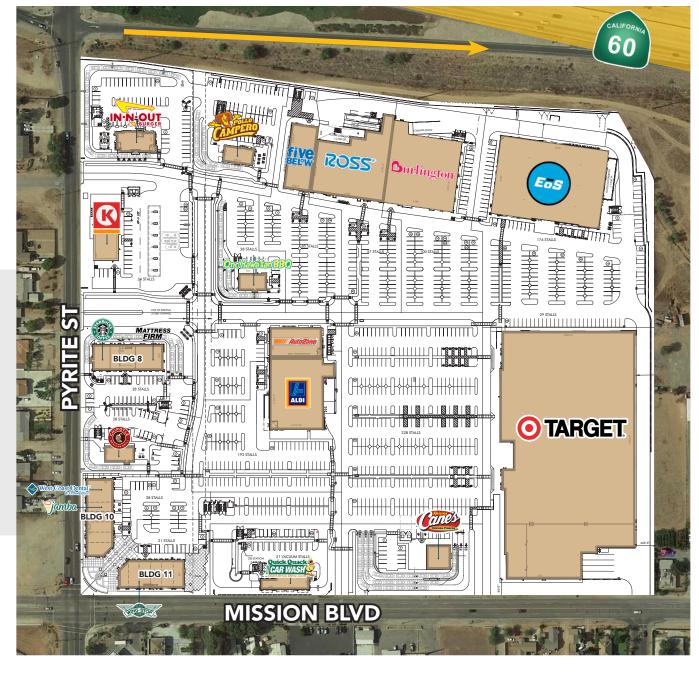

#### **PROPERTY** OVERVIEW

- ±31 Acre Regional Shopping Center Under Construction
- Excellent CA-60 Freeway Visibility
- Food Court & Shop Space Available
- Join: Target, EOS Fitness, Aldi, Burlington, Ross, In-N-Out, Five Below, AutoZone, Quick Quack Car Wash, Circle K, Chipotle, Mattress Firm, West Coast Dental, Pollo Campero, Raising Canes and Ono Hawaiian BBQ

## **5 MILE DEMOGRAPHICS**

estimated population 214,881

SOURCE: ESRI 2023

| AVAILABILITIES |        |
|----------------|--------|
| SUITE          | SF     |
| BLDG 10        | ±1,866 |