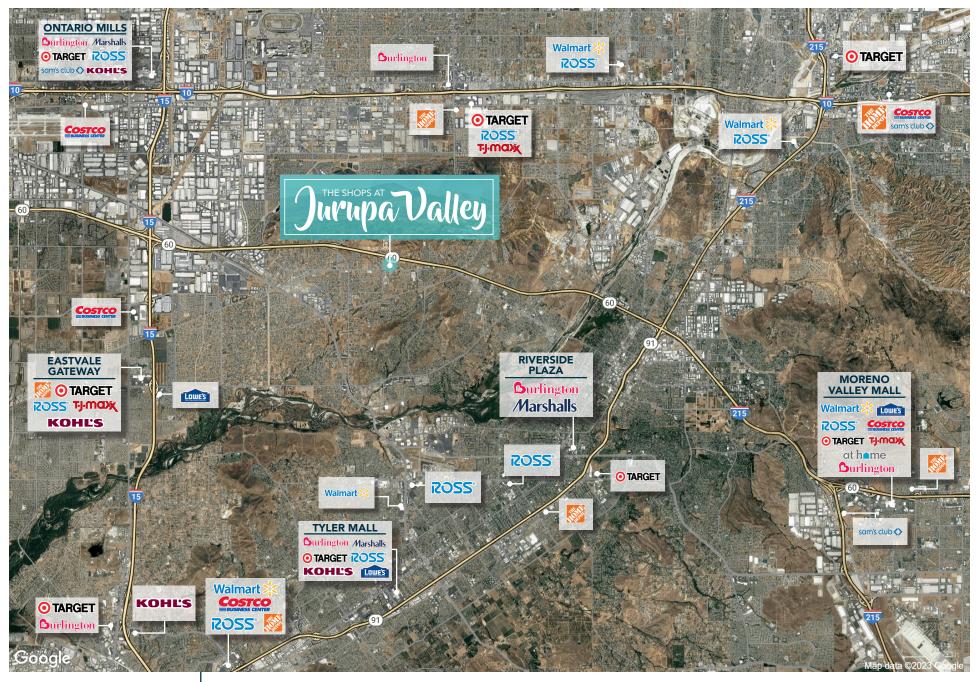

S BEAUCHAMP**

951.669.1005 // DRE#: 01982753 CHRIS.BEAUCHAMP@SRSRE.COM

# MIRANDA MONTGOMERY

951.669.1004 // DRE#: 02087985 MIRANDA.MONTGOMERY@SRSRE.COM

#### **PROPERTY** OVERVIEW

- ±31 Acre Regional Shopping Center Under Construction
- Excellent CA-60 Freeway Visibility
- Food Court & Shop Space Available
- Join: Target, EOS Fitness, Aldi, Burlington, Ross, In-N-Out, Five Below, AutoZone, Quick Quack Car Wash, Circle K, Chipotle, Mattress Firm, West Coast Dental, Pollo Campero, Raising Canes and Ono Hawaiian BBQ

## **5 MILE DEMOGRAPHICS**

estimated population 214,881





SOURCE: ESRI 2023

| AVAILABILITIES |        |
|----------------|--------|
| SUITE          | SF     |
| BLDG 10        | ±1,866 |





# SEC PYRITE ST & 60-FWY, JURUPA VALLEY, CA

#### **REGIONAL RETAIL** AERIAL





SEC PYRITE ST & 60-FWY, JURUPA VALLEY, CA