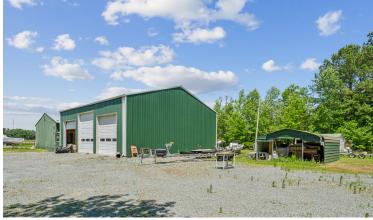

justin.sledd@onesouthcommercial.com

Over one acre of commercial property in a prime location of Mathews County with close proximity to both Gloucester and Middlesex. Currently used for automotive and marine repair. Just under 4,000 square feet of enclosed, temperature-controlled space comprised of an office/showroom and private office totaling 394 sqft and 3,502 sqft of additional shop/warehouse space. Shop/warehouse has a total of 7 bays, 15+ foot ceilings and is well insulated, heated and cooled. Two additional detached storage sheds also convey with the sale. Lot totals 1.18 acres, cleared and zoned commercial. Property being sold with various equipment including four large hydraulic lifts (less than 5 years old).

### PHOTOS

**ONE SOUTH COMMERCIAL** is a CoStar PowerBroker in the Richmond, VA investment sales market. Our reputation among those with local knowledge as the premier investment sales shop in the City of Richmond is built on a wide network of relationships with principals all over the world who trust us and our ability to effectively analyze the economics of any deal and represent them honestly.