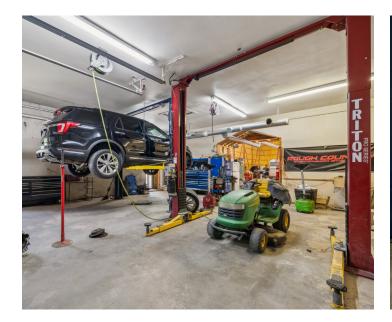

justin.sledd@onesouthcommercial.com

Over one acre of commercial property in a prime location of Mathews County with close proximity to both Gloucester and Middlesex. Currently used for automotive and marine repair. Just under 4,000 square feet of enclosed, temperature-controlled space comprised of an office/showroom and private office totaling 394 sqft and 3,502 sqft of additional shop/warehouse space. Shop/warehouse has a total of 7 bays, 15+ foot ceilings and is well insulated, heated and cooled. Two additional detached storage sheds also convey with the sale. Lot totals 1.18 acres, cleared and zoned commercial. Property being sold with various equipment including four large hydraulic lifts (less than 5 years old).

### PHOTOS

**ONE SOUTH COMMERCIAL** is a CoStar PowerBroker in the Richmond, VA investment sales market. Our reputation among those with local knowledge as the premier investment sales shop in the City of Richmond is built on a wide network of relationships with principals all over the world who trust us and our ability to effectively analyze the economics of any deal and represent them honestly.