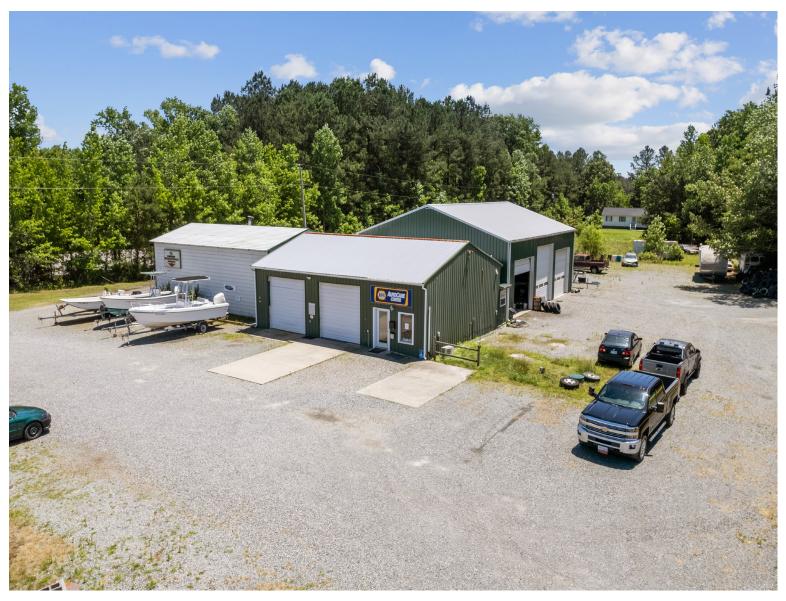

# AUTOMOTIVE & MARINE REPAIR | 1.18 ACRES ZONED COMMERCIAL

Located in Mathews within two miles of both Middlesex & Gloucester counties

#### **PROPERTY HIGHLIGHTS**

- ✓ 1.18 ACRES ZONED COMMERCIAL
- ✓ APPROXIMATELY 400 SQFT OF OFFICE SPACE/SHOWROOM
- ✓ OVER 3,500 SQFT OF
  WAREHOUSE AND SHOP SPACE
- ✓ EXCELLENT LOCATION

**JUSTIN SLEDD** | 804.307.4060

justin.sledd@onesouthcommercial.com

Over one acre of commercial property in a prime location of Mathews County with close proximity to both Gloucester and Middlesex. Currently used for automotive and marine repair. Just under 4,000 square feet of enclosed, temperature-controlled space comprised of an office/showroom and private office totaling 394 sqft and 3,502 sqft of additional shop/warehouse space. Shop/warehouse has a total of 7 bays, 15+ foot ceilings and is well insulated, heated and cooled. Two additional detached storage sheds also convey with the sale. Lot totals 1.18 acres, cleared and zoned commercial. Property being sold with various equipment including four large hydraulic lifts (less than 5 years old).