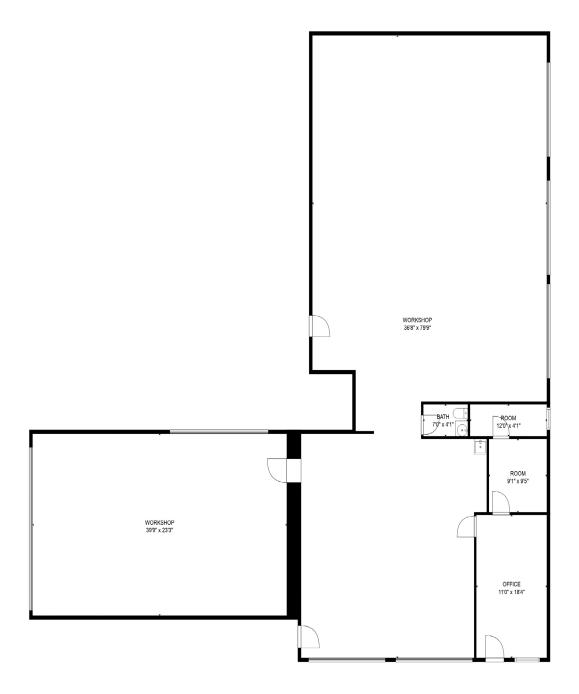

#### **PROPERTY HIGHLIGHTS**

- ✓ 1.18 ACRES ZONED COMMERCIAL
- ✓ APPROXIMATELY 400 SQFT OF OFFICE SPACE/SHOWROOM
- ✓ OVER 3,500 SQFT OF
  WAREHOUSE AND SHOP SPACE
- ✓ EXCELLENT LOCATION

**JUSTIN SLEDD** | 804.307.4060

justin.sledd@onesouthcommercial.com

Over one acre of commercial property in a prime location of Mathews County with close proximity to both Gloucester and Middlesex. Currently used for automotive and marine repair. Just under 4,000 square feet of enclosed, temperature-controlled space comprised of an office/showroom and private office totaling 394 sqft and 3,502 sqft of additional shop/warehouse space. Shop/warehouse has a total of 7 bays, 15+ foot ceilings and is well insulated, heated and cooled. Two additional detached storage sheds also convey with the sale. Lot totals 1.18 acres, cleared and zoned commercial. Property being sold with various equipment including four large hydraulic lifts (less than 5 years old).