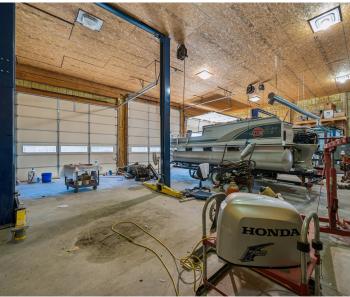

justin.sledd@onesouthcommercial.com

Over one acre of commercial property in a prime location of Mathews County with close proximity to both Gloucester and Middlesex. Currently used for automotive and marine repair. Just under 4,000 square feet of enclosed, temperature-controlled space comprised of an office/showroom and private office totaling 394 sqft and 3,502 sqft of additional shop/warehouse space. Shop/warehouse has a total of 7 bays, 15+ foot ceilings and is well insulated, heated and cooled. Two additional detached storage sheds also convey with the sale. Lot totals 1.18 acres, cleared and zoned commercial. Property being sold with various equipment including four large hydraulic lifts (less than 5 years old).

### PHOTOS

**ONE SOUTH COMMERCIAL** is a CoStar PowerBroker in the Richmond, VA investment sales market. Our reputation among those with local knowledge as the premier investment sales shop in the City of Richmond is built on a wide network of relationships with principals all over the world who trust us and our ability to effectively analyze the economics of any deal and represent them honestly.