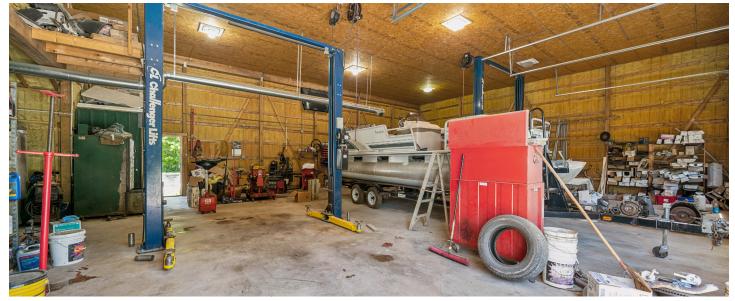

justin.sledd@onesouthcommercial.com

Over one acre of commercial property in a prime location of Mathews County with close proximity to both Gloucester and Middlesex. Currently used for automotive and marine repair. Just under 4,000 square feet of enclosed, temperature-controlled space comprised of an office/showroom and private office totaling 394 sqft and 3,502 sqft of additional shop/warehouse space. Shop/warehouse has a total of 7 bays, 15+ foot ceilings and is well insulated, heated and cooled. Two additional detached storage sheds also convey with the sale. Lot totals 1.18 acres, cleared and zoned commercial. Property being sold with various equipment including four large hydraulic lifts (less than 5 years old).

### PHOTOS

**ONE SOUTH COMMERCIAL** is a CoStar PowerBroker in the Richmond, VA investment sales market. Our reputation among those with local knowledge as the premier investment sales shop in the City of Richmond is built on a wide network of relationships with principals all over the world who trust us and our ability to effectively analyze the economics of any deal and represent them honestly.