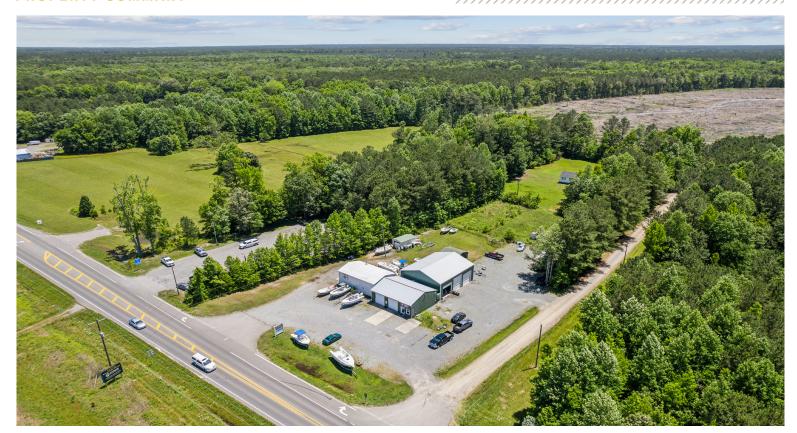

# AUTOMOTIVE & MARINE REPAIR | 1.18 ACRES ZONED COMMERCIAL

Located in Mathews within two miles of both Middlesex & Gloucester counties

justin.sledd@onesouthcommercial.com

Over one acre of commercial property in a prime location of Mathews County with close proximity to both Gloucester and Middlesex. Currently used for automotive and marine repair. Just under 4,000 square feet of enclosed, temperature-controlled space comprised of an office/showroom and private office totaling 394 sqft and 3,502 sqft of additional shop/warehouse space. Shop/warehouse has a total of 7 bays, 15+ foot ceilings and is well insulated, heated and cooled. Two additional detached storage sheds also convey with the sale. Lot totals 1.18 acres, cleared and zoned commercial. Property being sold with various equipment including four large hydraulic lifts (less than 5 years old).