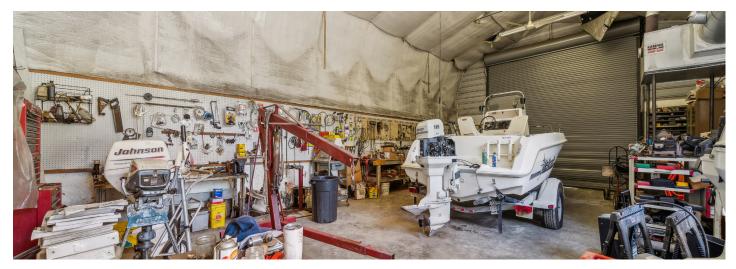

justin.sledd@onesouthcommercial.com

Over one acre of commercial property in a prime location of Mathews County with close proximity to both Gloucester and Middlesex. Currently used for automotive and marine repair. Just under 4,000 square feet of enclosed, temperature-controlled space comprised of an office/showroom and private office totaling 394 sqft and 3,502 sqft of additional shop/warehouse space. Shop/warehouse has a total of 7 bays, 15+ foot ceilings and is well insulated, heated and cooled. Two additional detached storage sheds also convey with the sale. Lot totals 1.18 acres, cleared and zoned commercial. Property being sold with various equipment including four large hydraulic lifts (less than 5 years old).

### PHOTOS

**ONE SOUTH COMMERCIAL** is a CoStar PowerBroker in the Richmond, VA investment sales market. Our reputation among those with local knowledge as the premier investment sales shop in the City of Richmond is built on a wide network of relationships with principals all over the world who trust us and our ability to effectively analyze the economics of any deal and represent them honestly.