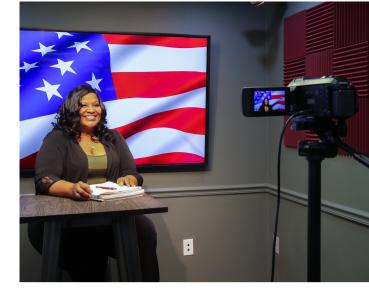

## **STUDIO OPTIONS**

Live stream or pre-record your online show or podcast, record your audio-book, or tape your videos for an online training course you are developing in our 4K HD Studio. Our studio has professional lighting, sound, microphones, cameras and a teleprompter. The high-tech background includes an oversized LED screen for displaying 4K backgrounds, green screen options and of course you can bring your own backdrop for a personalized background. Bring your own computer and stream using your online social platforms for the unattended option or have our studio tech staff available to assist you for the attended option. Maximum occupancy is up to 5 people depending on set-up.