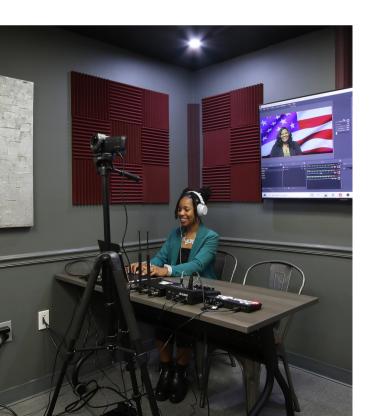

## **STUDIO OPTIONS**

Live stream or pre-record your online show or podcast, record your audio-book, or tape your videos for an online training course you are developing in our 4K HD Studio. Our studio has professional lighting, sound, microphones, cameras and a teleprompter. The high-tech background includes an oversized LED screen for displaying 4K backgrounds, green screen options and of course you can bring your own backdrop for a personalized background. Bring your own computer and stream using your online social platforms for the unattended option or have our studio tech staff available to assist you for the attended option. Maximum occupancy is up to 5 people depending on set-up.