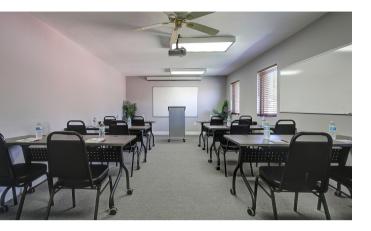

### **CONFERENCE ROOM OPTION**

Flexible set-up options (conference, training, or open for other group settings). Conference room comes equipped with white boards, overhead projector, smart TV, podium, tables (that can be joined or separated), seating and high speed internet. Maximum occupancy is 20 people.