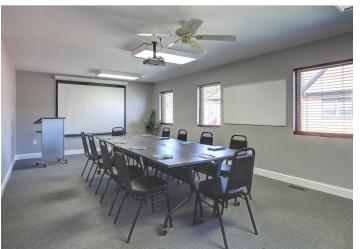

### **CONFERENCE ROOM OPTION**

Flexible set-up options (conference, training, or open for other group settings). Conference room comes equipped with white boards, overhead projector, smart TV, podium, tables (that can be joined or separated), seating and high speed internet. Maximum occupancy is 20 people.