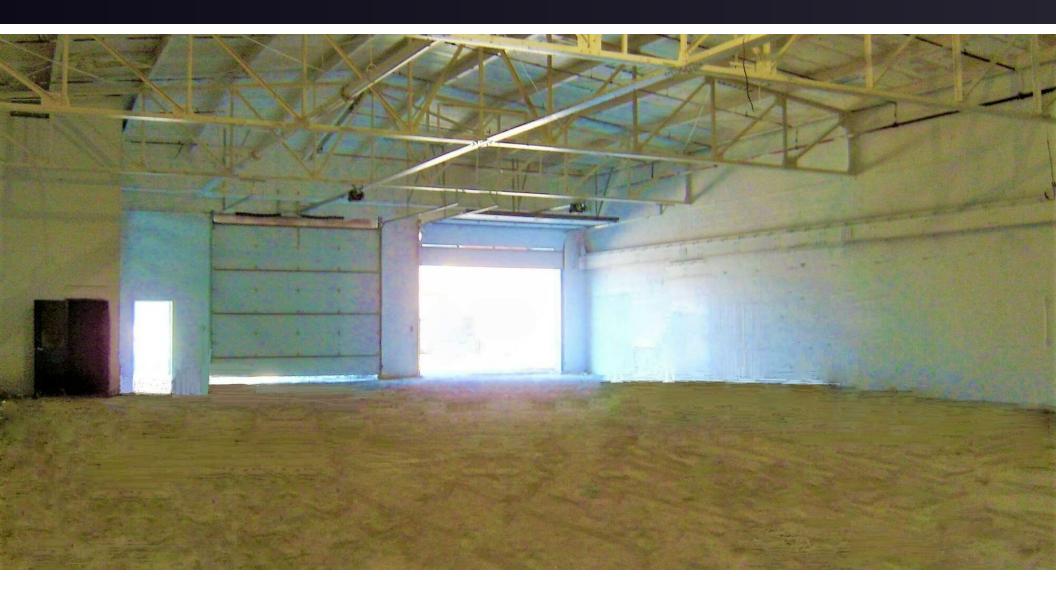

#### **PROPERTY OVERVIEW**

6,400 square feet available for lease in this clear-span, steel truss building near Midway Airport and I-55 expressway.

Two 14' high x 16' wide drive-in doors, 16' clear height ceilings, and trench drains make this the perfect space for a garage/warehouse/truck operation.

This space includes a small office and a breakroom, and has on-site parking available. Gas-forced air heat. Zoned M 2-3.

This space is part of a larger building and is available March 1, 2025.

**HOWARD CAPLAN** 