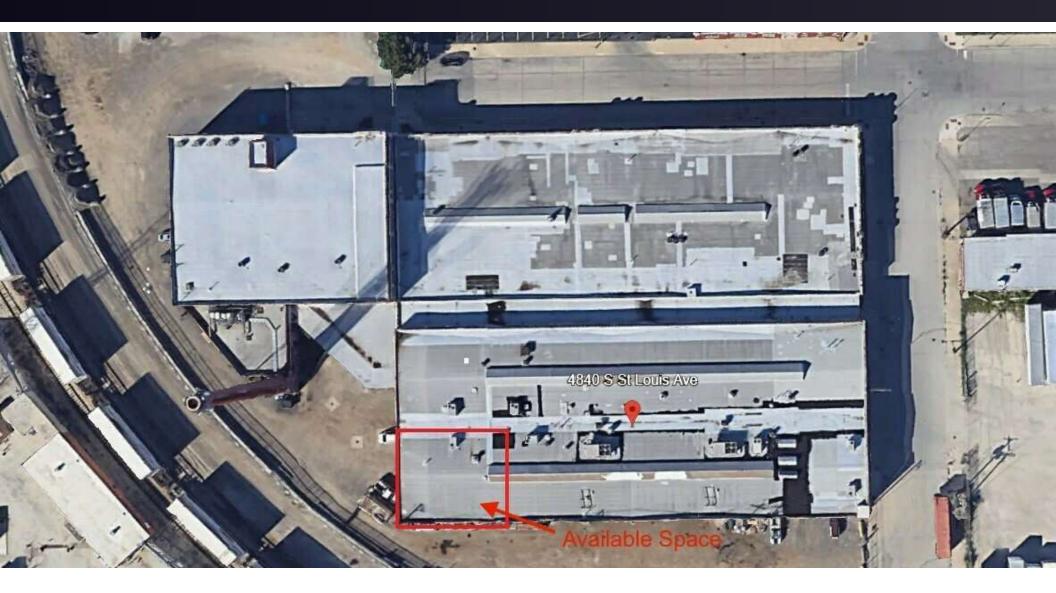

#### **OFFERING SUMMARY**

| Lease Rate:     | \$7,500.00 per month (MG) |
|-----------------|---------------------------|
| Available SF:   | 6,400 SF                  |
| Ceiling Height: | 16' Clear                 |
| Drive-In Doors: | Two14' H x 16" W          |
| Zoning:         | M 2-3                     |

#### **PROPERTY OVERVIEW**

6,400 square feet available for lease in this clear-span, steel truss building near Midway Airport and I-55 expressway.

Two 14' high x 16' wide drive-in doors, 16' clear height ceilings, and trench drains make this the perfect space for a garage/warehouse/truck operation.

This space includes a small office and a breakroom, and has on-site parking available. Gas-forced air heat. Zoned M 2-3.

This space is part of a larger building and is available March 1, 2025.

**HOWARD CAPLAN** 