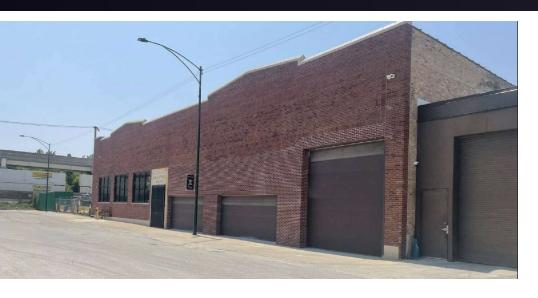

#### **PROPERTY OVERVIEW**

6,400 square feet available for lease in this clear-span, steel truss building near Midway Airport and I-55 expressway.

Two 14' high x 16' wide drive-in doors, 16' clear height ceilings, and trench drains make this the perfect space for a garage/warehouse/truck operation.

This space includes a small office and a breakroom, and has on-site parking available. Gas-forced air heat. Zoned M 2-3.

This space is part of a larger building and is available March 1, 2025.

**HOWARD CAPLAN** 