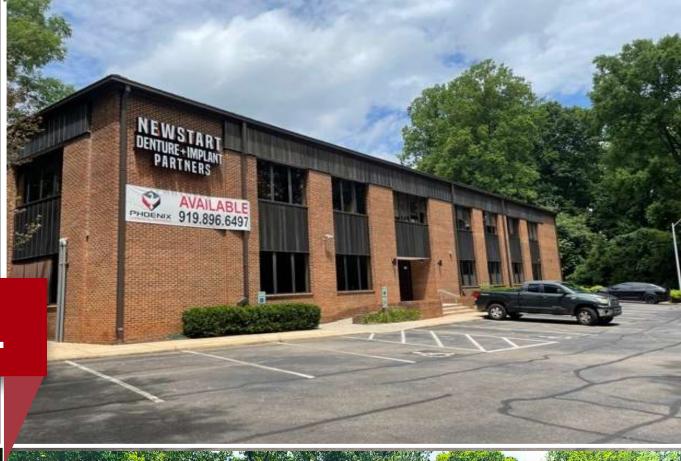

# FOR LEASE

2310 MYRON DRIVE RALEIGH, NC 27529

OFFICE | MEDICAL

(919) 760-4819 (D) (919) 227-9943 (C)

THOMAS@PHOENIXCOMMERCIALNC.COM

**SUBMARKET** WEST RALEIGH

GROUND LEVEL SUITE

EXTERIOR BUILDING SIGNAGE POTENTIAL

ACCESS TO WATER

 NEWLY REMODELED COMMON AREAS & MONUMENT SIGNAGE

FRESHLEY REPAVED & STRIPED PARKING LOT

WARM SHELL CONDITION

LOCATION

OFFERS DIRECT VISIBLITY TO THE I-440

BELTLINE. QUICK ACCESS TO I-40

**ZONING** OX-3

**PARKING** LOWER LEVEL ±30; UPPER DECK ±45

**RATE** \$22.50 RSF (FULL SERVICE)