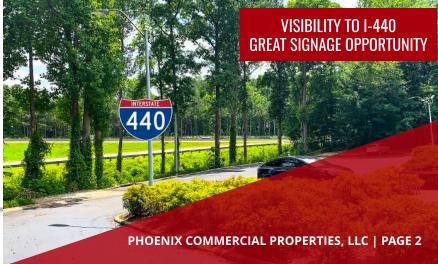

LOCATION

OFFERS DIRECT VISIBLITY TO THE I-440

BELTLINE. QUICK ACCESS TO I-40

**ZONING** OX-3

**PARKING** LOWER LEVEL ±30; UPPER DECK ±45

**RATE** \$22.50 RSF (FULL SERVICE)