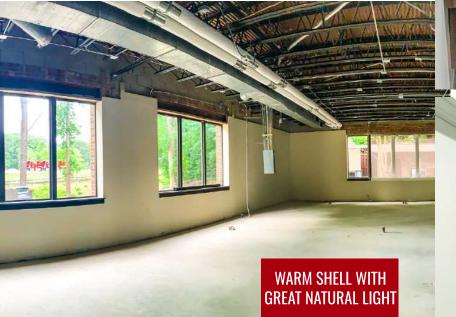

**SUBMARKET** WEST RALEIGH

GROUND LEVEL SUITE

EXTERIOR BUILDING SIGNAGE POTENTIAL

ACCESS TO WATER

 NEWLY REMODELED COMMON AREAS & MONUMENT SIGNAGE

FRESHLEY REPAVED & STRIPED PARKING LOT

WARM SHELL CONDITION