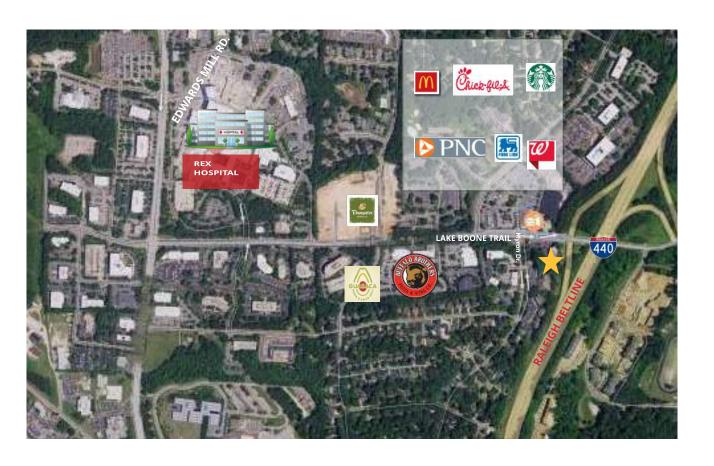

### AREA AMENITIES & DEMOGRAPHICS

| TRAFFIC COUNTS            | VPD    |
|---------------------------|--------|
| LAKE BOONE TR & I-440     | 20,340 |
| LAKE BOONE TR & MYRON DR. | 35,683 |

| DEMOGRAPHICS      | 1 MILE   | 3 MILES  |
|-------------------|----------|----------|
| POPULATION        | 6,911    | 87,731   |
| HOUSEHOLDS        | 2,707    | 35,404   |
| MEDIAN HH INCOME  | \$84,795 | \$74,343 |
| DAYTIME EMPLOYEES | 15,509   | 63,781   |