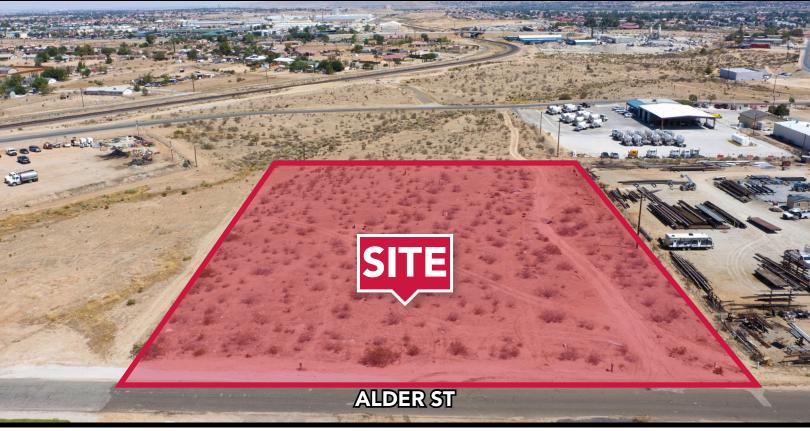

# FOR SALE: ±2.6 ACRE STORAGE YARD Alder St, Hesperia CA 92345

### PROPERTY HIGHLIGHTS

- ±2.6 Acres of Industrial Land
- Trucking/Contractor's Yard
- **Development Opportunity**
- **Utilities Nearby**
- Close Proximity to 15 Freeway
- APN: 0415-263-11-0000
- Zoning: I2 General Manufacturing (verify with city of Hesperia)