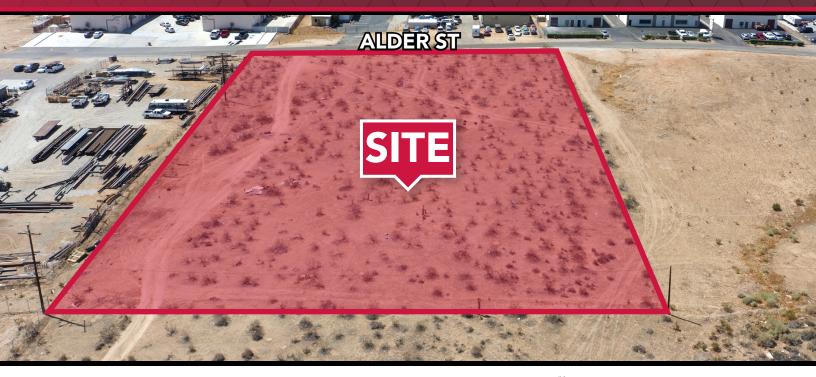

# FOR SALE: ±2.6 ACRE STORAGE YARD Alder St, Hesperia CA 92345





### PROPERTY HIGHLIGHTS

- ±2.6 Acres of Industrial Land
- Trucking/Contractor's Yard
- **Development Opportunity**
- **Utilities Nearby**
- Close Proximity to 15 Freeway
- APN: 0415-263-11-0000
- Zoning: I2 General Manufacturing (verify with city of Hesperia)





### **CRAIG YOCUM**

951.276.3625 // DRE#: 00942165 CYOCUM@LEERIVERSIDE.COM

### **ALEXEY ZABOLOTSKIKH**

951.276.3606 // DRE#: 01428540 ALEX@LEERIVERSIDE.COM

### TRENT KIMSEY

951.276.3649 // DRE#: 02066678 TKIMSEY@LEERIVERSIDE.COM







# **FOR SALE:** ±2.6 ACRE STORAGE YARD Alder St, Hesperia CA 92345





## **PARCEL MAP**

PERMITTED USES

**ZONING MAP** 

**SEWER MAP** 

**WATER MAP** 

PROPERTY VIDEO





### **CRAIG YOCUM**

951.276.3625 // DRE#: 00942165 CYOCUM@LEERIVERSIDE.COM

### **ALEXEY ZABOLOTSKIKH**

951.276.3606 // DRE#: 01428540 ALEX@LEERIVERSIDE.COM

#### TRENT KIMSEY

951.276.3649 // DRE#: 02066678 TKIMSEY@LEERIVERSIDE.COM





FOLLOW US: (F) BIG YARD BUILDING BROKERS (10) @BIGYARDBUILDINGBROKERS (12) BIG YARD BUILDINGS