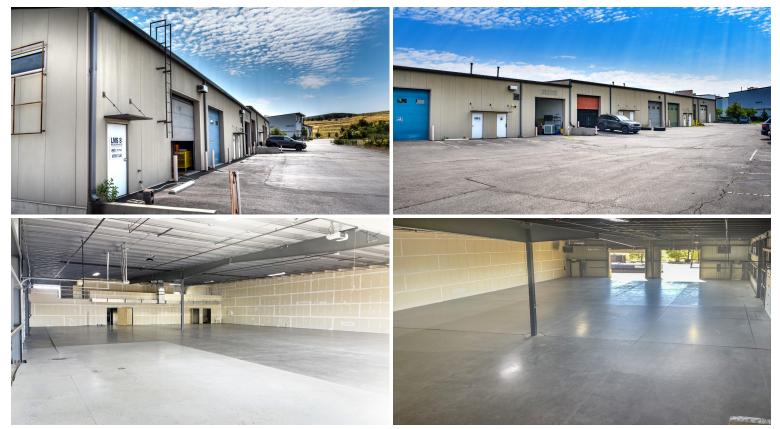

## **PROPERTY** HIGHLIGHTS

Located in Vista Business Park near the Northwest this multi-tenant Parkway (E-470), property boasts convenient proximity to DIA, just 30 minutes away. The space offers multiple grade level doors, a dock high door with a hydraulic lift, and an end cap location ideal for an owner user, spanning 7,200 square feet. With 10-15% dedicated to office space and the remainder allocated to warehouse and production areas, this versatile property caters to a variety of business needs. Explore the possibilities of well-equipped facility strategically this positioned for efficiency and functionality.