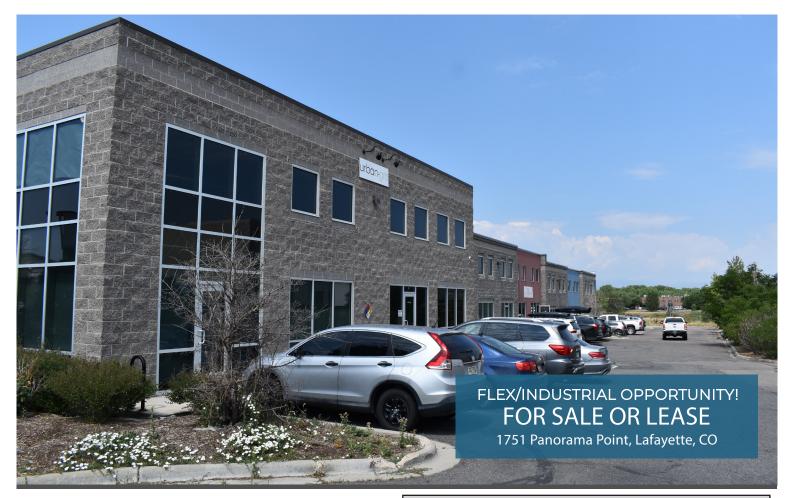

## **PROPERTY** HIGHLIGHTS

Located in Vista Business Park near the Northwest this multi-tenant Parkway (E-470), property boasts convenient proximity to DIA, just 30 minutes away. The space offers multiple grade level doors, a dock high door with a hydraulic lift, and an end cap location ideal for an owner user, spanning 7,200 square feet. With 10-15% dedicated to office space and the remainder allocated to warehouse and production areas, this versatile property caters to a variety of business needs. Explore the possibilities of well-equipped facility strategically this positioned for efficiency and functionality.

|     |               | FOR SALE                                   |
|-----|---------------|--------------------------------------------|
|     | Sale Price    | \$5,150,00