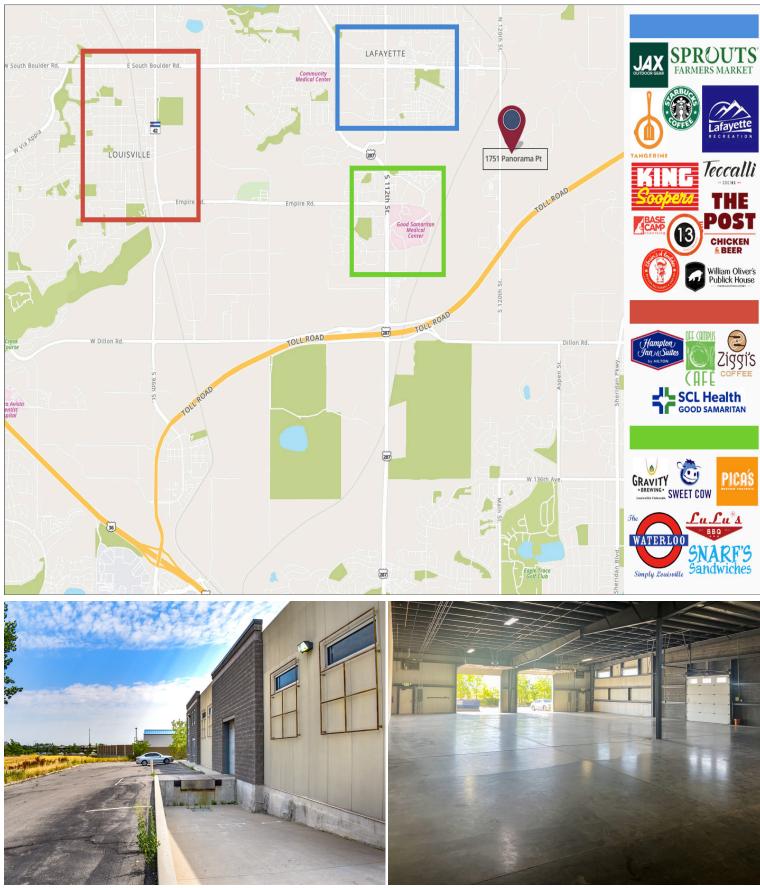

## 1751 Panorama Point, Lafayette, CO 80026 PROPERTY LOCATION

Colorado Group

The Colorado Group, Inc. | 3101 Iris Avenue, Suite 240, Boulder, CO 80301 | 303-449-2131 | www.coloradogroup.com

CLICK HERE FOR

EXTERIOR BACK

Near parks

66 on-site parking spaces Near restaurants

Sprinklers

FOR MORE INFORMATION

Jason Kruse, CCIM Principal/Managing Broker 303.449.2131 ext 149 jason@coloradogroup.com

The Colorado Group, Inc. | 3101 Iris Avenue, Suite 240, Boulder, CO 80301 | 303-449-2131 | www.coloradogroup.com