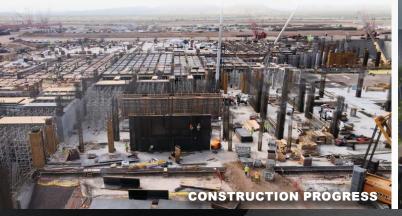

## INSIDE TSMC, THE TAIWANESE CHIPMAKING GIANT THAT'S BUILDING A NEW PLANT IN PHOENIX

Taiwan Semiconductor Manufacturing Co. (TSMC) is building the massive chip-making facility on a large 1129 acres of land, with an even larger \$40 billion investment. TSMC's new facility is near Interstate 17 and Loop 303, which the Taiwanese giant purchased back in December 2020.

The new facility in Arizona should be operational by 2024. "Structural construction of the fabrication facility, called the fab, is nearing completion, and the office building has about half of its glasswork completed., there are currently 38 cranes working on the massive site".