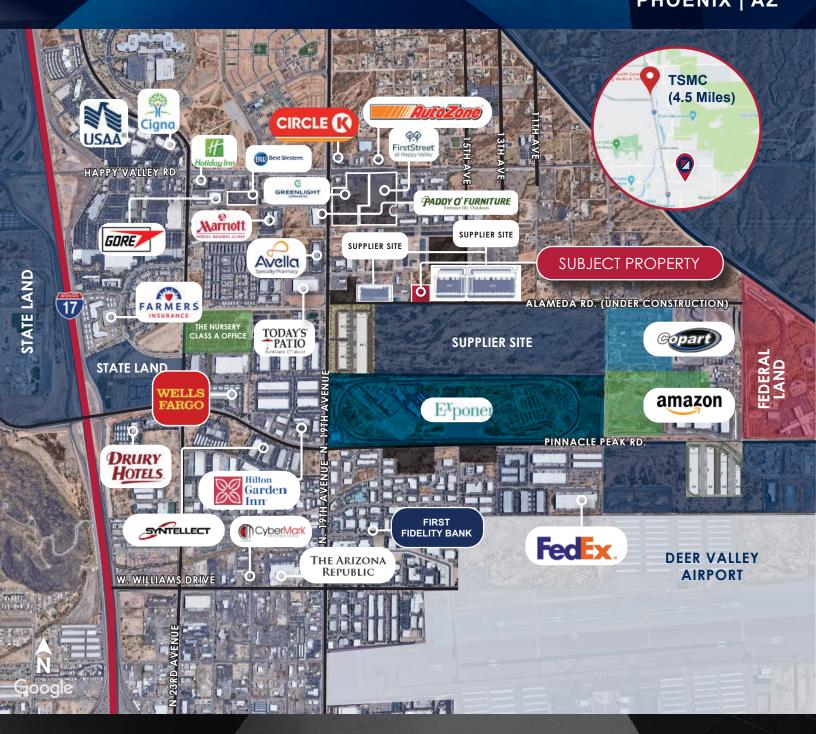

## **PROPERTY HIGHLIGHTS**

- 2.26 Acres
- Contiguous to the New OPUS and MACK Industrial Parks
- Less than 5 miles from the \$40 billion state-of-the-art Taiwan Semiconductor Manufacturing Plant
- Located just North of Deer Valley Airport, Owned and Operated by the City of Phoenix and Categorized as a Reliever Airport for Sky Harbor International Airport, this Site is Perfectly Positioned for Manufacturing and Logistics
- Proposed 34,872 SF Industrial Building Available

- Currently Being Rezoned to A-1
- Over 500,000 Employees within a 30 Min
  Drive of the Site
- Access to 3 Full Diamond Interchanges on I-17 and 2 Full Diamond Interchanges on Loop 101 Freeway
- Near ±2.6 Million SF of Restaurants, Hotels, and Service Retail Amenities
- Major Employers Include American
  Express, Honeywell, COX, USAA, FedEx,
  Amazon, Discover Financial Services, Honor
  Health, Gore, Best Western and PetSmart