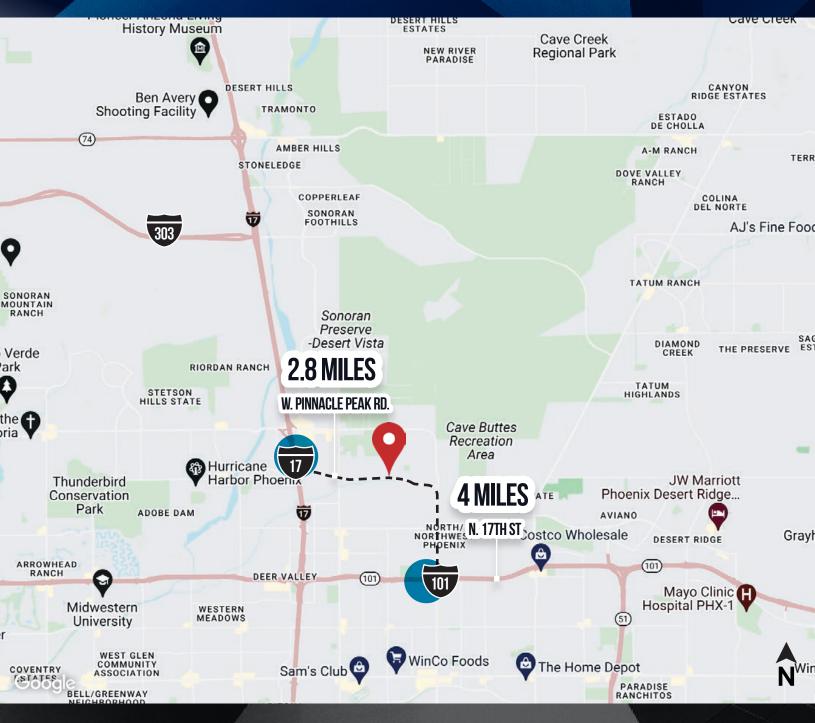

- Currently Being Rezoned to A-1
- Over 500,000 Employees within a 30 Min
  Drive of the Site
- Access to 3 Full Diamond Interchanges on I-17 and 2 Full Diamond Interchanges on Loop 101 Freeway
- Near ±2.6 Million SF of Restaurants, Hotels, and Service Retail Amenities
- Major Employers Include American
  Express, Honeywell, COX, USAA, FedEx,
  Amazon, Discover Financial Services, Honor
  Health, Gore, Best Western and PetSmart