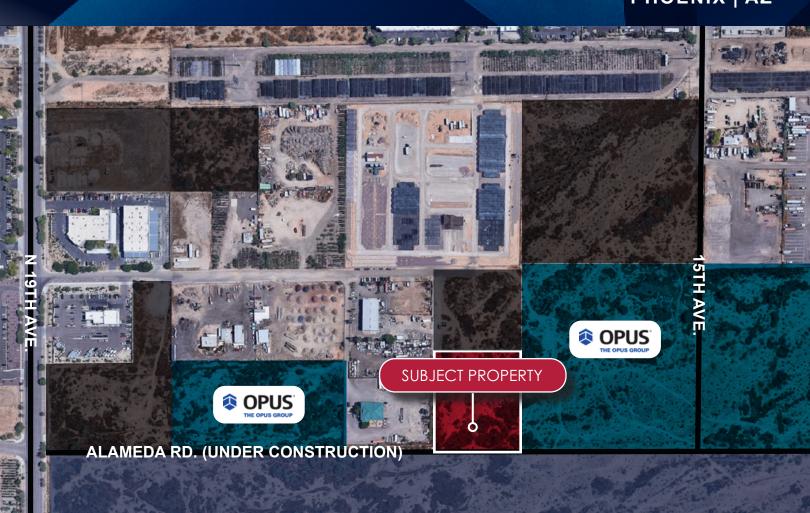

## **PROPERTY HIGHLIGHTS**

- 2.26 Acres
- Contiguous to the New OPUS and MACK Industrial Parks
- Less than 5 miles from the \$40 billion state-of-the-art Taiwan Semiconductor Manufacturing Plant
- Located just North of Deer Valley Airport, Owned and Operated by the City of Phoenix and Categorized as a Reliever Airport for Sky Harbor International Airport, this Site is Perfectly Positioned for Manufacturing and Logistics
- Proposed 34,872 SF Industrial Building Available

## **2.26 ACRES FOR SALE IN PRIME DEER VALLEY** W/NWC 15TH AVE & ALAMEDA RD. PHOENIX | AZ

MACK REAL ESTATE DEVELOPMENT

TAIWAN SEMI-CONDUCTOR SUPPLIER SITE

FOR MORE INFORMATION PLEASE CONTACT: