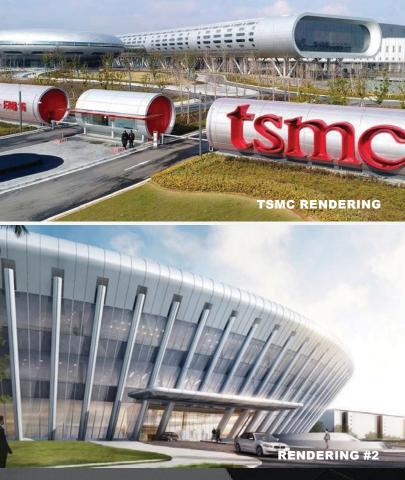

## **ABOUT TSMC**

## INSIDE TSMC, THE TAIWANESE CHIPMAKING GIANT THAT'S BUILDING A NEW PLANT IN PHOENIX

Taiwan Semiconductor Manufacturing Co. (TSMC) is building the massive chip-making facility on a large 1129 acres of land, with an even larger \$40 billion investment. TSMC's new facility is near Interstate 17 and Loop 303, which the Taiwanese giant purchased back in December 2020.