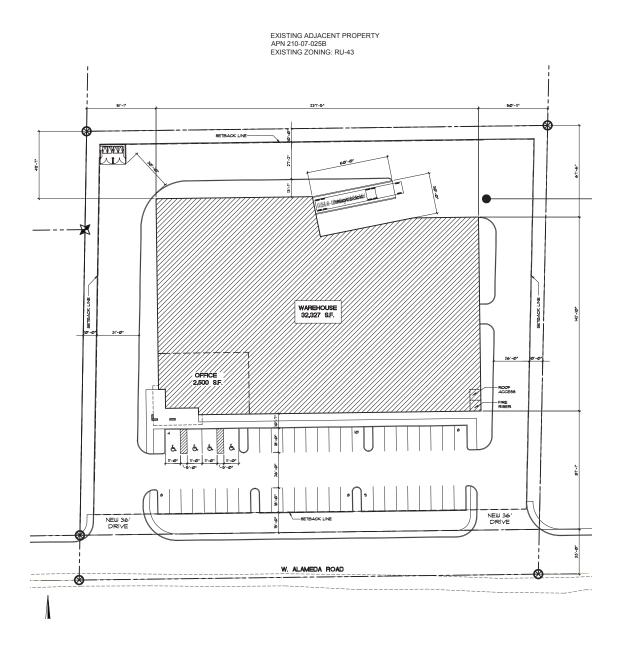

## **PROPERTY HIGHLIGHTS**

- 2.26 Acres
- Contiguous to the New OPUS and MACK Industrial Parks
- Less than 5 miles from the \$40 billion state-of-the-art Taiwan Semiconductor Manufacturing Plant
- Located just North of Deer Valley Airport, Owned and Operated by the City of Phoenix and Categorized as a Reliever Airport for Sky Harbor International Airport, this Site is Perfectly Positioned for Manufacturing and Logistics
- Proposed 34,872 SF Industrial Building Available

- Currently Being Rezoned to A-1
- Over 500,000 Employees within a 30 Min
  Drive of the Site
- Access to 3 Full Diamond Interchanges on I-17 and 2 Full Diamond Interchanges on Loop 101 Freeway
- Near ±2.6 Million SF of Restaurants, Hotels, and Service Retail Amenities
- Major Employers Include American
  Express, Honeywell, COX, USAA, FedEx,
  Amazon, Discover Financial Services, Honor
  Health, Gore, Best Western and PetSmart