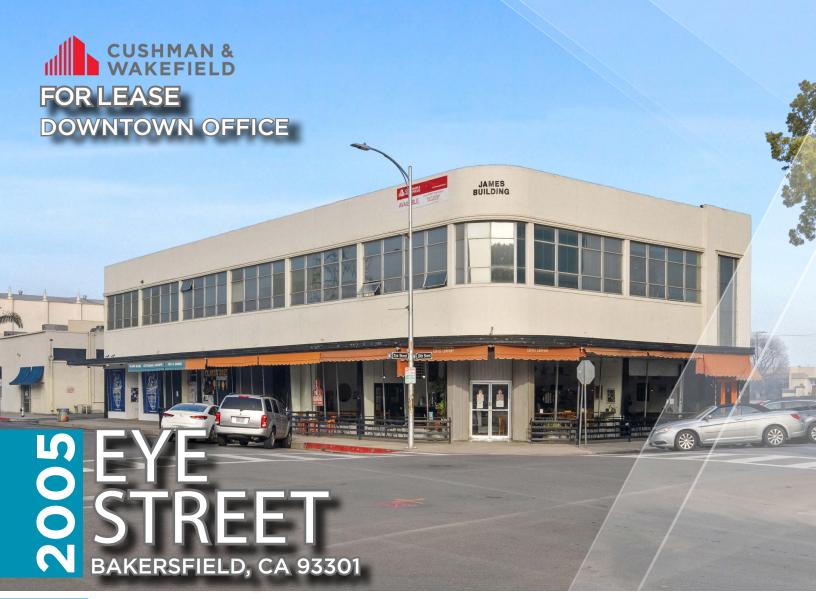

## PROPERTY HIGHLIGHTS

- The building is located in the Downtown Submarket, near the Padre Hotel, City Parking structure, and thriving re-development corridor. The surrounding occupants include professional offices, Dagny's Coffee Shop, and UrbanCore Studios.
- Two-story, office building with reatil on the ground floor.
- Private Office and Creative Loft Space in Bakersfield Arts District
- Lease rate includes: Utilities, Common Area Janitorial, High Speed Wifi and email/domain services.

# THE LOCATION

2005 Eye Street