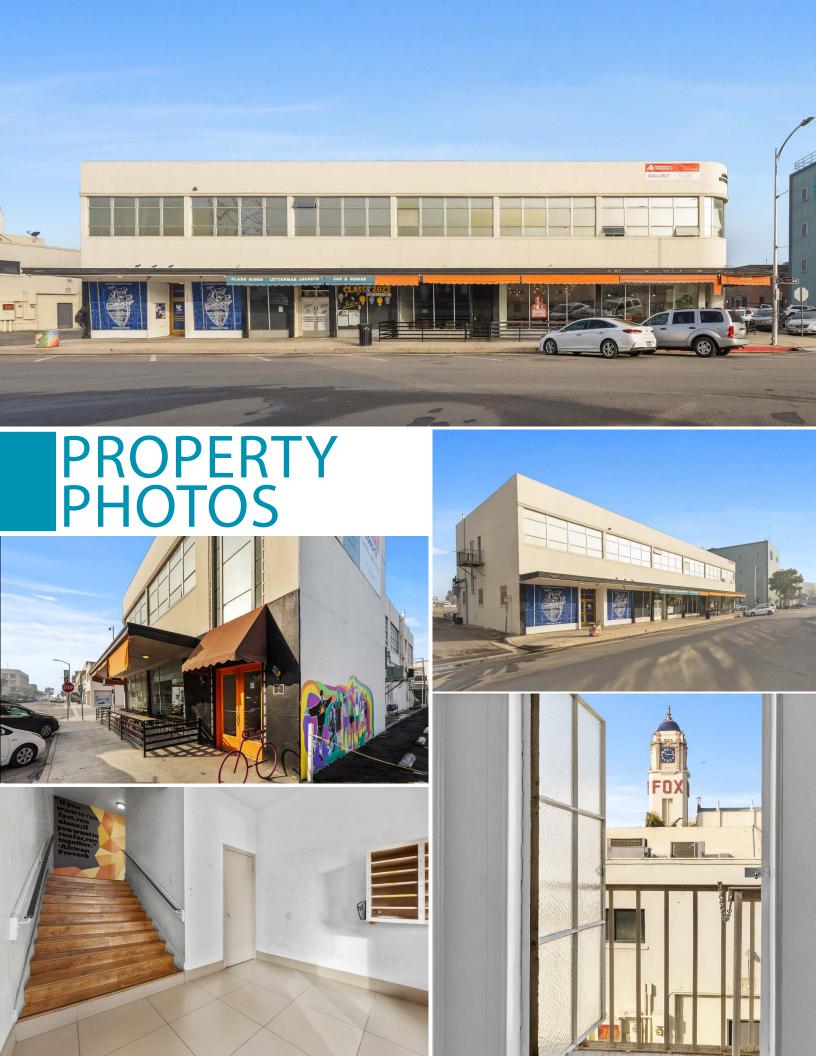

## PROPERTY HIGHLIGHTS

- The building is located in the Downtown Submarket, near the Padre Hotel, City Parking structure, and thriving re-development corridor. The surrounding occupants include professional offices, Dagny's Coffee Shop, and UrbanCore Studios.
- Two-story, office building with reatil on the ground floor.
- Private Office and Creative Loft Space in Bakersfield Arts District
- Lease rate includes: Utilities, Common Area Janitorial, High Speed Wifi and email/domain services.