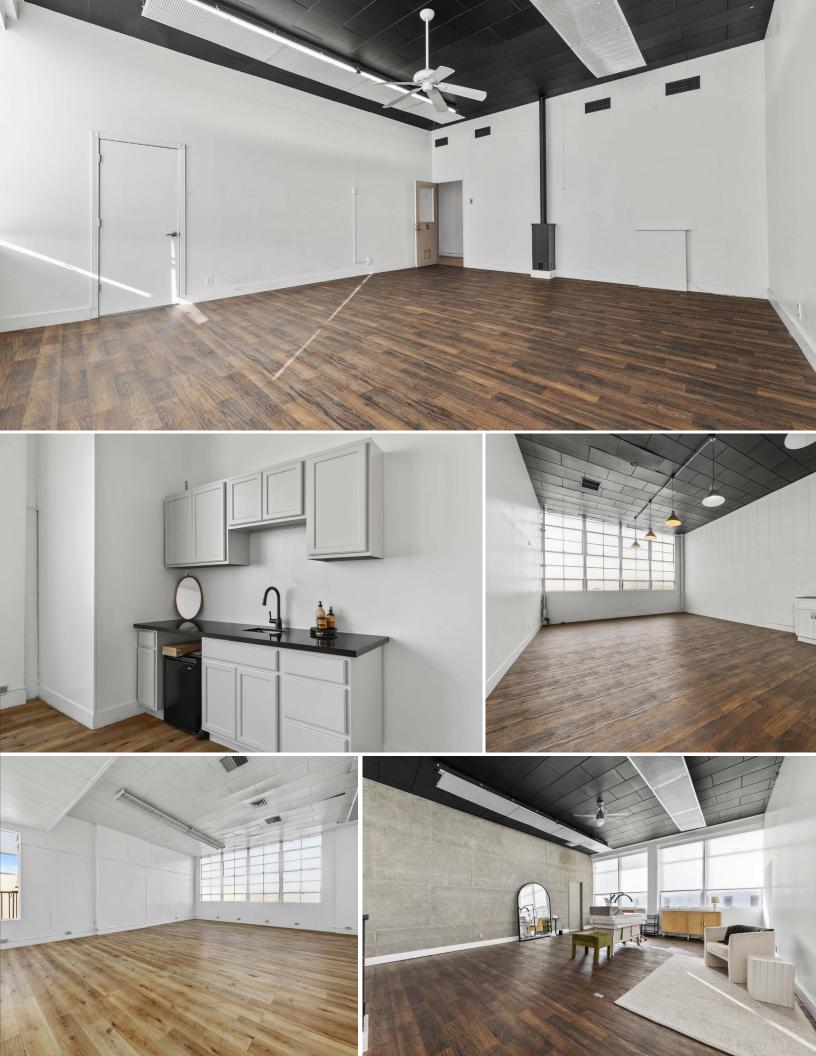

## PROPERTY HIGHLIGHTS

- The building is located in the Downtown Submarket, near the Padre Hotel, City Parking structure, and thriving re-development corridor. The surrounding occupants include professional offices, Dagny's Coffee Shop, and UrbanCore Studios.
- Two-story, office building with reatil on the ground floor.
- Private Office and Creative Loft Space in Bakersfield Arts District
- Lease rate includes: Utilities, Common Area Janitorial, High Speed Wifi and email/domain services.

#### **Available Spaces:**

- Suite #1 \$550/month
- Suite #3 \$1200/month
- Suite #4 \$1200/Month
- Suite #5 \$1200/Month
- Suite #6 \$1200/Month