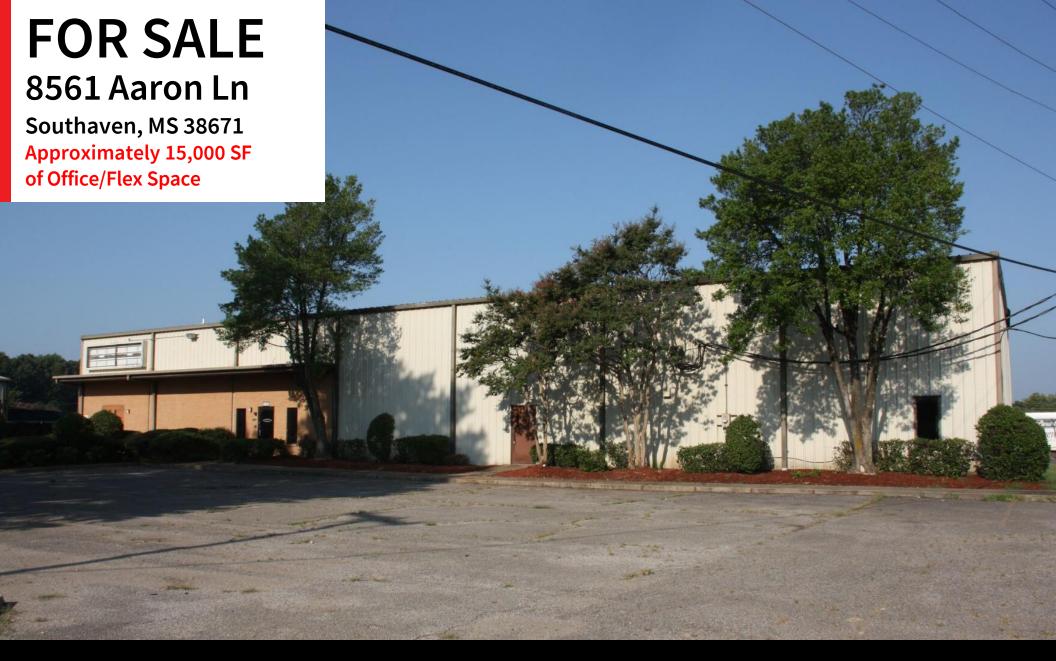

## **Property Specifications**

| Building size | Approximately 15,000 SF |
|---------------|-------------------------|
| Available SF  | Approximately 15,000 SF |
| Parcel size   | 1 Acre                  |
| Office SF     | Approximately 13,500 SF |
| Flex space    | Approximately 1,500 SF  |
| Dock doors    | 1 (half dock)           |
| Carparking    | +/- 25 spaces           |
| Built         | 1997                    |