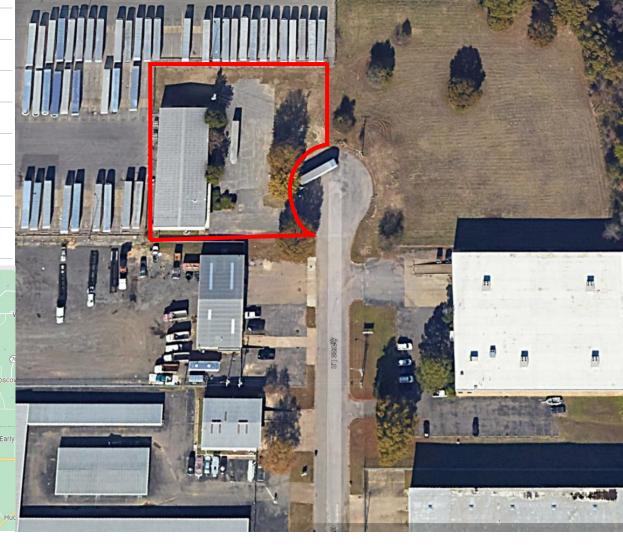

## **Property Specifications**

| Building size | Approximately 15,000 SF |
|---------------|-------------------------|
| Available SF  | Approximately 15,000 SF |
| Parcel size   | 1 Acre                  |
| Office SF     | Approximately 13,500 SF |
| Flex space    | Approximately 1,500 SF  |
| Dock doors    | 1 (half dock)           |
| Carparking    | +/- 25 spaces           |
| Built         | 1997                    |