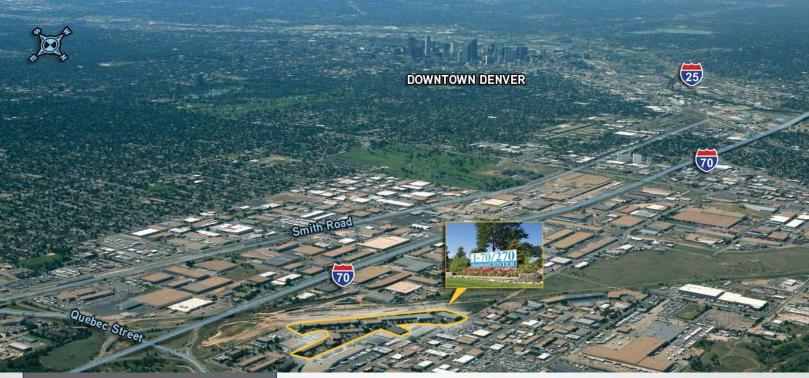

I-70/270 Business Center

I-70/270 Business Center is an 8-building multi-tenant industrial complex located in the Northeast Denver submarket. The property is located along the I-70 industrial corridor between downtown Denver and the Denver International Airport. Surrounding amenities include the exciting Stapleton residential and retail redevelopment along with Dick's Sporting Goods Park, which is home to the Colorado Rapids professional soccer team. Also, access to the Denver International Airport is convenient due to the properties' close proximity to Peña Boulevard via I-70.