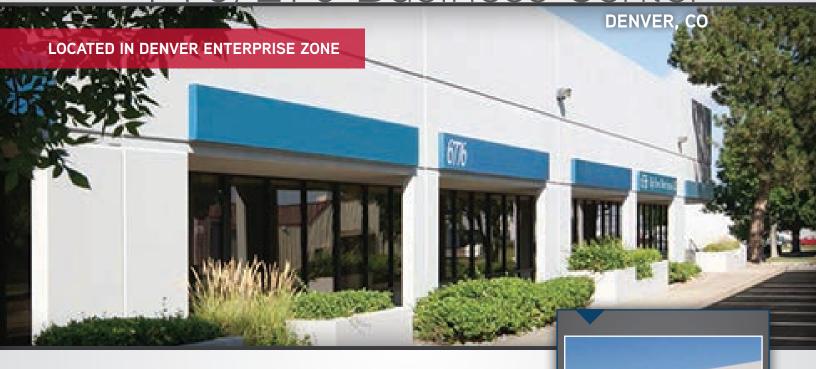

I-70/270 Business Center

I-70/270 Business Center is an 8-building multi-tenant industrial complex located in the Northeast Denver submarket. The property is located along the I-70 industrial corridor between downtown Denver and the Denver International Airport. Surrounding amenities include the exciting Stapleton residential and retail redevelopment along with Dick's Sporting Goods Park, which is home to the Colorado Rapids professional soccer team. Also, access to the Denver International Airport is convenient due to the properties' close proximity to Peña Boulevard via I-70.

## PROPERTY OVERVIEW

> Site Size: 17.7 Acres> Rentable Area: 314,078 SF> City/County: Denver

> Zoning: I-B, Light Industrial

> Parking: 1.09-2.15:1,000

> Ceiling Height: 14'-22'