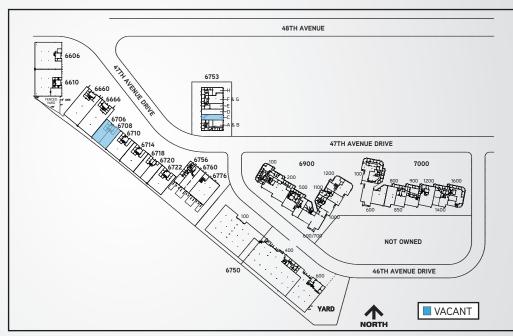

## Availability

| BUILDING | SIZE     | NNN RATE   | EXPENSES  | CLEAR<br>HEIGHT | LOADING    | AVAILABLE   |
|----------|----------|------------|-----------|-----------------|------------|-------------|
| 6706     | 4,000 SF | \$9.95/SF  | \$4.45/SF | 16'             | 1 Drive-In | 30 Days     |
| 6708     | 4,000 SF | \$9.50/SF  | \$4.45/SF | 16'             | 1 Drive-In | 30 Days     |
| 6753-C   | 2,328 SF | \$12.50/SF | \$5.81/SF | 14'             | 1 Drive-In | Immediately |