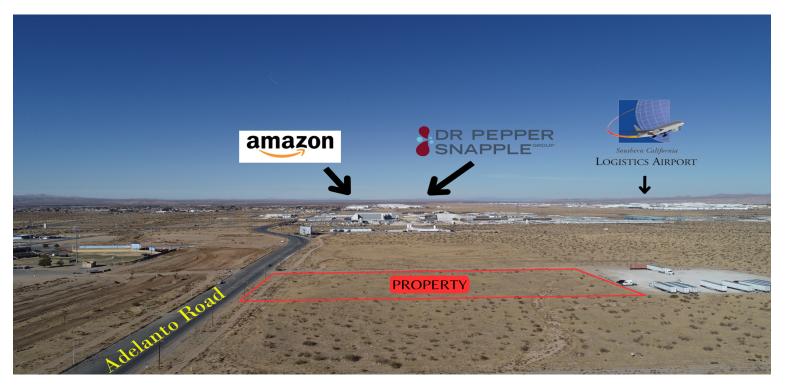

#### PROPERTY OVERVIEW

Rare, shovel-ready, industrial development project is good to go with little lead time! Zoned Light Manufacturing (LM) this project has added flexibility as it is well positioned with frontage on the SEC of Adelanto Road (a paved road) and Primrose Road, with high visibility and near immediate logistical access to Highway 395, (a primary north/south arterial that connects with Interstate 15 to the South and CA State Route 58 to the north). This project has been granted a categorical (CEQA) Exemption, meaning you can move forward swiftly with your development plans, providing a substantial savings in both time and expense. Owner is willing to assist Buyer with completing entitlements and construction of the project.

This property also lies in the City of Adelanto's Cannabis Overlay and Cannabis Retail Dispensary Overlay related Zones. This engineered building project has been originally designed to be constructed in four phases, and when completed will be comprised of a total of ±212,700 SF across five buildings situated on ±4.19 Acres featuring 63 parking spaces and 2 EV charging stations, creating an ideal setting for commercial cannabis cultivation, manufacturing, and other ancillary uses. Run with the Seller's preliminary designs or create and develop your own plans to build to suite your current business and investment needs. Other potential commercial uses include but are not limited to; automotive, service stations, warehouse/distribution, manufacturing, truck parking, and more. Don't miss out on this unique opportunity to own Industrial Property in Adelanto, CA!