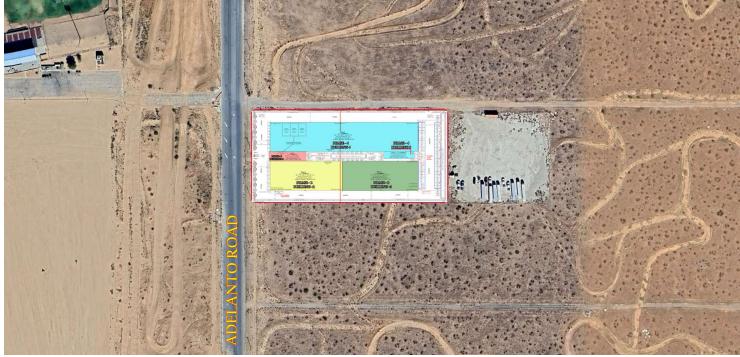

#### PROPERTY INFORMATION

COUNTY: San Bernardino MARKET: Inland Empire North SUBMARKET: High Desert

LISTING DATA

**AVAILABLE SF:** ±182,516 ACRES:  $\pm 4.19$ 

#### PROPERTY OVERVIEW

Rare, shovel-ready, industrial development project is good to go with little lead time! Zoned Light Manufacturing (LM) this project has added flexibility as it is well positioned with frontage on the SEC of Adelanto Road (a paved road) and Primrose Road, with high visibility and near immediate logistical access to Highway 395, (a primary north/south arterial that connects with Interstate 15 to the South and CA State Route 58 to the north). This project has been granted a categorical (CEQA) Exemption, meaning you can move forward swiftly with your development plans, providing a substantial savings in both time and expense. Owner is willing to assist Buyer with completing entitlements and construction of the project.

This property also lies in the City of Adelanto's Cannabis Overlay and Cannabis Retail Dispensary Overlay related Zones. This engineered building project has been originally designed to be constructed in four phases, and when completed will be comprised of a total of ±212,700 SF across five buildings situated on ±4.19 Acres featuring 63 parking spaces and 2 EV charging stations, creating an ideal setting for commercial cannabis cultivation, manufacturing, and other ancillary uses. Run with the Seller's preliminary designs or create and develop your own plans to build to suite your current business and investment needs. Other potential commercial uses include but are not limited to; automotive, service stations, warehouse/distribution, manufacturing, truck parking, and more. Don't miss out on this unique opportunity to own Industrial Property in Adelanto, CA!