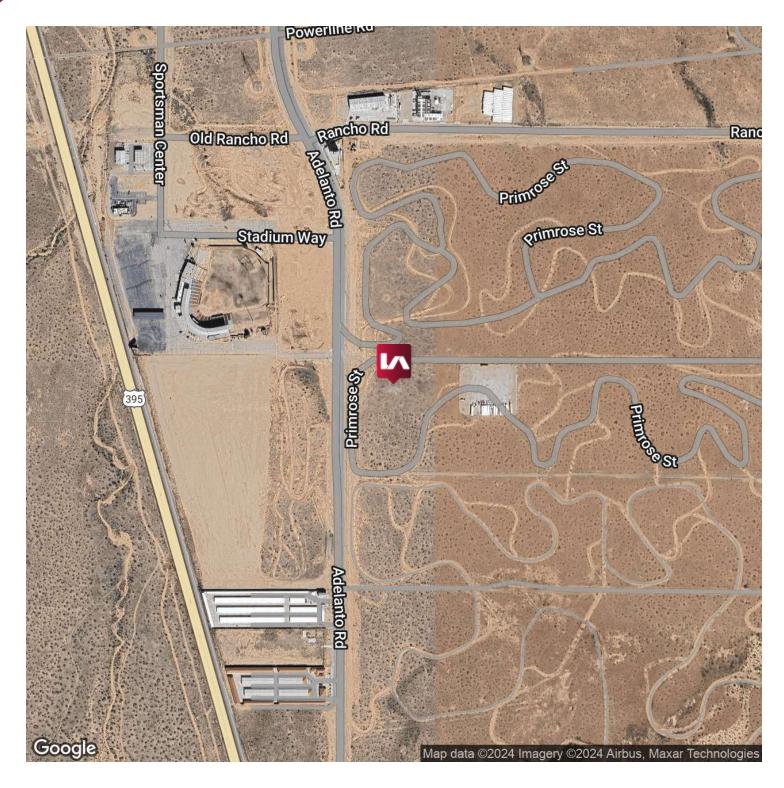

16653 Adelanto Rd, Adelanto, CA 92301

#### PROPERTY OVERVIEW

Rare, shovel-ready, industrial development project is good to go with little lead time! Zoned Light Manufacturing (LM) this project has added flexibility as it is well positioned with frontage on the SEC of Adelanto Road (a paved road) and Primrose Road, with high visibility and near immediate logistical access to Highway 395, (a primary north/south arterial that connects with Interstate 15 to the South and CA State Route 58 to the north). This project has been granted a categorical (CEQA) Exemption, meaning you can move forward swiftly with your development plans, providing a substantial savings in both time and expense. Owner is willing to assist Buyer with completing entitlements and construction of the project.

This property also lies in the City of Adelanto's Cannabis Overlay and Cannabis Retail Dispensary Overlay related Zones. This engineered building project has been originally designed to be constructed in four phases, and when completed will be comprised of a total of ±212,700 SF across five buildings situated on ±4.19 Acres featuring 63 parking spaces and 2 EV charging stations, creating an ideal setting for commercial cannabis cultivation, manufacturing, and other ancillary uses. Run with the Seller's preliminary designs or create and develop your own plans to build to suite your current business and investment needs. Other potential commercial uses include but are not limited to; automotive, service stations, warehouse/distribution, manufacturing, truck parking, and more. Don't miss out on this unique opportunity to own Industrial Property in Adelanto, CA!