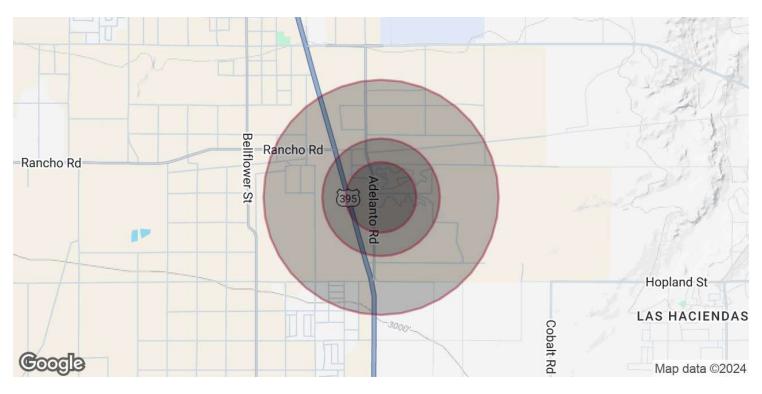

16653 Adelanto Rd, Adelanto, CA 92301

| POPULATION                           | 0.3 MILES          | 0.5 MILES        | 1 MILE            |
|--------------------------------------|--------------------|------------------|-------------------|
| Total Population                     | 16                 | 32               | 753               |
| Average Age                          | 32                 | 32               | 32                |
| Average Age (Male)                   | 31                 | 31               | 31                |
| Average Age (Female)                 | 34                 | 34               | 34                |
|                                      |                    |                  |                   |
|                                      |                    |                  |                   |
| HOUSEHOLDS & INCOME                  | 0.3 MILES          | 0.5 MILES        | 1 MILE            |
| HOUSEHOLDS & INCOME Total Households | <b>0.3 MILES</b> 4 | <b>0.5 MILES</b> | <b>1 MILE</b> 195 |
|                                      |                    |                  |                   |
| Total Households                     | 4                  | 8                | 195               |

Demographics data derived from AlphaMap

Paul A. Casilla PCasilla@Lee-Associates.com D 760.684.4541

Beniamin Kisliuk BKisliuk@Lee-Associates.com D 760.241.5211 x227

All information furnished regarding property for sale, rental or financing is from sources deemed reliable, but no warranty or representation is made to the accuracy thereof and same is submitted to errors, omissions, change of price, rental or other conditions prior to sale, lease or financing or withdrawal without notice. No liability of any kind is to be imposed on the broker herein.