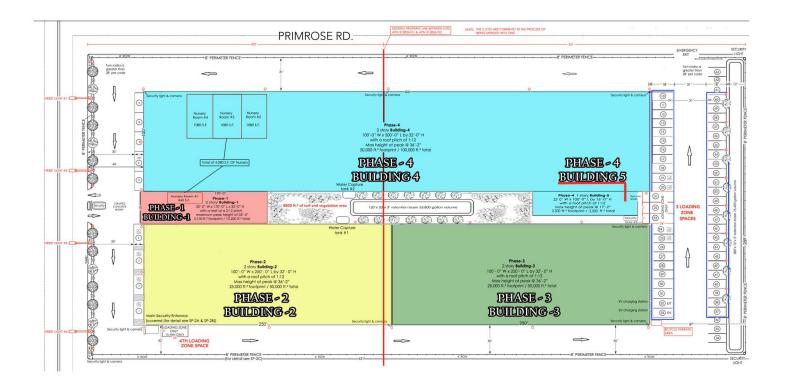

This property also lies in the City of Adelanto's Cannabis Overlay and Cannabis Retail Dispensary Overlay related Zones. This engineered building project has been originally designed to be constructed in four phases, and when completed will be comprised of a total of ±212,700 SF across five buildings situated on ±4.19 Acres featuring 63 parking spaces and 2 EV charging stations, creating an ideal setting for commercial cannabis cultivation, manufacturing, and other ancillary uses. Run with the Seller's preliminary designs or create and develop your own plans to build to suite your current business and investment needs. Other potential commercial uses include but are not limited to; automotive, service stations, warehouse/distribution, manufacturing, truck parking, and more. Don't miss out on this unique opportunity to own Industrial Property in Adelanto, CA!