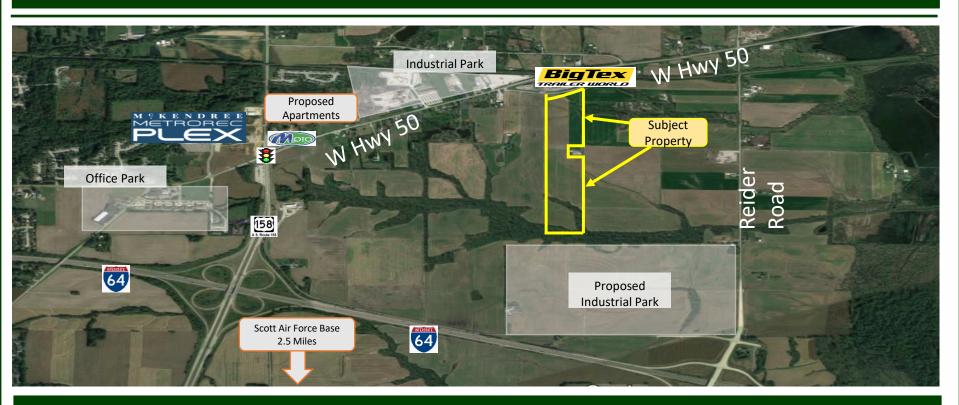

## Appox. 59.5 Prime Development Land

O'Fallon, IL

#### **Property Overview:**

- Approx. 59.5 acres of prime development land just off Hwy 50 in O'Fallon IL
- Adjacent to proposed Industrial Park and near existing Industrial Park
- Good access to Hwy 158 and I-64
- Strong demographics in a growing area
- Most of property is fairly level or gently sloping