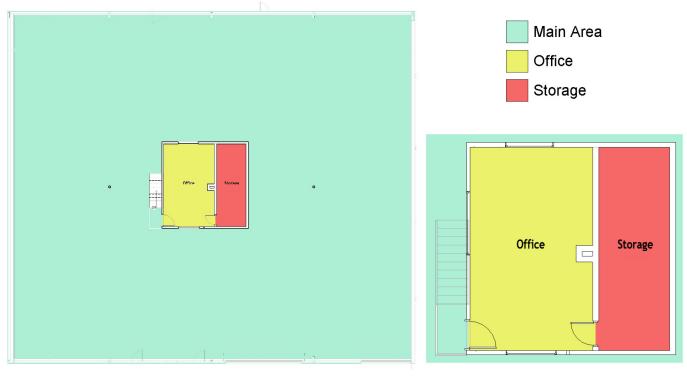

#### **Available Space:**

Total SF Available: 10,550 SF

Office SF: ±1,286 SF

Dock High Doors: 1

Drive-In Doors: 2

#### **Property Features:**

Clear Height: 18'

Zoning: Heavy Industrial

Sprinklered

▶ Fenced outside storage

1600 NORTHSIDE DRIVE NW Suite 100 ATLANTA, GA 30318 404.352.1882 WHNRE.COM

Conner Dickinson | Associate C: 770.542.7917 cdickinson@whnre.com Preston Pannell | Associate C: 404.877.2178 ppannell@whnre.com