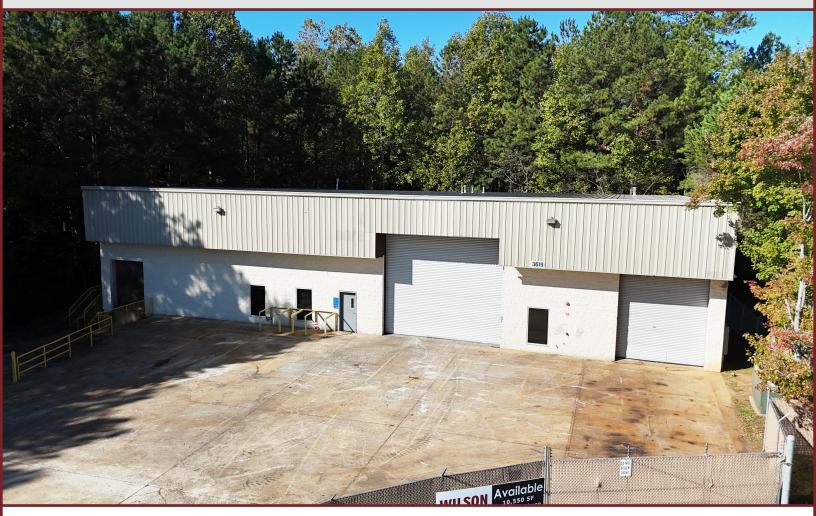

#### INDUSTRIAL SPACE FOR LEASE OR SALE

#### **Available Space:**

Total SF Available: 10,550 SF

Office SF: ±1,286 SF

Dock High Doors: 1

Drive-In Doors: 2

#### **Property Features:**

Clear Height: 18'

Zoning: Heavy Industrial

Sprinklered

▶ Fenced outside storage

1600 NORTHSIDE DRIVE NW Suite 100 ATLANTA, GA 30318 404.352.1882 WHNRE.COM

Conner Dickinson | Associate C: 770.542.7917 cdickinson@whnre.com Preston Pannell | Associate C: 404.877.2178 ppannell@whnre.com