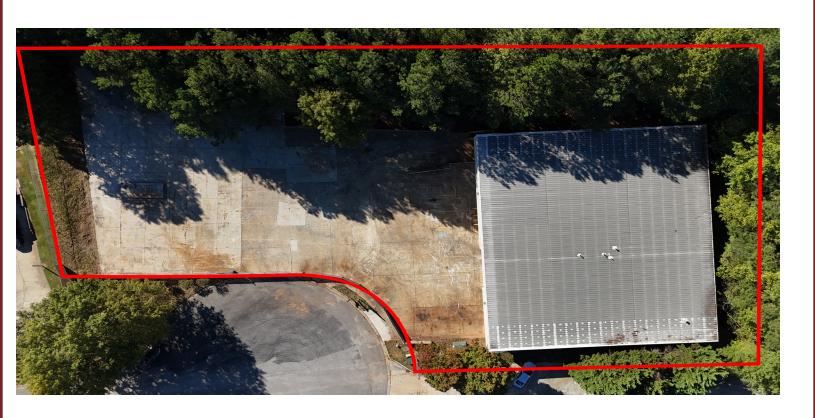

#### **Property Features:**

Clear Height: 18'

Zoning: Heavy Industrial

Sprinklered

▶ Fenced outside storage

1600 NORTHSIDE DRIVE NW Suite 100 ATLANTA, GA 30318 404.352.1882 WHNRE.COM

Conner Dickinson | Associate C: 770.542.7917 cdickinson@whnre.com Preston Pannell | Associate C: 404.877.2178 ppannell@whnre.com