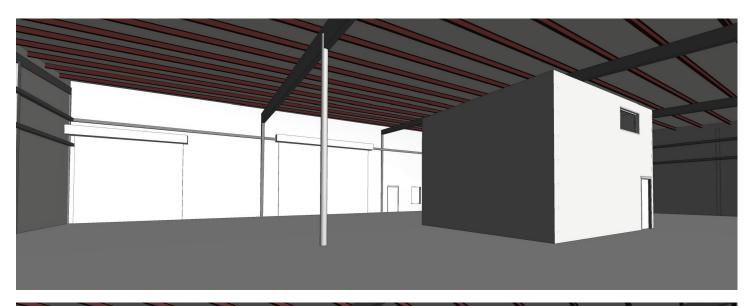

#### **Property Features:**

Clear Height: 18'

Zoning: Heavy Industrial

Sprinklered

▶ Fenced outside storage

1600 NORTHSIDE DRIVE NW Suite 100 ATLANTA, GA 30318 404.352.1882 WHNRE.COM

Conner Dickinson | Associate C: 770.542.7917 cdickinson@whnre.com Preston Pannell | Associate C: 404.877.2178 ppannell@whnre.com