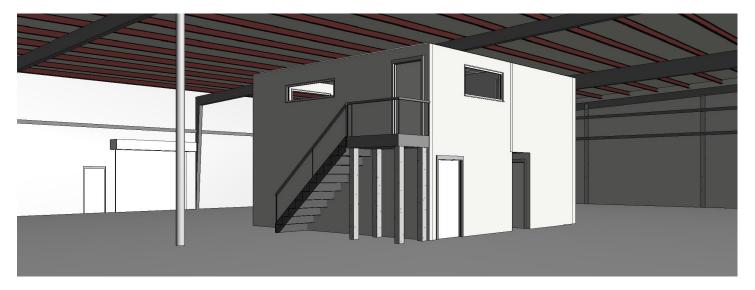

#### **Property Features:**

Clear Height: 18'

Zoning: Heavy Industrial

Sprinklered

▶ Fenced outside storage

1600 NORTHSIDE DRIVE NW Suite 100 ATLANTA, GA 30318 404.352.1882 WHNRE.COM

Conner Dickinson | Associate C: 770.542.7917 cdickinson@whnre.com Preston Pannell | Associate C: 404.877.2178 ppannell@whnre.com