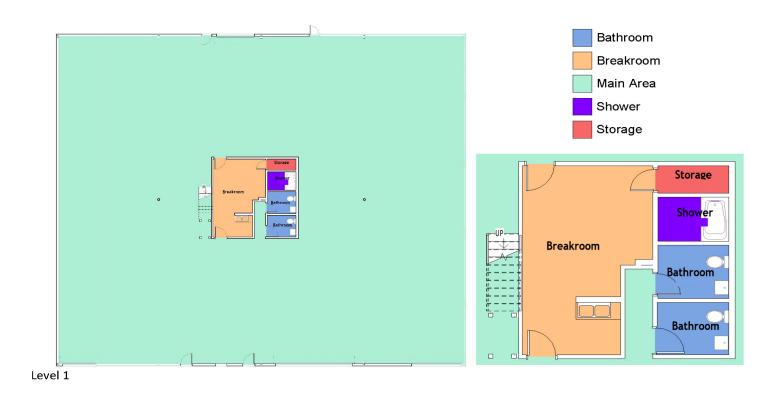

#### **Available Space:**

Total SF Available: 10,550 SF

Office SF: ±1,286 SF

Dock High Doors: 1

Drive-In Doors: 2