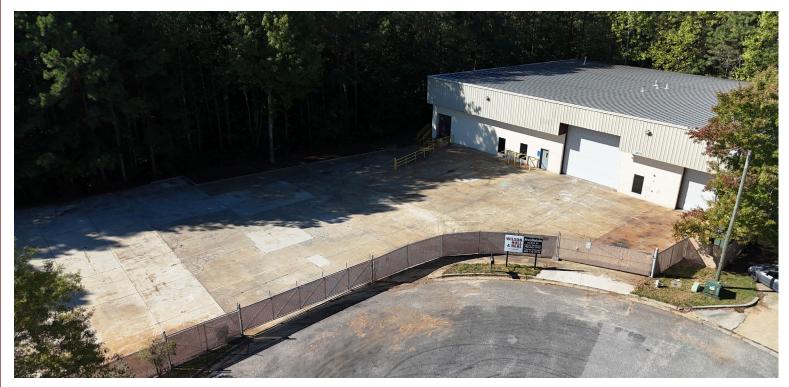

#### **Property Features:**

Clear Height: 18'

Zoning: Heavy Industrial

Sprinklered

▶ Fenced outside storage

1600 NORTHSIDE DRIVE NW Suite 100 ATLANTA, GA 30318 404.352.1882 WHNRE.COM

Conner Dickinson | Associate C: 770.542.7917 cdickinson@whnre.com Preston Pannell | Associate C: 404.877.2178 ppannell@whnre.com