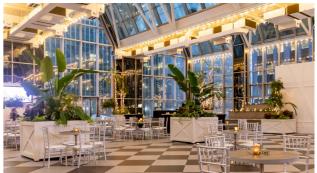

### **SUBLEASE SPACE PHOTO GALLERY**

#### **BREAKOUTS**

Touchpoints across the floor offer smaller conferencing room options, collaboration spaces, quiet rooms, and break areas.

#### **KITCHEN & BREAKROOM**

Sleek, modern kitchen space with two refrigerators, ample cabinet storage, and bar seating.

# **BREAK AREAS** & COFFEE STATIONS

Office furnishings available with sublease: numerous move-in ready workstations ready for tenants!

throughout the floor offer beverage stations and storage.