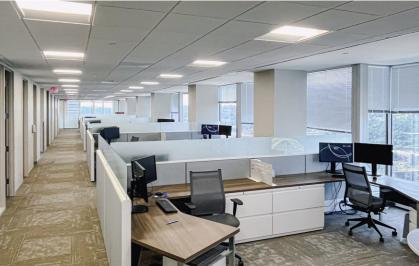

## 27TH FLOOR PLAN 23,664 RSF

This full-floor opportunity includes multiple private offices and conference rooms of various sizes, reception area, a full kitchen/breakroom, breakouts, numerous workstations, storage rooms and closets, as well as several coffee stations and collaboration areas. All furnishings available. Suite features fully carpeted flooring, drop ceilings, recessed lighting, and stunning skyline views