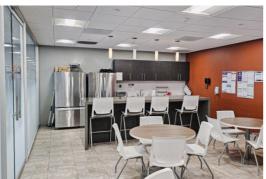

#### **BREAKOUTS**

Touchpoints across the floor offer smaller conferencing room options, collaboration spaces, quiet rooms, and break areas.

#### **KITCHEN & BREAKROOM**

Sleek, modern kitchen space with two refrigerators, ample cabinet storage, and bar seating.

# **BREAK AREAS** & COFFEE STATIONS

Office furnishings available with sublease: numerous move-in ready workstations ready for tenants!

throughout the floor offer beverage stations and storage.