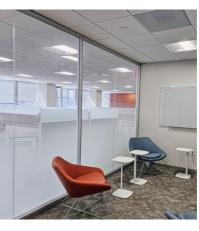

#### **BREAKOUTS**

Touchpoints across the floor offer smaller conferencing room options, collaboration spaces, quiet rooms, and break areas.