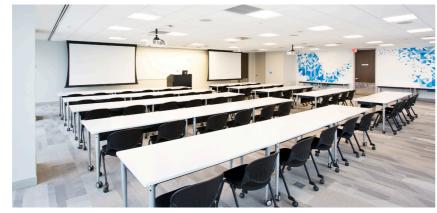

#### **BREAKOUTS**

Touchpoints across the floor offer smaller conferencing room options, collaboration spaces, quiet rooms, and break areas.