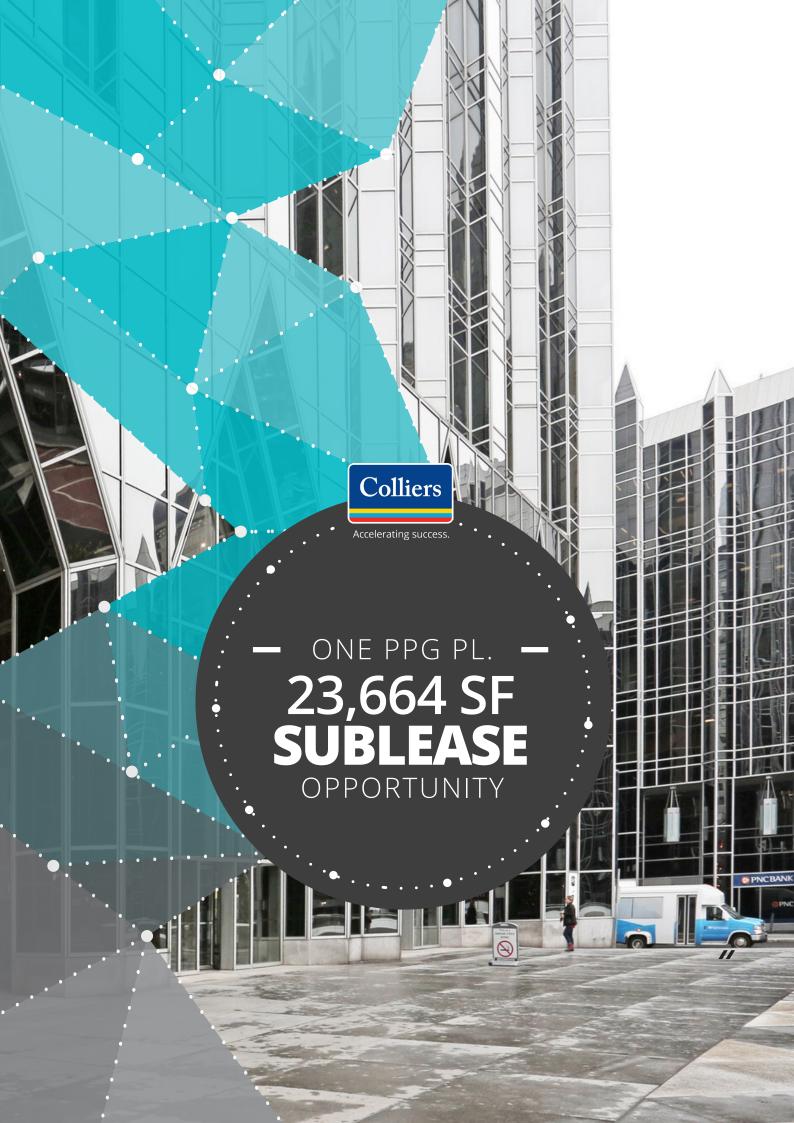

# AVAILABLE FOR IMMEDIATE OCCUPANCY

23,664 RSF available on the 27th floor of Pittsburgh's crown jewel, PPG Place, with a Sublease term through May 31st, 2027.

JEFF DEITRICK SIOR Executive Vice President Office Brokerage jeff.deitrick@colliers.com 412 515 8535

# ONE PPG PLACE 23,664 RSF SUBLEASE

Work in a **well-appointed**, **high-end**, **move-in ready** space within the heart of Pittsburgh's CBD: surrounded by walkable amenities, easily accessible from major throughways, and just *minutes away* from the city's most notable entertainment attractions, including: