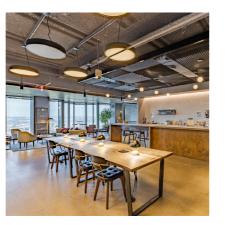

#### **KITCHEN & BREAKROOM**

Sleek, modern kitchen space with two refrigerators, ample cabinet storage, and bar seating.