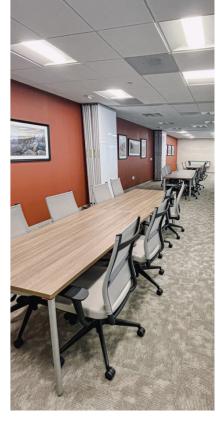

#### **BREAKOUTS**

Touchpoints across the floor offer smaller conferencing room options, collaboration spaces, quiet rooms, and break areas.