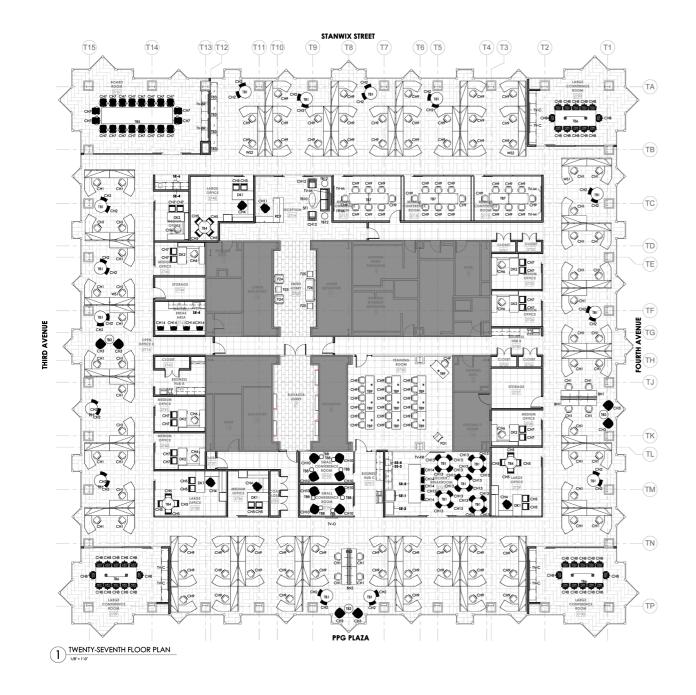

## 27TH FLOOR PLAN 23,664 RSF

This full-floor opportunity includes multiple private offices and conference rooms of various sizes, reception area, a full kitchen/breakroom, breakouts, numerous workstations, storage rooms and closets, as well as several coffee stations and collaboration areas. All furnishings available. Suite features fully carpeted flooring, drop ceilings, recessed lighting, and stunning skyline views