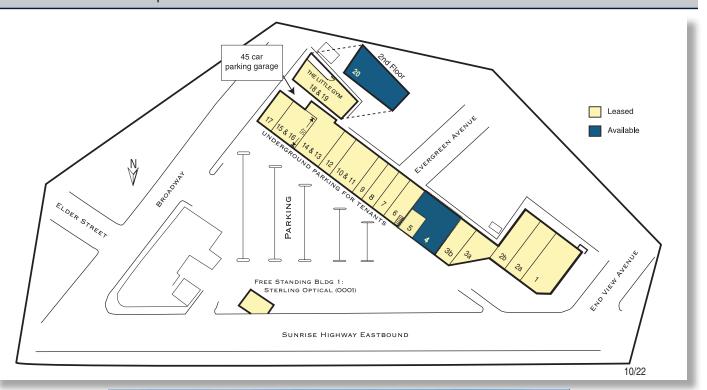

#### **PROPERTY BUSINESSES**

- 1. Lumix Hibachi Restaurant
- 2a. Fedex Office
- 2b. Northwell GoHealth Urgent Care
- 3a. **AT&T**
- 3b. Verizon Wireless
- 4. Available : +/- 3,600 sf
- 5. Locksmith
- 6. Ground Central Coffee
- 7. TCBY Frozen Yogurt
- 8. Nail Salon
- 9. Jersey Mike's Subs
- Huntington Learning Center

- 12. Oyster Bay Coin
- 13. Sterling Bank
- 14.
- 15. Bethpage Federal Credit Union
- 16. 17. European Wax Center

### Free-Standing Building

Sterling Optical

### Standing Building 2

- The Little Gym
- 19.
- 20. Available: +/-3,975 sf (2nd Floor)

**CONTACT: Michael Robbins** | T: 212-951-3828 | F: 212-545-1355 | mrobbins@pihc.com

All areas and dimensions are approximate. This plan is intended for identification purposes only and is not to be deemed a representation by Landlord as to the accuracy or square footage.