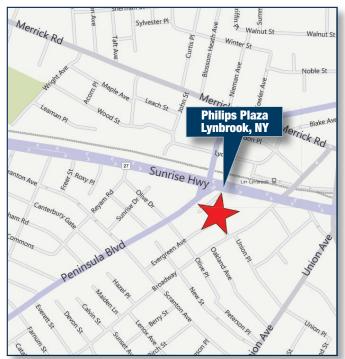

#### **PROPERTY OVERVIEW**

- Philips Plaza is located on Sunrise Highway, between Broadway and Peninsula Boulevard, in Lynbrook, County of Nassau, New York, and is minutes from the Southern State Parkway. It is directly across from the Lynbrook LI Railroad Station.
- Lynbrook is a densely populated town located on the heavily trafficked Sunrise Highway, a major east/west artery, running through Queens, Nassau, and Suffolk Counties, and is at the threshold of the affluent Five Towns area (Cedarhurst, Lawrence, Woodmere, Hewlett, Island Park).
- Strip center