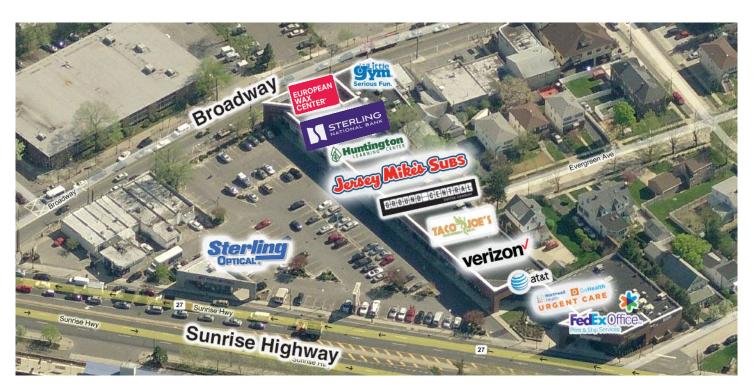

#### **PROPERTY BUSINESSES**

- 1. Lumix Hibachi Restaurant
- 2a. Fedex Office
- 2b. Northwell GoHealth Urgent Care
- 3a. **AT&T**
- 3b. Verizon Wireless
- 4. Available : +/- 3,600 sf
- 5. Locksmith
- 6. Ground Central Coffee
- 7. TCBY Frozen Yogurt
- 8. Nail Salon
- 9. Jersey Mike's Subs
- Huntington Learning Center

- 12. Oyster Bay Coin
- 13. Sterling Bank
- 14.
- 15. Bethpage Federal Credit Union
- 16. 17. European Wax Center

### Free-Standing Building

Sterling Optical

### Standing Building 2

- The Little Gym
- 19.
- 20. Available: +/-3,975 sf (2nd Floor)

**CONTACT: Michael Robbins** | T: 212-951-3828 | F: 212-545-1355 | mrobbins@pihc.com

All areas and dimensions are approximate. This plan is intended for identification purposes only and is not to be deemed a representation by Landlord as to the accuracy or square footage.