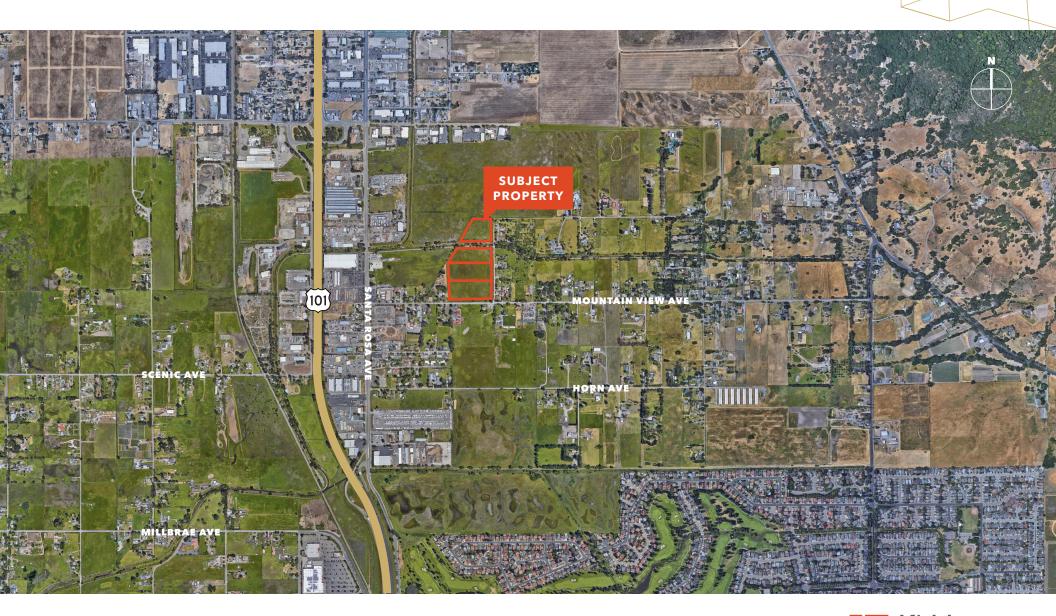

### 18.6 Acres in Santa Rosa

155 MOUNTAIN VIEW AVE, 200 HUNTER LN, 277 HUNTER LN, 311 HUNTER LANE EXT, SANTA ROSA, CA 95407

# Prime Future Development Opportunity

**EXCELLENT ACCESS** to HYW 101

**±18.6 ACRES** with mixed zoning (please see links below)

**RUNNING CREEK** on site

**RR3** zoning allows for subdivision potential

DA zoning has numerous use opportunities

4 parcels

**FRONTAGE** with Mountain View Ave

RARE flat 18.6 acre site with numerous use opportunities

CARLA SCIMEMI
415.229.8955
carla.scimemi@kidder.com