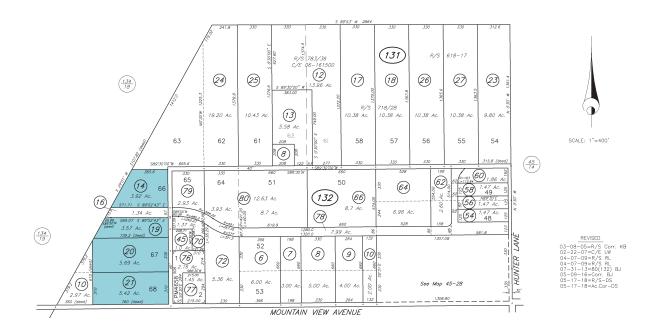

## Parcel Map

#### LAND PARCELS WITH ZONING OVERVIEW

| Address               | Parcel Number   | Acres | Land Use Code | County Use Code | Zoning |
|-----------------------|-----------------|-------|---------------|-----------------|--------|
| 155 Mountain View Ave | 045-131-021-000 | 5.42  | 50            | 8008            | RR3    |
| 200 Hunter Ln         | 045-131-020-000 | 5.68  | 50            | 8008            | RR3    |
| 277 Hunter Ln         | 045-131-019-000 | 3.57  | 50            | 8008            | RR3    |
| 311 Hunter Lane Ext   | 045-131-014-000 | 3.92  | 50            | 8008            | DA10   |
| Total                 |                 | 18.59 |               |                 |        |