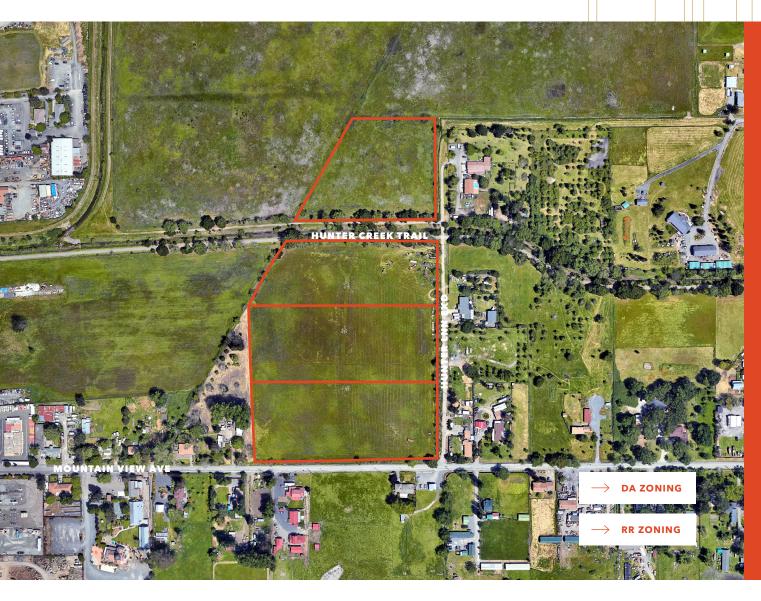

### 18.6 Acres in Santa Rosa

155 MOUNTAIN VIEW AVE, 200 HUNTER LN, 277 HUNTER LN, 311 HUNTER LANE EXT, SANTA ROSA, CA 95407

# Prime Future Development Opportunity

**EXCELLENT ACCESS** to HYW 101

**±18.6 ACRES** with mixed zoning (please see links below)

**RUNNING CREEK** on site

**RR3** zoning allows for subdivision potential

DA zoning has numerous use opportunities

4 parcels

**FRONTAGE** with Mountain View Ave

RARE flat 18.6 acre site with numerous use opportunities

CARLA SCIMEMI
415.229.8955
carla.scimemi@kidder.com

#### LAND PARCELS WITH ZONING OVERVIEW

| Address               | Parcel Number   | Acres | Land Use Code | County Use Code | Zoning |
|-----------------------|-----------------|-------|---------------|-----------------|--------|
| 155 Mountain View Ave | 045-131-021-000 | 5.42  | 50            | 8008            | RR3    |
| 200 Hunter Ln         | 045-131-020-000 | 5.68  | 50            | 8008            | RR3    |
| 277 Hunter Ln         | 045-131-019-000 | 3.57  | 50            | 8008            | RR3    |
| 311 Hunter Lane Ext   | 045-131-014-000 | 3.92  | 50            | 8008            | DA10   |
| Total                 |                 | 18.59 |               |                 |        |