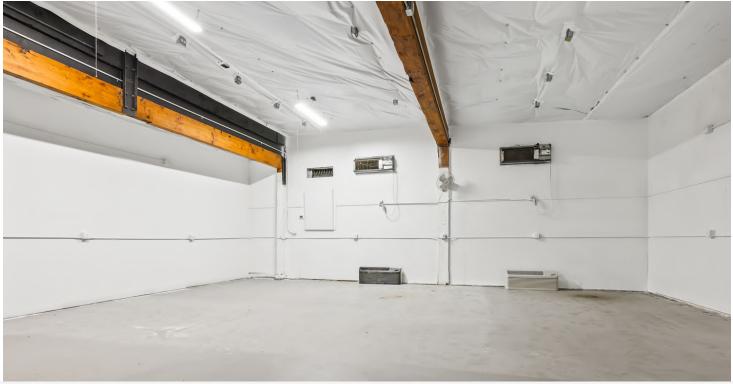

### PROPERTY DESCRIPTION

Available for lease or for sale, a standalone building made up of approximately 7,714 SF of office and warehouse space and two grade level roll-up doors. The building has off street parking and is located on the corner of Foster Rd and Gladstone St. The warehouse is divided up into a few different rooms but could be potentially opened up. The office space is located up stairs and looks out onto Foster Road.

# **ADDITIONAL PHOTOS**

FOR SALE \$1,500,000 | FOR LEASE \$13 SF/YR NNN | APPROXIMATELY ±7,714 SF 5816 SE FOSTER RD, PORTLAND, OR 97206