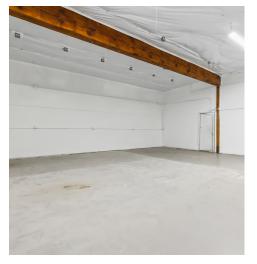

# **ADDITIONAL PHOTOS**

FOR SALE \$1,500,000 | FOR LEASE \$13 SF/YR NNN | APPROXIMATELY ±7,714 SF 5816 SE FOSTER RD, PORTLAND, OR 97206

### PROPERTY DESCRIPTION

Available for lease or for sale, a standalone building made up of approximately 7,714 SF of office and warehouse space and two grade level roll-up doors. The building has off street parking and is located on the corner of Foster Rd and Gladstone St. The warehouse is divided up into a few different rooms but could be potentially opened up. The office space is located up stairs and looks out onto Foster Road.