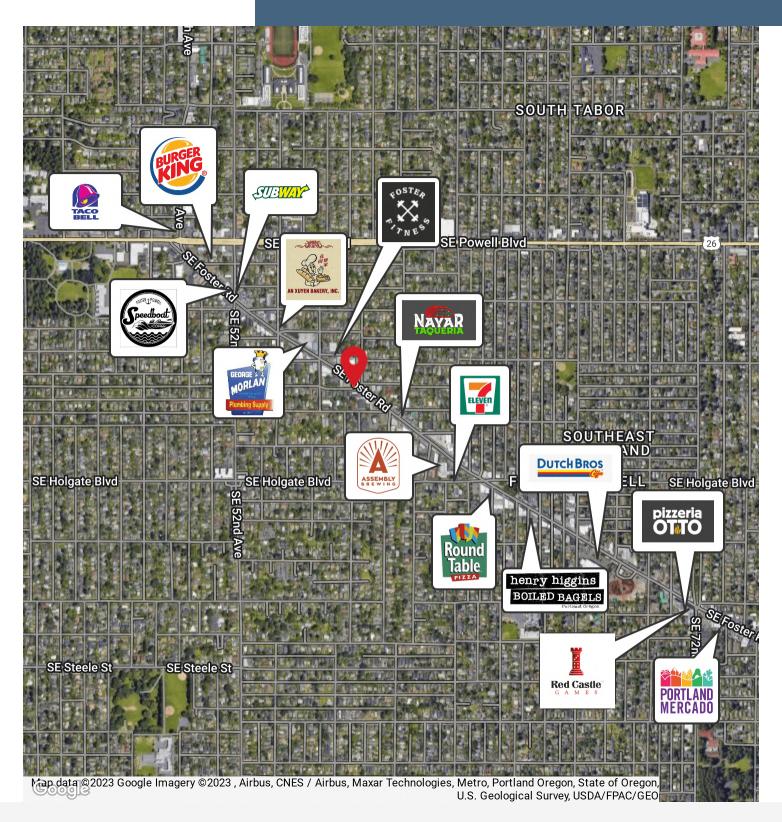

# **DEMOGRAPHICS MAP & REPORT**

FOR SALE \$1,500,000 | FOR LEASE \$13 SF/YR NNN | APPROXIMATELY  $\pm$ 7,714 SF 5816 SE FOSTER RD, PORTLAND, OR 97206

| POPULATION           | 0.5 MILES | 1 MILE   | 2 MILES  |
|----------------------|-----------|----------|----------|
| Total Population     | 7,261     | 29,014   | 106,618  |
| Average Age          | 38.2      | 37.7     | 38.2     |
| Average Age (Male)   | 37.0      | 36.5     | 37.7     |
| Average Age (Female) | 39.5      | 38.7     | 38.7     |
|                      |           |          |          |
| HOUSEHOLDS & INCOME  | 0.5 MILES | 1 MILE   | 2 MILES  |
| Total Households     | 3,024     | 12,053   | 44,515   |
| # of Persons per HH  | 2.4       | 2.4      | 2.4      |
| Average HH Income    | \$89,850  | \$91,837 | \$93,975 |