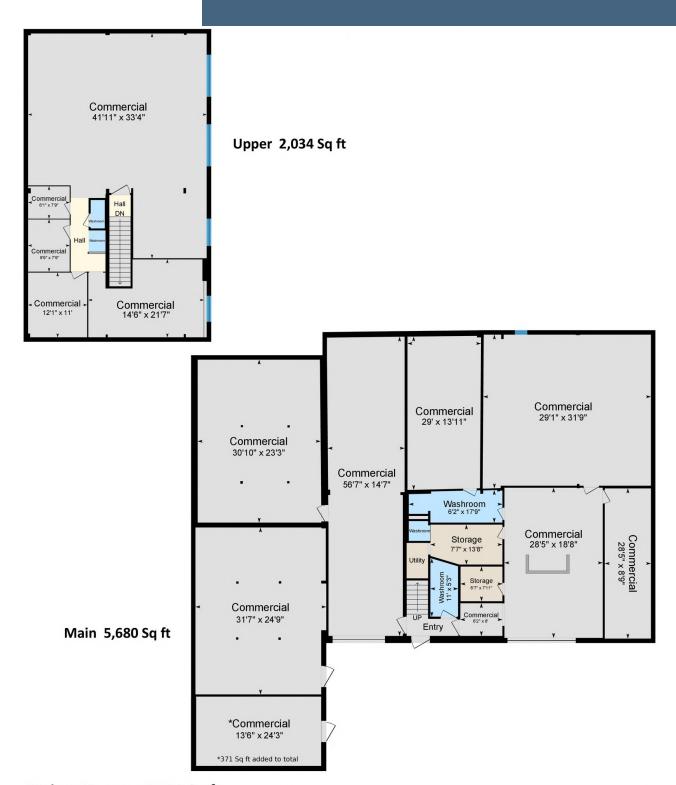

| Terminals                        |  |  |
| Colleges                             | Detention Facilities             |  |  |
| Medical Centers                      | Radio Frequency Transmission     |  |  |
|                                      | Facilities                       |  |  |
| Religious Institutions               | Rail Lines and Utility Corridors |  |  |
| Daycare                              |                                  |  |  |

### MARISSA LEE

Commercial Broker Marissa@CommercialRENW.com 971.280.2222

### **DENISE BROHOSKI**

Owner - Commercial Real Estate NW Principal Broker - OR & WA Denise@CommercialRENW.com 503.309.5106



FOR SALE \$1,500,000 | FOR LEASE \$13 SF/YR NNN | APPROXIMATELY  $\pm 7,714$  SF 5816 SE FOSTER RD, PORTLAND, OR 97206



Main + Upper = 7,714 Sq ft (Measured from Exterior)

## MARISSA LEE

Commercial Broker Marissa@CommercialRENW.com 971.280.2222

### **DENISE BROHOSKI**

Owner - Commercial Real Estate NW Principal Broker - OR & WA Denise@CommercialRENW.com 503.309.5106





FOR SALE \$1,500,000 | FOR LEASE \$13 SF/YR NNN | APPROXIMATELY ±7,714 SF 5816 SE FOSTER RD, PORTLAND, OR 97206



### MARISSA LEE

Commercial Broker Marissa@CommercialRENW.com 971.280.2222

### **DENISE BROHOSKI**

Owner - Commercial Real Estate NW Principal Broker - OR & WA Denise@CommercialRENW.com 503.309.5106

# **DEMOGRAPHICS MAP & REPORT**



FOR SALE \$1,500,000 | FOR LEASE \$13 SF/YR NNN | APPROXIMATELY  $\pm$ 7,714 SF 5816 SE FOSTER RD, PORTLAND, OR 97206



| POPULATION           | 0.5 MILES | 1 MILE   | 2 MILES  |
|-------