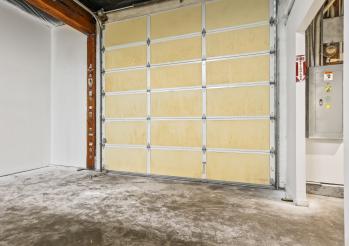

# **ADDITIONAL PHOTOS**

FOR SALE \$1,500,000 | FOR LEASE \$13 SF/YR NNN | APPROXIMATELY ±7,714 SF 5816 SE FOSTER RD, PORTLAND, OR 97206

### PROPERTY DESCRIPTION

Available for lease or for sale, a standalone building made up of approximately 7,714 SF of office and warehouse space and two grade level roll-up doors. The building has off street parking and is located on the corner of Foster Rd and Gladstone St. The warehouse is divided up into a few different rooms but could be potentially opened up. The office space is located up stairs and looks out onto Foster Road.