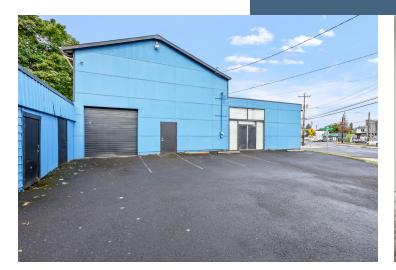

### PROPERTY DESCRIPTION

Available for lease or for sale, a standalone building made up of approximately 7,714 SF of office and warehouse space and two grade level roll-up doors. The building has off street parking and is located on the corner of Foster Rd and Gladstone St. The warehouse is divided up into a few different rooms but could be potentially opened up. The office space is located up stairs and looks out onto Foster Road.

# **ADDITIONAL PHOTOS**

FOR SALE \$1,500,000 | FOR LEASE \$13 SF/YR NNN | APPROXIMATELY ±7,714 SF 5816 SE FOSTER RD, PORTLAND, OR 97206