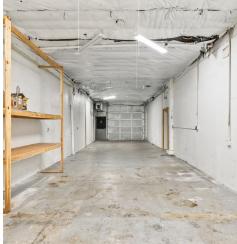

# **ADDITIONAL PHOTOS**

FOR SALE \$1,500,000 | FOR LEASE \$13 SF/YR NNN | APPROXIMATELY ±7,714 SF 5816 SE FOSTER RD, PORTLAND, OR 97206

### PROPERTY DESCRIPTION

Available for lease or for sale, a standalone building made up of approximately 7,714 SF of office and warehouse space and two grade level roll-up doors. The building has off street parking and is located on the corner of Foster Rd and Gladstone St. The warehouse is divided up into a few different rooms but could be potentially opened up. The office space is located up stairs and looks out onto Foster Road.