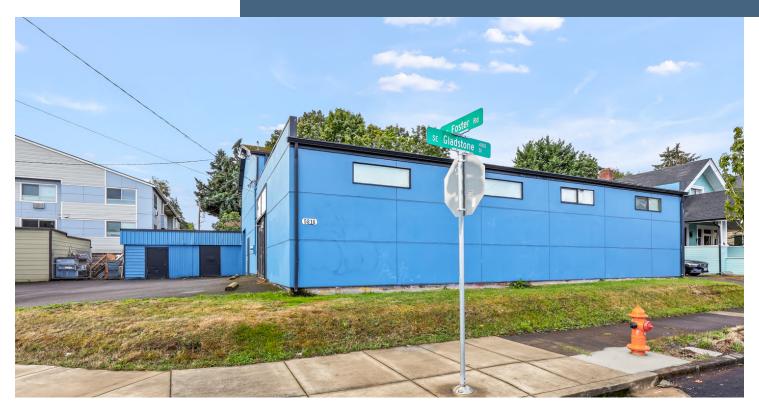

### PROPERTY DESCRIPTION

Available for lease or for sale, a standalone building made up of approximately 7,714 SF of office and warehouse space and two grade level roll-up doors. The building has off street parking and is located on the corner of Foster Rd and Gladstone St. The warehouse is divided up into a few different rooms but could be potentially opened up. The office space is located up stairs and looks out onto Foster Road.

### LOCATION DESCRIPTION

Located along Foster Road in Portland, Oregon, this 7,714 SF building brings the functionality of a modern workspace with the flexibility of a warehouse, offering a great environment for businesses looking for both office and warehouse space. The office space brings in an abundant amount of natural light to the second floor while the warehouse provides ample storage and operational possibilities. Its central location ensures convenient access to the major transportation routes. This building on Foster can accommodate the diverse needs of businesses looking for a great location to run their business - would make a great doggie day care.