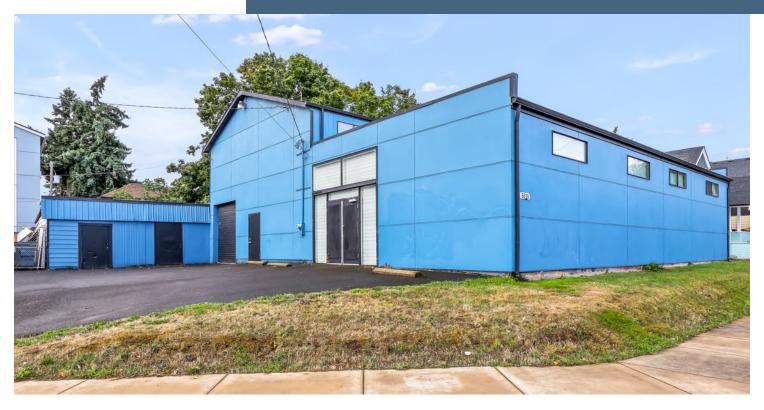

# **PROPERTY SUMMARY**

FOR SALE \$1,500,000 | FOR LEASE \$13 SF/YR NNN | APPROXIMATELY  $\pm 7,714$  SF 5816 SE FOSTER RD, PORTLAND, OR 97206

### PROPERTY DESCRIPTION

Available for lease or for sale, a standalone building made up of approximately 7,714 SF of office and warehouse space and two grade level roll-up doors. The building has off street parking and is located on the corner of Foster Rd and Gladstone St. The warehouse is divided up into a few different rooms but could be potentially opened up. The office space is located up stairs and looks out onto Foster Road.

### LOCATION DESCRIPTION

Located along Foster Road in Portland, Oregon, this 7,714 SF building brings the functionality of a modern workspace with the flexibility of a warehouse, offering a great environment for businesses looking for both office and warehouse space. The office space brings in an abundant amount of natural light to the second floor while the warehouse provides ample storage and operational possibilities. Its central location ensures convenient access to the major transportation routes. This building on Foster can accommodate the diverse needs of businesses looking for a great location to run their business - would make a great doggie day care.