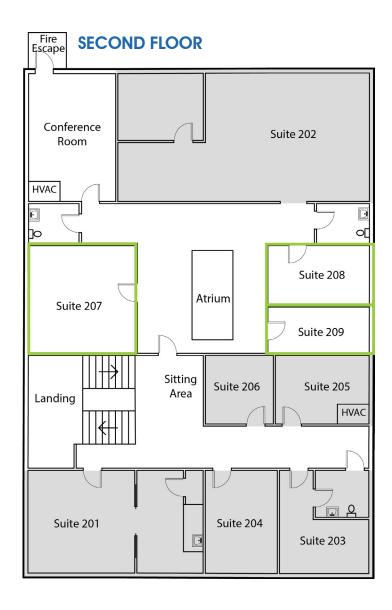

Vice President of Brokerage Services

P: 407.872.0177 ext.117

For Lease: 176 SF - 387 SF, Modified Gross

Availability:

Suite 207: ± 387 RSF - \$1,030 / Month Suite 208: ± 217 RSF - \$575 / Month Suite 209: ± 176 RSF - \$475 / Month Available Immediately Available Immediately

## **FLOORPLANS**