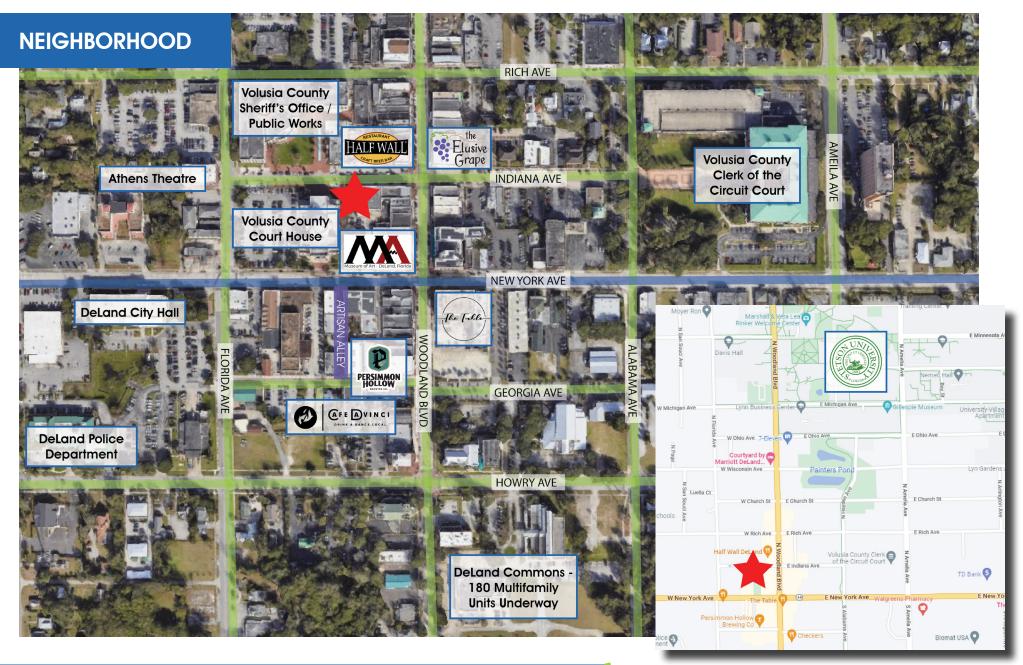

Walking distance from Stetson University, Volusia County Courthouse and street-side retail

Rate includes all utilities and operating expenses; tenants can add janitorial service for \$50 / month

Ideal for any professional service users (accounting, attorney, insurance, etc.)

# **DEMOGRAPHICS**

| 2024              | 1 <sub>Mile</sub> | $3_{\text{Miles}}$ | 5 <sub>Miles</sub> |
|-------------------|-------------------|--------------------|--------------------|
| Total Population  | 11,785            | 48,603             | 82,166             |
| Average HH Income | \$70,013          | \$90,988           | \$100,224          |
| Total Households  | 4,269             | 18,856             | 32,672             |