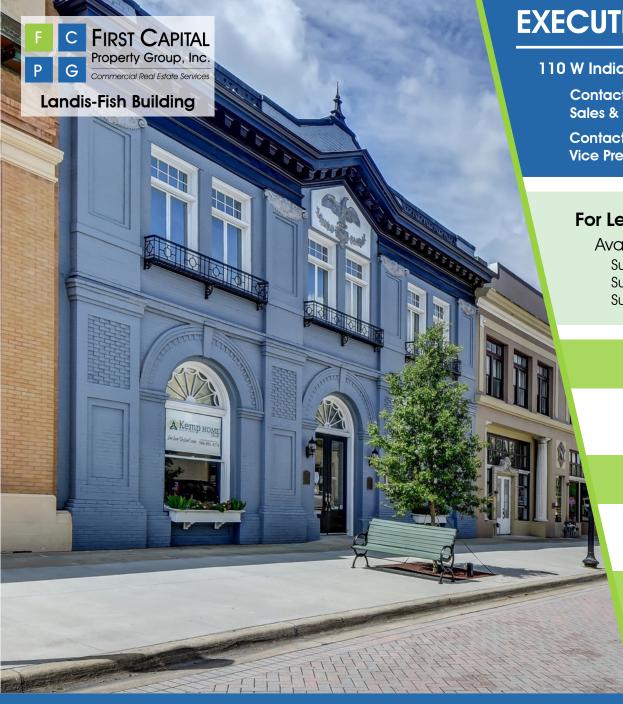

**EXECUTIVE OFFICE SUITES FOR LEASE** 

110 W Indiana Ave, DeLand, FL 32720

Contact: Ben Kuykendall Sales & Leasing Associate

E: Ben@FCPG.com P: 407.872.0177 ext.131

Contact: Dan Van Nada, CCIM

E: Dan@FCPG.com

Vice President of Brokerage Services

P: 407.872.0177 ext.117

For Lease: 176 SF - 387 SF, Modified Gross

Availability:

Suite 207: ± 387 RSF - \$1,030 / Month Suite 208: ± 217 RSF - \$575 / Month Suite 209: ± 176 RSF - \$475 / Month Available Immediately Available Immediately

Executive suites located in the Historic Landis Fish Building in the heart of the historic, award-winning Downtown DeLand

Second floor offices available with conference table, breakroom and bathroom shared among the building