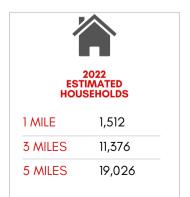

#### **DESCRIPTION**

- 4,790 SF (WILL SUBDIVIDE)
- STARBUCKS ADJACENT LOT
- RENT \$34.00 PSF/YR
- NNN \$6.00 PSF/YR
- 10,000+ STUDENTS/STAFF LESS THAN 1 MILE TO PRAIRIE VIEW A&M UNIVERSITY
- FREEWAY HARD CORNER
- 41,079 CARS PER DAY