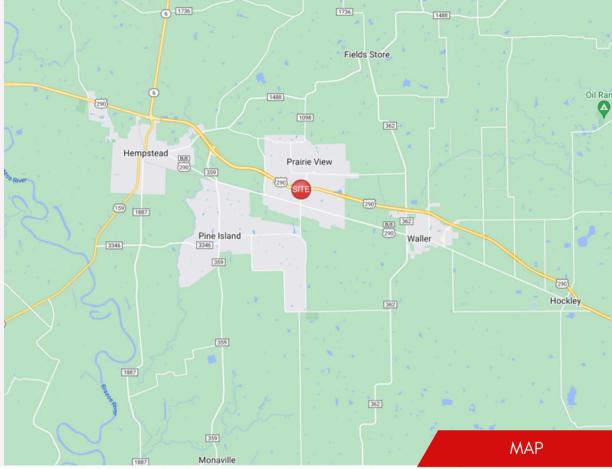

# **BROWN PLAZA**421 UNIVERSITY DR, PRAIRIE VIEW, TX 77445





COMING SOON







SHAWN ACKERMAN
President
(713) 386-1088 Direct
shawnackerman@henrysmiller.com

HENRY S. MILLER BROKERAGE | HOUSTON 900 Threadneedle St, Suite 120 Houston, Texas 77079 www.henrysmiller.com

## **PROPERTY DETAILS**

#### **LOCATION**

**421 UNIVERSITY DR** PRAIRIE VIEW, TX 77445

#### **DESCRIPTION**

- 4,790 SF (WILL SUBDIVIDE)
- STARBUCKS ADJACENT LOT
- RENT \$34.00 PSF/YR
- NNN \$6.00 PSF/YR
- 10,000+ STUDENTS/STAFF LESS THAN 1 MILE TO PRAIRIE VIEW A&M UNIVERSITY
- FREEWAY HARD CORNER
- 41,079 CARS PER DAY



















FOR LEASE

SHAWN ACKERMAN
President
(713) 386-1088 Direct
shawnackermanehenrysmiller.com





FOR LEASE

SHAWN ACKERMAN
President
(713) 386-1088 Direct
shawnackermanehenrysmiller.com





### **CONTACT US**

#### **SHAWN ACKERMAN**

President (713) 386–1088 Direct shawnackermanehenrysmiller.com

#### **HENRY S. MILLER BROKERAGE | HOUSTON**

900 Threadneedle St, Suite 120 Houston, Texas 77079 www.henrysmiller.com



NOTICE & DISCLAIMER: The enclosed information is from sources believed to be reliable, but Henry S. Miller Brokerage, LLC has not verified the accuracy of the information. Henry S. Miller Brokerage, LLC makes no guarantee, warranty or representation as to the information, and assumes no responsibility for any error, omission or inaccuracy. The information is subject to t