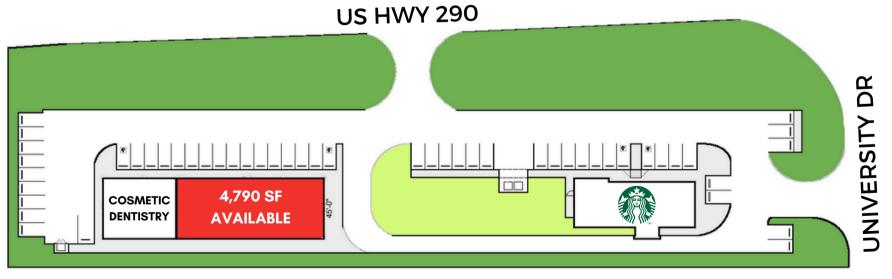

#### **LOCATION**

**421 UNIVERSITY DR** PRAIRIE VIEW, TX 77445

#### **DESCRIPTION**

- 4,790 SF (WILL SUBDIVIDE)
- STARBUCKS ADJACENT LOT
- RENT \$34.00 PSF/YR
- NNN \$6.00 PSF/YR
- 10,000+ STUDENTS/STAFF LESS THAN 1 MILE TO PRAIRIE VIEW A&M UNIVERSITY
- FREEWAY HARD CORNER
- 41,079 CARS PER DAY