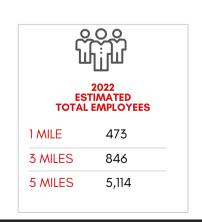

#### **DESCRIPTION**

- 4,790 SF (WILL SUBDIVIDE)
- STARBUCKS ADJACENT LOT
- RENT \$34.00 PSF/YR
- NNN \$6.00 PSF/YR
- 10,000+ STUDENTS/STAFF LESS THAN 1 MILE TO PRAIRIE VIEW A&M UNIVERSITY
- FREEWAY HARD CORNER
- 41,079 CARS PER DAY