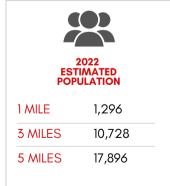

#### **DESCRIPTION**

- 4,790 SF (WILL SUBDIVIDE)
- STARBUCKS ADJACENT LOT
- RENT \$34.00 PSF/YR
- NNN \$6.00 PSF/YR
- 10,000+ STUDENTS/STAFF LESS THAN 1 MILE TO PRAIRIE VIEW A&M UNIVERSITY
- FREEWAY HARD CORNER
- 41,079 CARS PER DAY