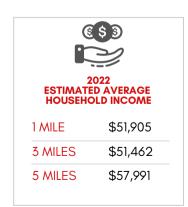

#### **DESCRIPTION**

- 4,790 SF (WILL SUBDIVIDE)
- STARBUCKS ADJACENT LOT
- RENT \$34.00 PSF/YR
- NNN \$6.00 PSF/YR
- 10,000+ STUDENTS/STAFF LESS THAN 1 MILE TO PRAIRIE VIEW A&M UNIVERSITY
- FREEWAY HARD CORNER
- 41,079 CARS PER DAY