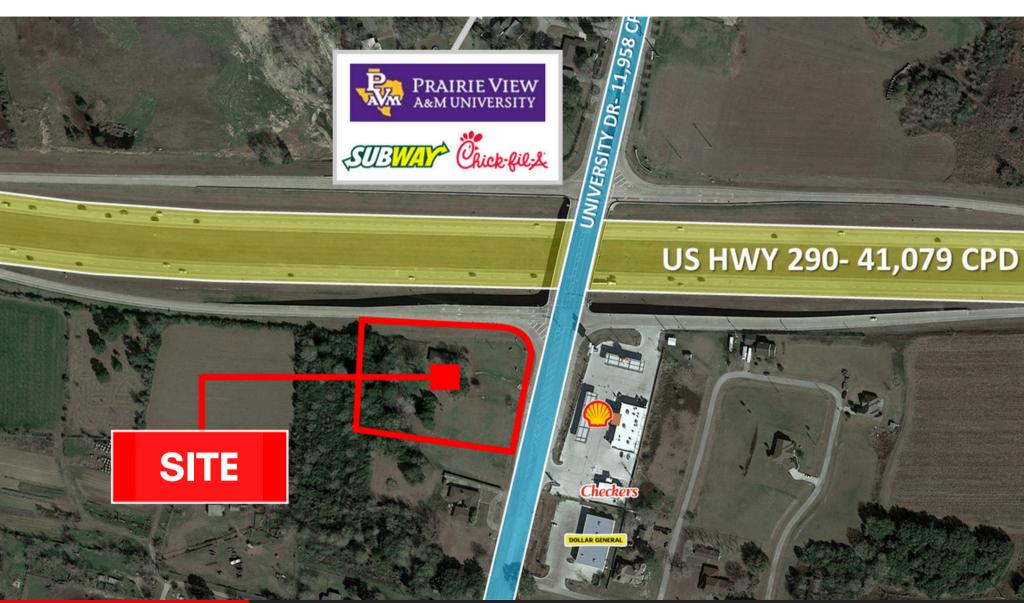

#### **LOCATION**

**421 UNIVERSITY DR** PRAIRIE VIEW, TX 77445

#### **DESCRIPTION**

- 4,790 SF (WILL SUBDIVIDE)
- STARBUCKS ADJACENT LOT
- RENT \$34.00 PSF/YR
- NNN \$6.00 PSF/YR
- 10,000+ STUDENTS/STAFF LESS THAN 1 MILE TO PRAIRIE VIEW A&M UNIVERSITY
- FREEWAY HARD CORNER
- 41,079 CARS PER DAY