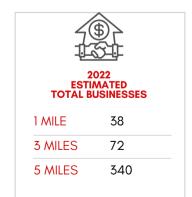

#### **DESCRIPTION**

- 4,790 SF (WILL SUBDIVIDE)
- STARBUCKS ADJACENT LOT
- RENT \$34.00 PSF/YR
- NNN \$6.00 PSF/YR
- 10,000+ STUDENTS/STAFF LESS THAN 1 MILE TO PRAIRIE VIEW A&M UNIVERSITY
- FREEWAY HARD CORNER
- 41,079 CARS PER DAY