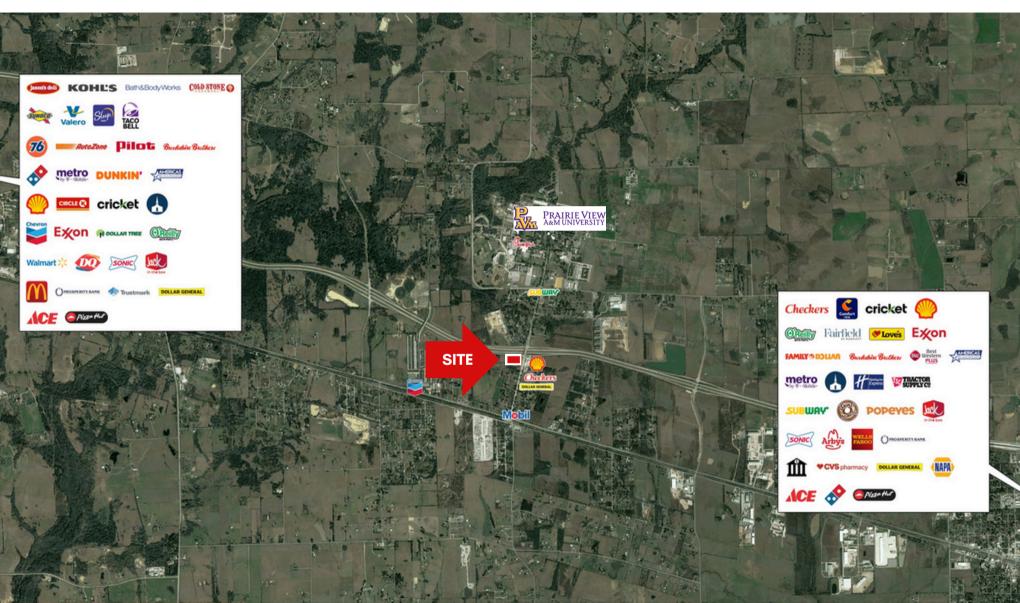

#### **LOCATION**

**421 UNIVERSITY DR** PRAIRIE VIEW, TX 77445

#### **DESCRIPTION**

- 4,790 SF (WILL SUBDIVIDE)
- STARBUCKS ADJACENT LOT
- RENT \$34.00 PSF/YR
- NNN \$6.00 PSF/YR
- 10,000+ STUDENTS/STAFF LESS THAN 1 MILE TO PRAIRIE VIEW A&M UNIVERSITY
- FREEWAY HARD CORNER
- 41,079 CARS PER DAY