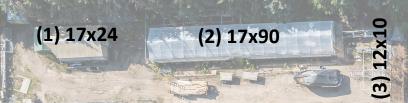

## LEGEND:

- 1. Greenhouse 17X24: attached original garden store, heated, overhead irrigation, gravel floor
- 2. Greenhouse 17x90: heated, metal tables, overhead irrigation, concrete walkways/pad
- 3. Greenhouse 12x10: Movable
- 4. Greenhouse 22x90: concrete walkways/pad, heated, overhead irrigation
- 5. Lean-To Greenhouse 17x45: hard poly windows, heated, overhead irrigation
- 6. Pole Building 36x48: 14hx12w & 8hx10w overhead garage doors, concrete
- 7. Greenhouse 12x10: Movable
- 8. Greenhouse 14x50: heated
- 9. Greenhouse 8x50: tunnel type 6ft height
- 10. Greenhouse 14x50: heated, overhead irrigation
- 11. Greenhouse 17x40: heated, overhead irrigation, grow lights, concrete floors
- 12. Greenhouse 17x18: heated
- 13. Greenhouse 32x50: heated overhead irrigation, grow lights, cement and gravel flooring
- 14. Greenhouse 32c50: heated, overhead irrigation
- 15. Traditional Barn 28x40: concrete floors with second story hayloft storage
- 16. Greenhouse 17x50
- 17. 4 Wells (3 for Irrigation, 1 for House)