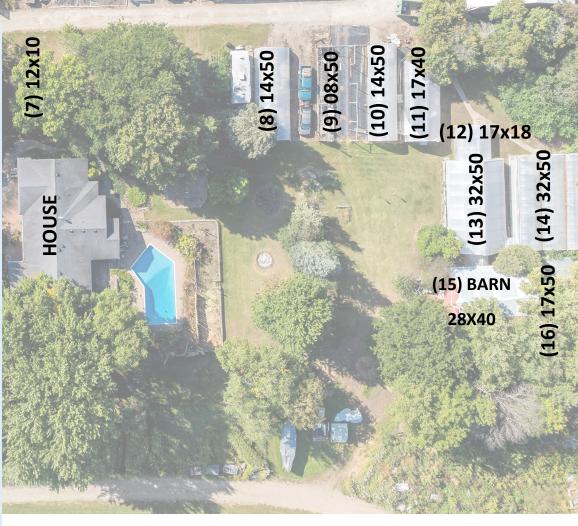

## LEGEND:

- 1. Greenhouse 17X24: attached original garden store, heated, overhead irrigation, gravel floor
- 2. Greenhouse 17x90: heated, metal tables, overhead irrigation, concrete walkways/pad
- 3. Greenhouse 12x10: Movable
- 4. Greenhouse 22x90: concrete walkways/pad, heated, overhead irrigation
- 5. Lean-To Greenhouse 17x45: hard poly windows, heated, overhead irrigation
- 6. Pole Building 36x48: 14hx12w & 8hx10w overhead garage doors, concrete
- 7. Greenhouse 12x10: Movable
- 8. Greenhouse 14x50: heated
- 9. Greenhouse 8x50: tunnel type 6ft height
- 10. Greenhouse 14x50: heated, overhead irrigation
- 11. Greenhouse 17x40: heated, overhead irrigation, grow lights, concrete floors
- 12. Greenhouse 17x18: heated
- 13. Greenhouse 32x50: heated overhead irrigation, grow lights, cement and gravel flooring
- 14. Greenhouse 32c50: heated, overhead irrigation
- 15. Traditional Barn 28x40: concrete floors with second story hayloft storage
- 16. Greenhouse 17x50
- 17. 4 Wells (3 for Irrigation, 1 for House)