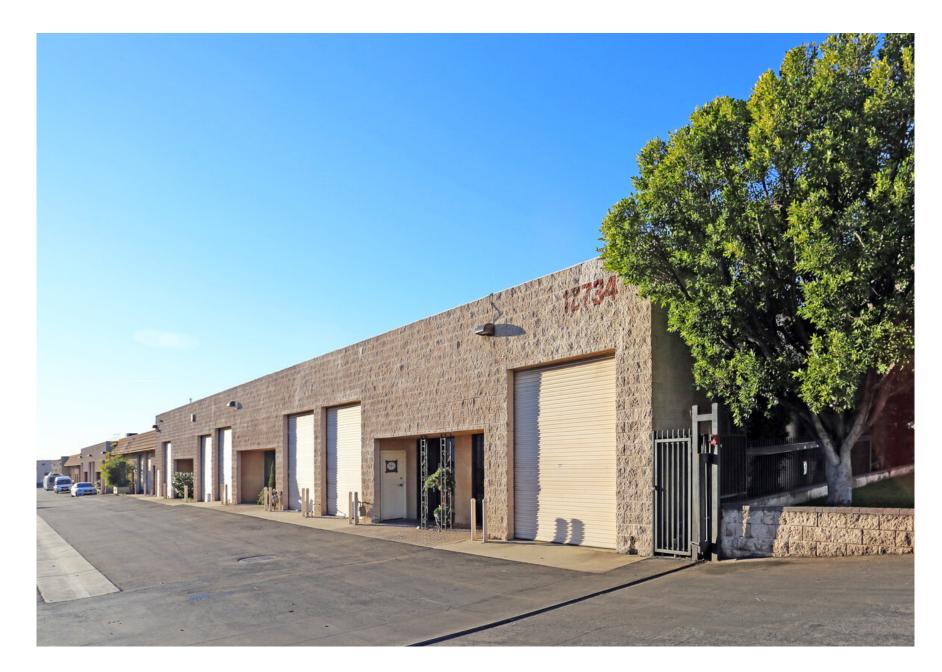

#### PROPERTY DESCRIPTION

Excellent owner user or investment opportunity to purchase an industrial condo unit in the 12734 Branford industrial condo business park. This unit is comprised of approximately 1,443 square feet and is vacant so available for immediate move in!