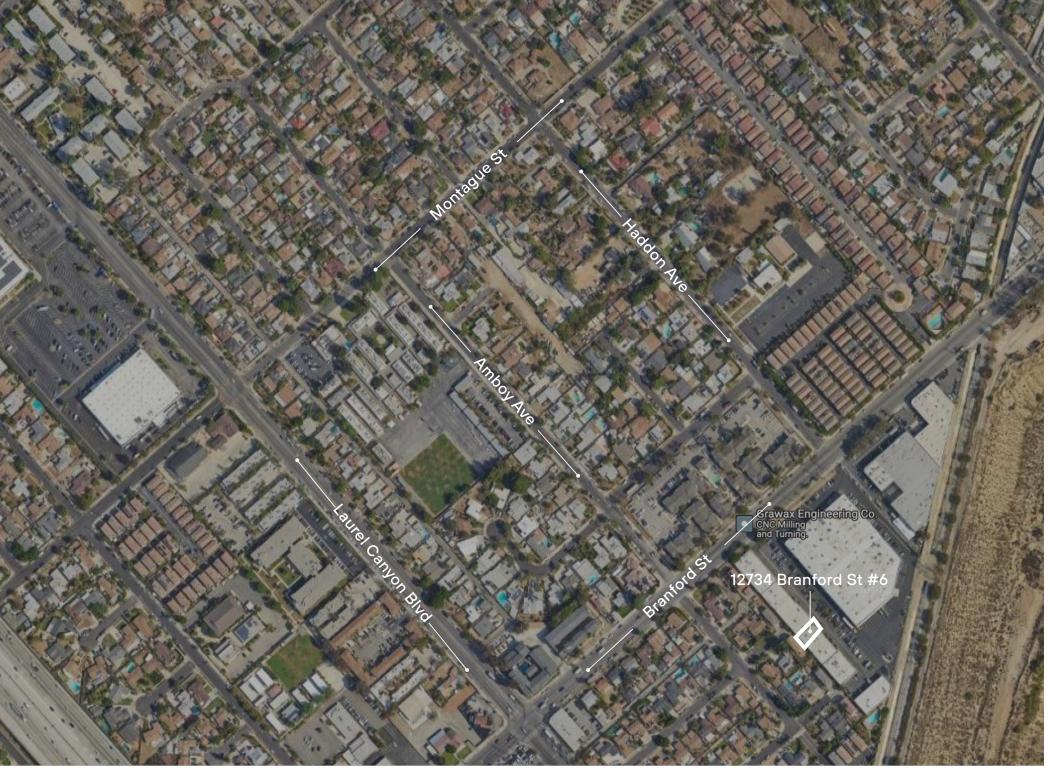

#### PROPERTY DESCRIPTION

Excellent owner user or investment opportunity to purchase an industrial condo unit in the 12734 Branford industrial condo business park. This unit is comprised of approximately 1,443 square feet and is vacant so available for immediate move in!