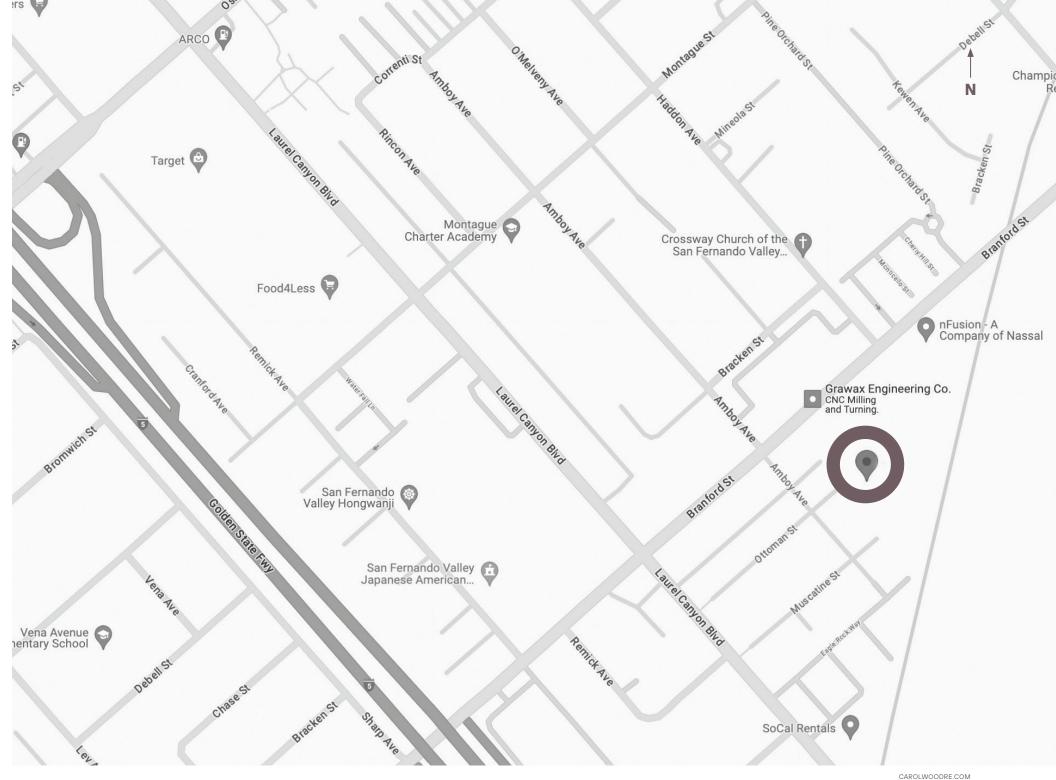

### **12734 BRANFORD ST #6** PACOIMA **\$650,000**

#### PROPERTY DESCRIPTION

Excellent owner user or investment opportunity to purchase an industrial condo unit in the 12734 Branford industrial condo business park. This unit is comprised of approximately 1,443 square feet and is vacant so available for immediate move in!