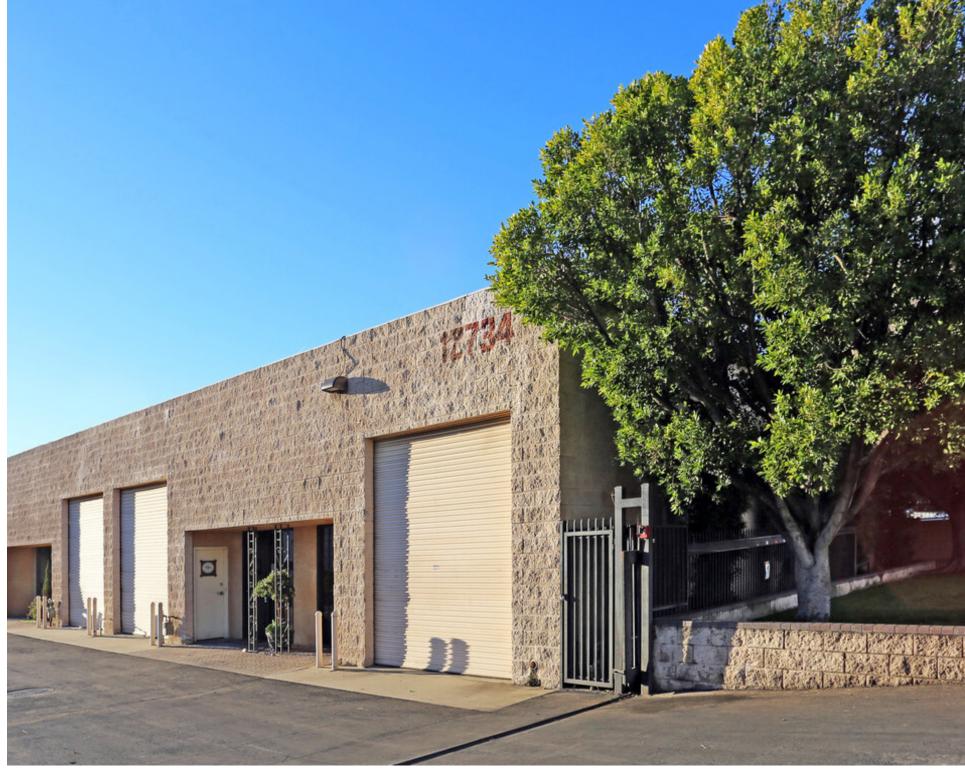

#### PROPERTY DESCRIPTION

Excellent owner user or investment opportunity to purchase an industrial condo unit in the 12734 Branford industrial condo business park. This unit is comprised of approximately 1,443 square feet and is vacant so available for immediate move in!