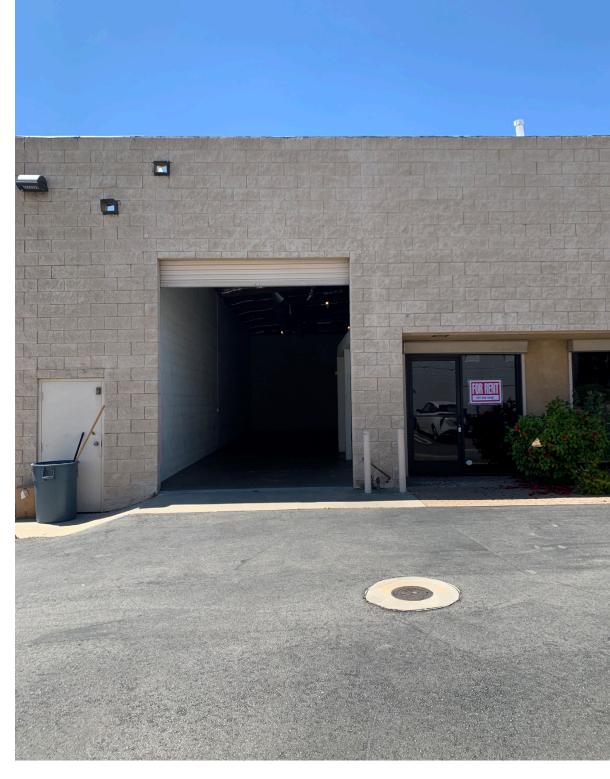

#### PROPERTY DESCRIPTION

Excellent owner user or investment opportunity to purchase an industrial condo unit in the 12734 Branford industrial condo business park. This unit is comprised of approximately 1,443 square feet and is vacant so available for immediate move in!

# USAGE Industrial Condo Unit

OCCUPANCY

Vacant

CAROLWOODRE.COM

©2024 Carolwood Estates. Broker does not guarantee the accuracy of square footage, lot size, or other information concerning the condition or features of the property obtained from various sources. Not intended as a solicitation if property is currently listed. Equal Housing Opportunity. DRE 0220006, 02235201