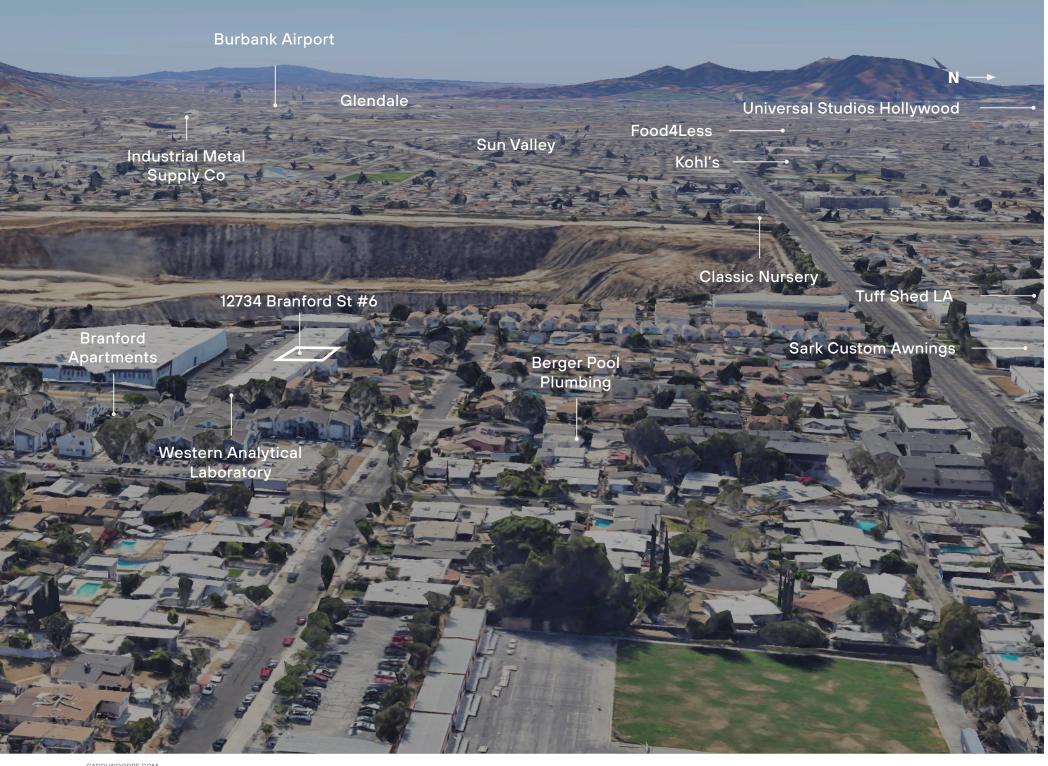

#### PROPERTY DESCRIPTION

Excellent owner user or investment opportunity to purchase an industrial condo unit in the 12734 Branford industrial condo business park. This unit is comprised of approximately 1,443 square feet and is vacant so available for immediate move in!