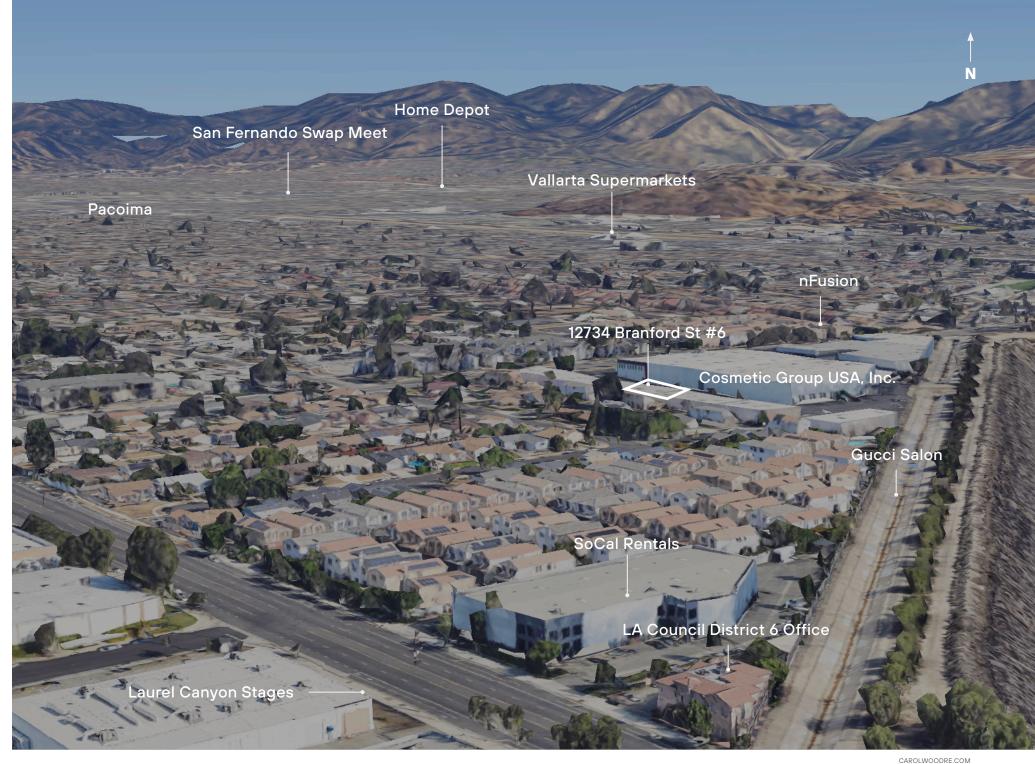

#### PROPERTY DESCRIPTION

Excellent owner user or investment opportunity to purchase an industrial condo unit in the 12734 Branford industrial condo business park. This unit is comprised of approximately 1,443 square feet and is vacant so available for immediate move in!