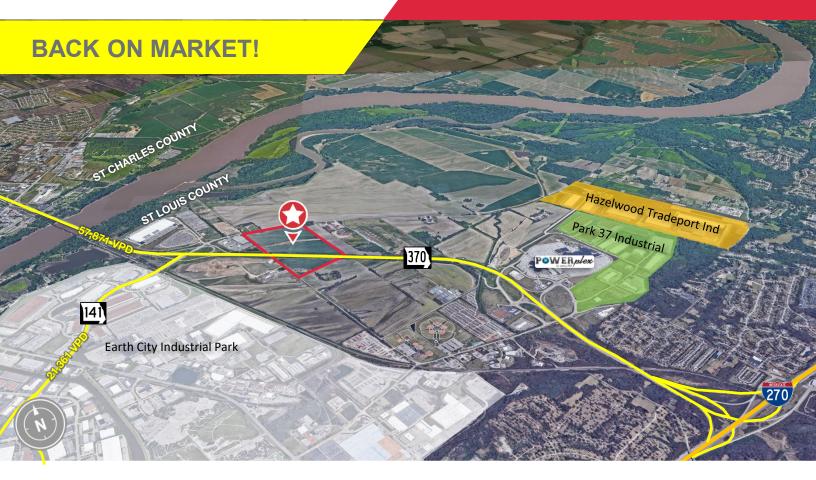

# For Sale 30 – 100 Acres Development Site

## 13727 Missouri Bottom Rd Bridgeton, MO 63044

### **Property Features**

- 100 acres with tremendous highway frontage and visibility
- Site is bisected by Hwy 370 with approx. 70 acres to the north and 30 acres to the south
- Situated a short distance west of the PowerPlex youth sports campus and north of Earth City Industrial Park
- · Possible uses include industrial, retail or office
- Eight minutes from Lambert International Airport
- Sale Price: \$110,000 per Acre