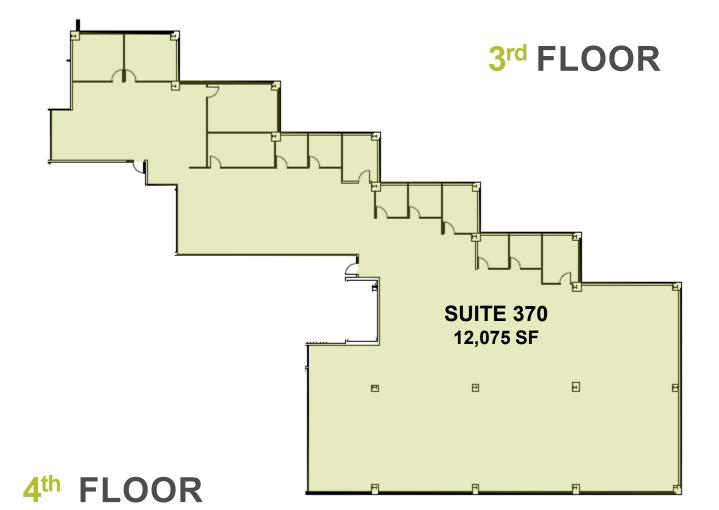

# **BUILDING HIGHLIGHTS**

- 786 51,233 SF Available
- Class A building complex
- Plug and play suites available
- Recent common area renovations, including building café, fitness center, lobbies, bathrooms, & more
- Lease Rate: Negotiable