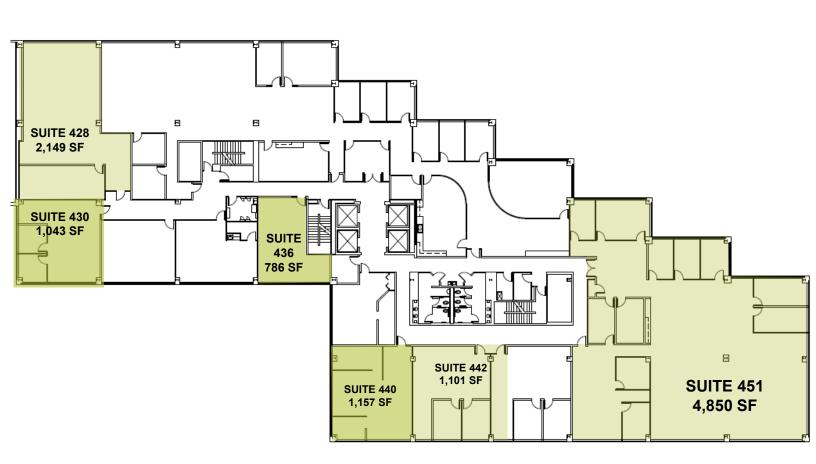

# **BUILDING HIGHLIGHTS**

- 786 51,233 SF Available
- Class A building complex
- Plug and play suites available
- Recent common area renovations, including building café, fitness center, lobbies, bathrooms, & more
- Lease Rate: Negotiable