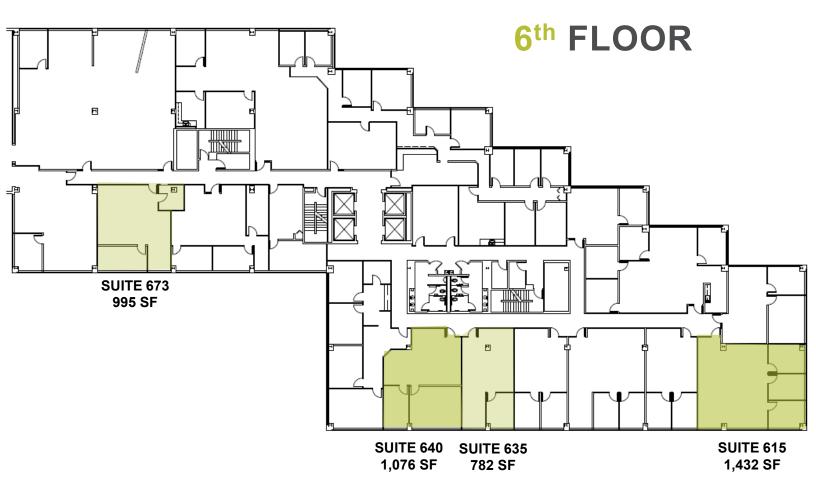

# **BUILDING HIGHLIGHTS**

- 786 51,233 SF Available
- Class A building complex
- Plug and play suites available
- Recent common area renovations, including building café, fitness center, lobbies, bathrooms, & more
- Lease Rate: Negotiable