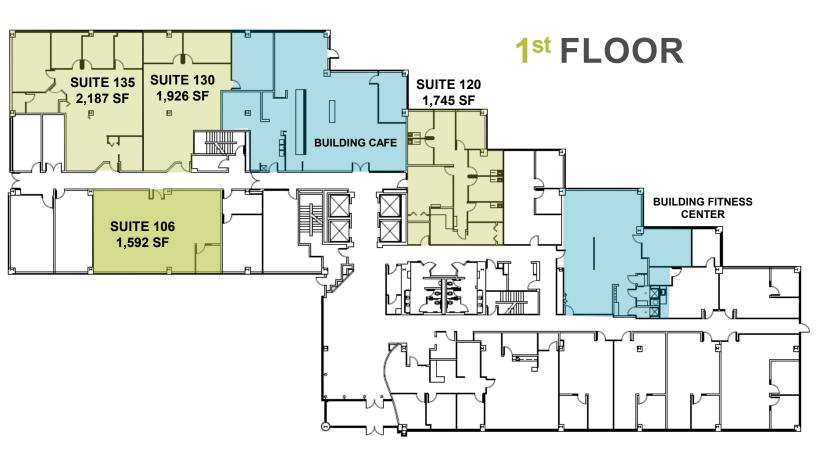

# **BUILDING HIGHLIGHTS**

- 786 51,233 SF Available
- Class A building complex
- Plug and play suites available
- Recent common area renovations, including building café, fitness center, lobbies, bathrooms, & more
- Lease Rate: Negotiable

#### **ONSITE AMENTIES**

Including building café, fitness center, conference center, grab n' go shop, salon, wellness center, Fooda Services, & more