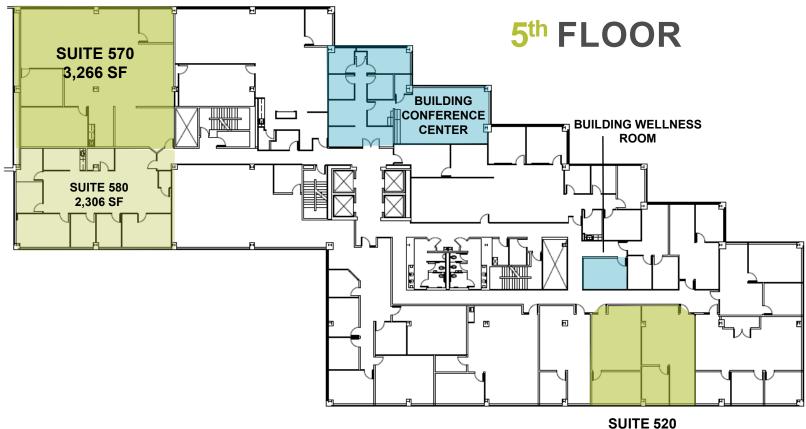

# **BUILDING HIGHLIGHTS**

- 786 51,233 SF Available
- Class A building complex
- Plug and play suites available
- Recent common area renovations, including building café, fitness center, lobbies, bathrooms, & more
- Lease Rate: Negotiable