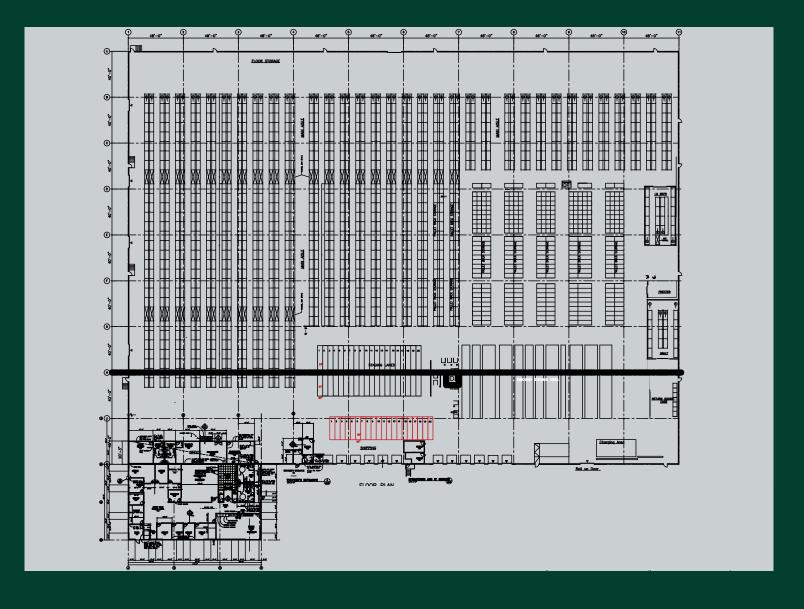

### **Property Summary**

1802 Brierley Way, Ste. 105 consists of 180,446 SF of warehouse space with 12 dock high doors and 1 grade level door. This unit also has a generator on site with a 600 gallon tank and ample parking available.

## **Property Highlights**

| <b>Building Specs</b> |                     |
|-----------------------|---------------------|
| Available Space:      | ±180,446 SF         |
| Office Space:         | ±8,000 SF           |
| Dock Doors:           | 12                  |
| Grade Level Doors:    | 1                   |
| Clear Height:         | 26'                 |
| Column Spacing:       | 40' x 48'           |
| Power:                | 2000 amps, 277/480V |
| Sprinklers:           | .33/3000            |