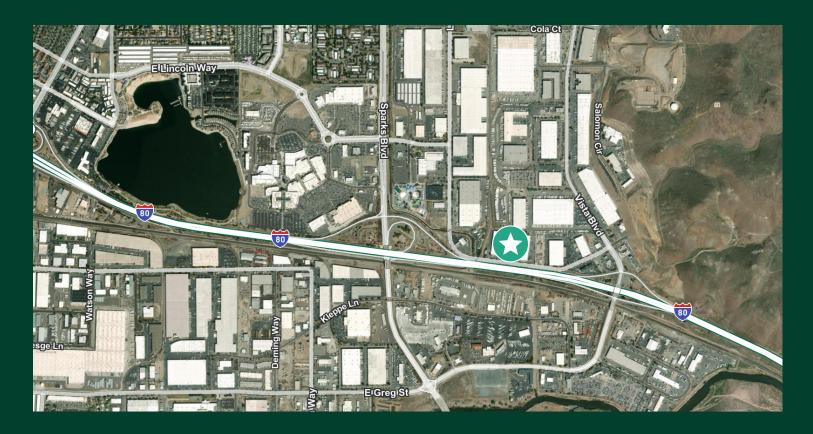

### Right off I-80!

1802 Brierley Way is conveniently located between two I-80 on-ramps/off-ramps, Sparks Blvd. to the west and Vista Blvd. to the east. Also located within close proximity to amenities!