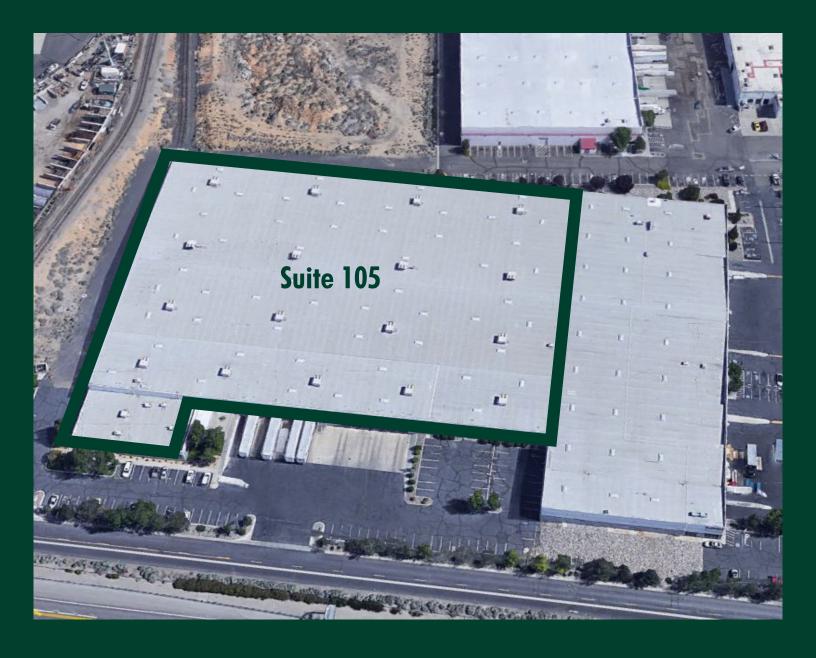

# 1802 Brierley Way

Suite 105

1802 Brierley Way, Ste. 105 Sparks, NV 89431 www.cbre.com/reno

180,446 SF Available

### **Property Summary**

1802 Brierley Way, Ste. 105 consists of 180,446 SF of warehouse space with 12 dock high doors and 1 grade level door. This unit also has a generator on site with a 600 gallon tank and ample parking available.