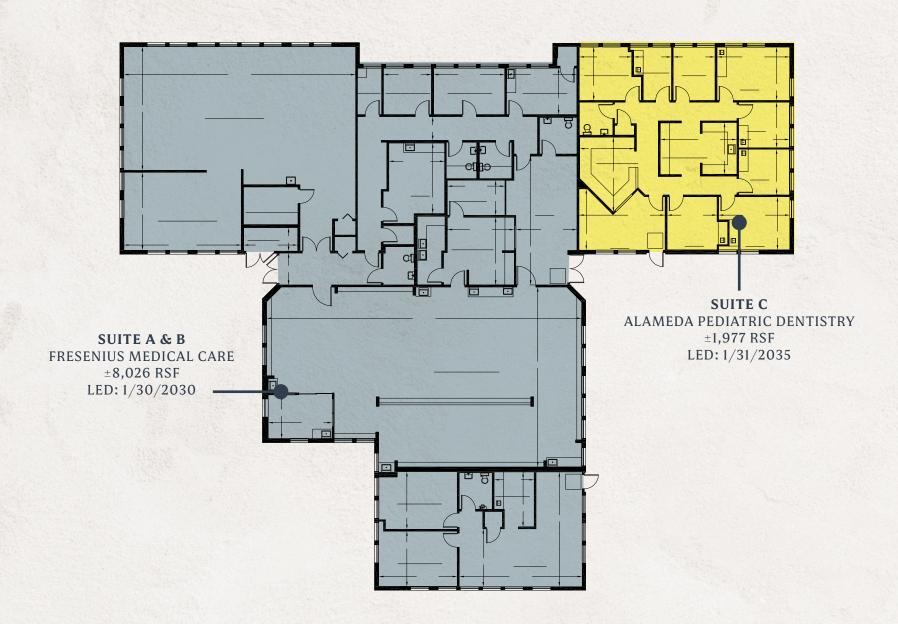

## **FLOORPLAN**

4510 O'HARA AVENUE, BRENTWOOD

NEWMARK

## RENT ROLL

Fresenius has partially abated rent until 11/30/2024. The underwriting assumes the base rent is \$23,342.28 per month for the full analysis. Seller will credit the difference between the abated rent and the \$23,342.28 for the period between closing and 11/30/2025

| General Tenant Information                                                         |                                  |                   |                                                      | Rent Details               | THE RESERVE TO SERVE THE PARTY OF THE PARTY | Recovery             | Options                                                                     | Renewal Assumption                                      |  |
|------------------------------------------------------------------------------------|----------------------------------|-------------------|------------------------------------------------------|----------------------------|-------------------------------------------------------------------------------------------------------------------------------------------------------------------------------------------------------------------------------------------------------------------------------------------------------------------------------------------------------------------------------------------------------------------------------------------------------------------------------------------------------------------------------------------------------------------------------------------------------------------------------------------------------------------------------------------------------------------------------------------------------------------------------------------------------------------------------------------------------------------------------------------------------------------------------------------------------------------------------------------------------------------------------------------------------------------------------------------------------------------------------------------------------------------------------------------------------------------------------------------------------------------------------------------------------------------------------------------------------------------------------------------------------------------------------------------------------------------------------------------------------------------------------------------------------------------------------------------------------------------------------------------------------------------------------------------------------------------------------------------------------------------------------------------------------------------------------------------------------------------------------------------------------------------------------------------------------------------------------------------------------------------------------------------------------------------------------------------------------------------------------|----------------------|-----------------------------------------------------------------------------|---------------------------------------------------------|--|
| Tenant Name<br>Lease Dates<br>Lease Term                                           | Initial Area<br>Building Share % | <b>Space Туре</b> | In-Place Rent<br>Amount Per Month<br>Amount Per Year | Rent<br>Changes On<br>Date | Rent<br>Changes To<br>\$/SF-Monthly                                                                                                                                                                                                                                                                                                                                                                                                                                                                                                                                                                                                                                                                                                                                                                                                                                                                                                                                                                                                                                                                                                                                                                                                                                                                                                                                                                                                                                                                                                                                                                                                                                                                                                                                                                                                                                                                                                                                                                                                                                                                                           | Expense<br>Structure | Type &<br>Details                                                           | Market Leasing Assumptions<br>& Assumptions on Rollover |  |
| Fresenius Medical Care Suite: A, B 2/1/2003 - 1/30/2030 26 Years 11 Months 30 Days | <b>8,026</b><br>80.24%           | Office            | <b>\$23,342</b><br>\$280,104                         | Feb-2025                   | \$2.91                                                                                                                                                                                                                                                                                                                                                                                                                                                                                                                                                                                                                                                                                                                                                                                                                                                                                                                                                                                                                                                                                                                                                                                                                                                                                                                                                                                                                                                                                                                                                                                                                                                                                                                                                                                                                                                                                                                                                                                                                                                                                                                        | Net                  | Two (2) 5-YR Options<br>@ 103% of expiring rent<br>then 3% annual increases | Assume option is exercised at 103% of expiring rent.    |  |
| Contract  Alameda Pediatric Dentistry                                              | 1,977                            | Office            | \$4,943                                              | Jul-2024                   | \$2.50                                                                                                                                                                                                                                                                                                                                                                                                                                                                                                                                                                                                                                                                                                                                                                                                                                                                                                                                                                                                                                                                                                                                                                                                                                                                                                                                                                                                                                                                                                                                                                                                                                                                                                                                                                                                                                                                                                                                                                                                                                                                                                                        | Net                  | Two (2) 5-YR Options                                                        | Assume option is exercised at                           |  |
| Suite: C                                                                           | 19.76%                           |                   | \$59,310                                             | Jul-2025                   | \$2.58                                                                                                                                                                                                                                                                                                                                                                                                                                                                                                                                                                                                                                                                                                                                                                                                                                                                                                                                                                                                                                                                                                                                                                                                                                                                                                                                                                                                                                                                                                                                                                                                                                                                                                                                                                                                                                                                                                                                                                                                                                                                                                                        |                      | @ the higher of FMV or                                                      | 103% of expiring rent.                                  |  |
| 7/1/2024 - 1/31/2035                                                               |                                  |                   |                                                      | Jul-2026                   | \$2.65                                                                                                                                                                                                                                                                                                                                                                                                                                                                                                                                                                                                                                                                                                                                                                                                                                                                                                                                                                                                                                                                                                                                                                                                                                                                                                                                                                                                                                                                                                                                                                                                                                                                                                                                                                                                                                                                                                                                                                                                                                                                                                                        |                      | 103% of expiring rent                                                       |                                                         |  |
| 10 Years 7 Months                                                                  |                                  |                   |                                                      | Jul-2027                   | \$2.73                                                                                                                                                                                                                                                                                                                                                                                                                                                                                                                                                                                                                                                                                                                                                                                                                                                                                                                                                                                                                                                                                                                                                                                                                                                                                                                                                                                                                                                                                                                                                                                                                                                                                                                                                                                                                                                                                                                                                                                                                                                                                                                        |                      | then 3% annual increases                                                    |                                                         |  |
| Contract                                                                           |                                  |                   |                                                      | Jul-2028                   | \$2.81                                                                                                                                                                                                                                                                                                                                                                                                                                                                                                                                                                                                                                                                                                                                                                                                                                                                                                                                                                                                                                                                                                                                                                                                                                                                                                                                                                                                                                                                                                                                                                                                                                                                                                                                                                                                                                                                                                                                                                                                                                                                                                                        |                      |                                                                             |                                                         |  |
|                                                                                    |                                  |                   |                                                      | Jul-2029                   | \$2.90                                                                                                                                                                                                                                                                                                                                                                                                                                                                                                                                                                                                                                                                                                                                                                                                                                                                                                                                                                                                                                                                                                                                                                                                                                                                                                                                                                                                                                                                                                                                                                                                                                                                                                                                                                                                                                                                                                                                                                                                                                                                                                                        |                      |                                                                             |                                                         |  |
|                                                                                    |                                  |                   |                                                      | Jul-2030                   | \$2.99                                                                                                                                                                                                                                                                                                                                                                                                                                                                                                                                                                                                                                                                                                                                                                                                                                                                                                                                                                                                                                                                                                                                                                                                                                                                                                                                                                                                                                                                                                                                                                                                                                                                                                                                                                                                                                                                                                                                                                                                                                                                                                                        |                      |                                                                             |                                                         |  |
|                                                                                    |                                  |                   |                                                      | Jul-2031                   | \$3.07                                                                                                                                                                                                                                                                                                                                                                                                                                                                                                                                                                                                                                                                                                                                                                                                                                                                                                                                                                                                                                                                                                                                                                                                                                                                                                                                                                                                                                                                                                                                                                                                                                                                                                                                                                                                                                                                                                                                                                                                                                                                                                                        |                      |                                                                             |                                                         |  |
|                                                                                    |                                  |                   |                                                      | Jul-2032                   | \$3.17                                                                                                                                                                                                                                                                                                                                                                                                                                                                                                                                                                                                                                                                                                                                                                                                                                                                                                                                                                                                                                                                                                                                                                                                                                                                                                                                                                                                                                                                                                                                                                                                                                                                                                                                                                                                                                                                                                                                                                                                                                                                                                                        |                      |                                                                             |                                                         |  |
|                                                                                    |                                  |                   |                                                      | Jul-2033                   | \$3.26                                                                                                                                                                                                                                                                                                                                                                                                                                                                                                                                                                                                                                                                                                                                                                                                                                                                                                                                                                                                                                                                                                                                                                                                                                                                                                                                                                                                                                                                                                                                                                                                                                                                                                                                                                                                                                                                                                                                                                                                                                                                                                                        |                      |                                                                             |                                                         |  |
|                                                                                    |                                  |                   |                                                      | Jul-2034                   | \$3.36                                                                                                                                                                                                                                                                                                                                                                                                                                                                                                                                                                                                                                                                                                                                                                                                                                                                                                                                                                                                                                                                                                                                                                                                                                                                                                                                                                                                                                                                                                                                                                                                                                                                                                                                                                                                                                                                                                                                                                                                                                                                                                                        |                      |                                                                             |                                                         |  |