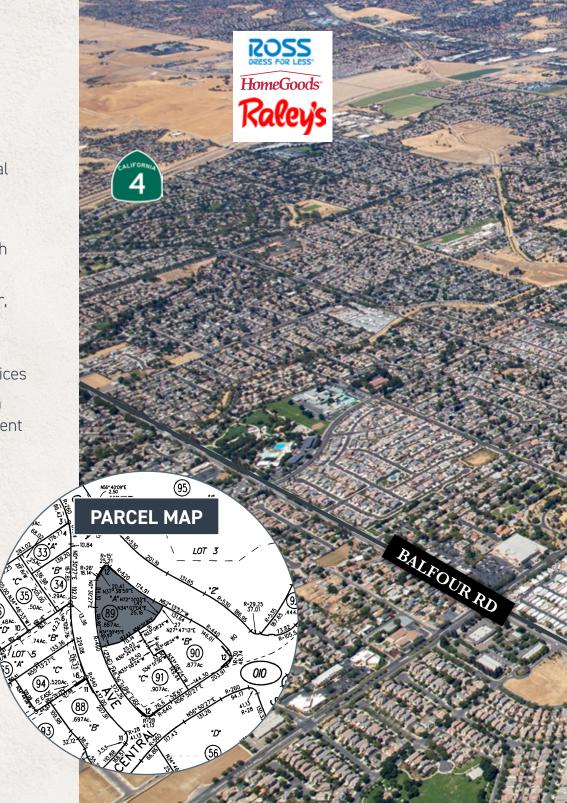

## SITE AERIAL

## PROPERTY OVERVIEW

Address: 4510 O'Hara Avenue, Brentwood, CA

• **APN:** 013-010-089-4

• GLA: 10,003 SF

Acres: ±0.69

Built: 2002

Parking: Ample/Reciprocal

Zoning: PD-10