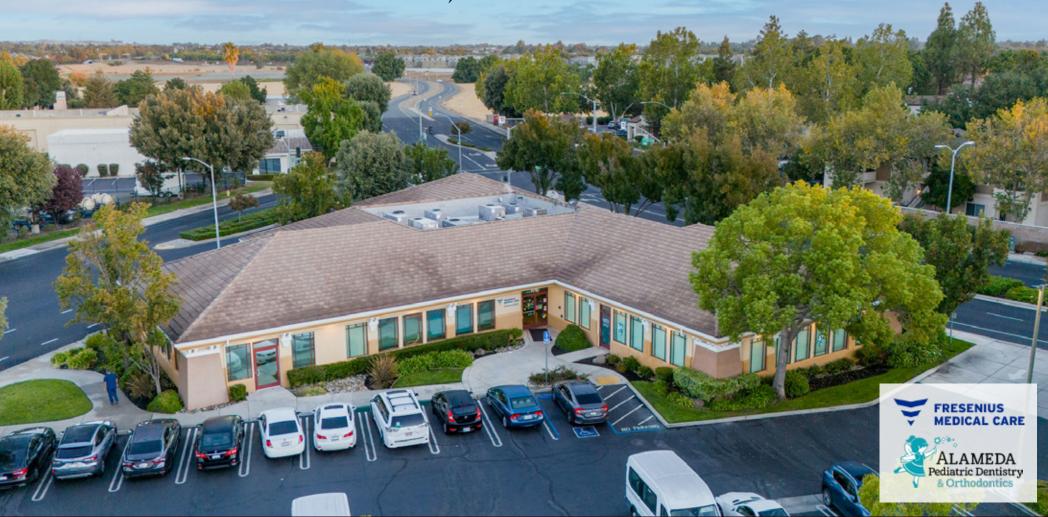

4510 O'HARA AVENUE, BRENTWOOD

HIGH-QUALITY TWO-TENANT NET LEASED MEDICAL INVESTMENT

This Memorandum does not constitute a representation that the business or affairs of the Property or Seller since the date of preparation August, 2024 of this Memorandum have remained the same. Analysis and verification of the information contained in this Memorandum are solely the responsibility of the prospective purchaser.

### **EXECUTIVE SUMMARY**

Newmark, as exclusive advisor, is pleased to offer the opportunity to acquire a high-quality, two-tenant net leased medical investment located at 4510 Ohara Avenue (the "Property") in Brentwood, California. The Property is 100% leased to two established tenants: Fresenius Medical Care (lease expiring 1/30/2030) and Alameda Pediatric Dentistry "APD" (lease expiring 1/31/2035). Situated within the thriving TownCentre Brentwood, a three-building medical complex, this Property presents an excellent passive investment opportunity.

## PROPERTY OVERVIEW

Address: 4510 O'Hara Avenue, Brentwood, CA

• **APN:** 013-010-089-4

• GLA: 10,003 SF

Acres: ±0.69

Built: 2002

Parking: Ample/Reciprocal

Zoning: PD-10