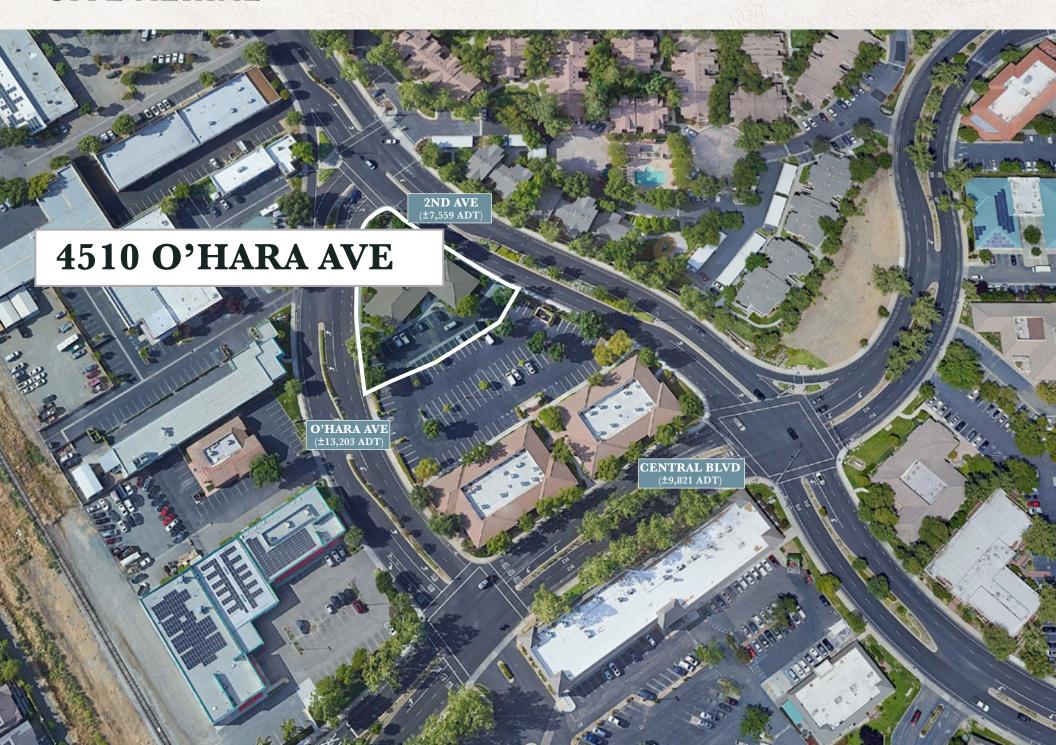

## SITE AERIAL

## PROPERTY OVERVIEW

Address: 4510 O'Hara Avenue, Brentwood, CA

• **APN:** 013-010-089-4

• GLA: 10,003 SF

Acres: ±0.69

Built: 2002

Parking: Ample/Reciprocal

Zoning: PD-10