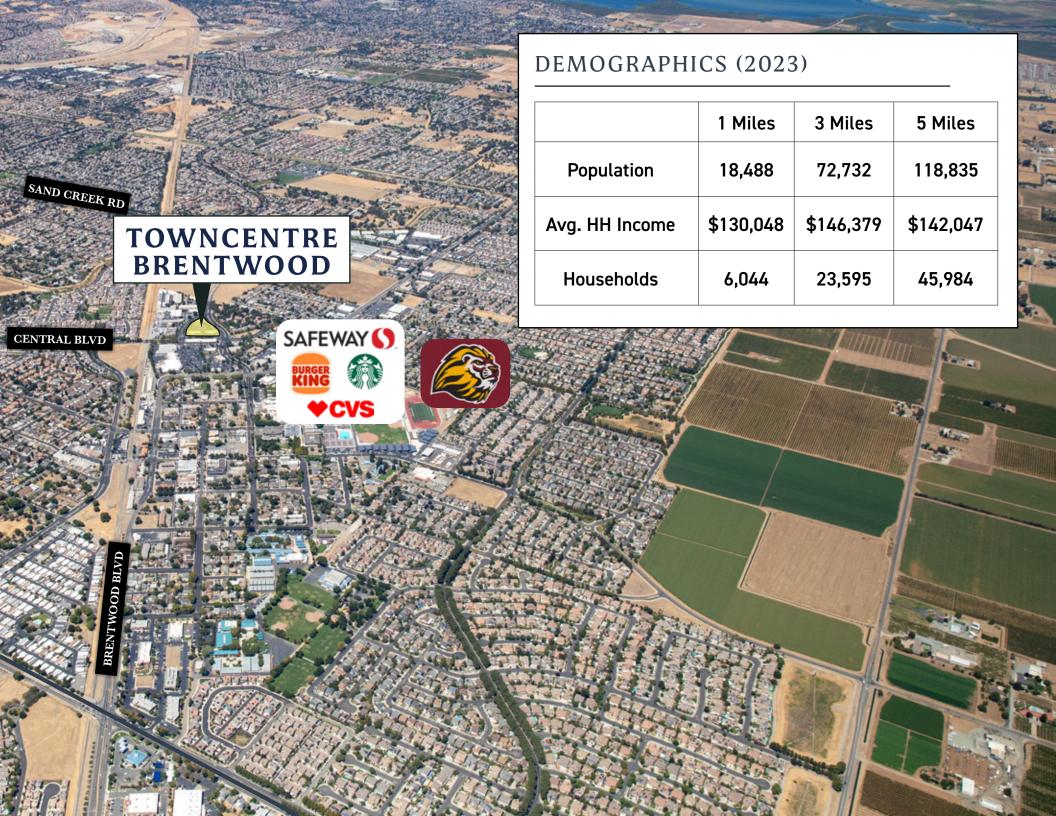

BRENTWOOD CITY OVERVIEW

Brentwood, CA, is a dynamic suburban community located in the eastern part of Contra Costa County within the Greater San Francisco Bay Area. With a population of approximately 65,350 residents, Brentwood has evolved from a small agricultural town into a thriving city that balances suburban charm with modern amenities and economic opportunities. Located about 55 miles east of San Francisco and 30 miles east of Walnut Creek along Highway 4, Brentwood offers a desirable mix of suburban living with access to major economic hubs like San Francisco and Oakland.

The City's offers a wide variety of housing options catering to all ages and demographics. Options range from high quality entry level homes which are relative affordable compared to other Bay Area locations, to large estates and luxury homes in upscale neighborhoods. Seniors are well represented in communities such as the four Summerset over 55+ developments totaling roughly 2,000 homes, and the aging sector of the population's increasing need for health services bodes well for the Brentwood Towncentre's tenants.

**Consistent Population Growth:** Annual population growth of approximately 2.6% from 2010 to 2022. High household income of \$163,304 and a low poverty rate of 6.89%.

**Desirable Location:** Access to major Bay Area cities, including San Francisco and Oakland. Connected to Antioch BART via Tri Delta Transit; potential future BART extension.

**Limited Competitive Space**: Low vacancy rates and limited competitive high quality medical product.

**Quality of Life:** Nearly 100 parks, extensive trails, excellent schools, and family-friendly events. An attractive environment for families and professionals seeking a suburban lifestyle.

**Economic Stability:** High homeownership, affluent demographics, and a stable local economy driven by community-focused growth.

**Diverse Population Supporting Economic Stability:** Brentwood's mix of young families and older residents drives demand for education, healthcare, and senior living services, fostering a resilient economy with growth opportunities across multiple sectors, particularly healthcare.