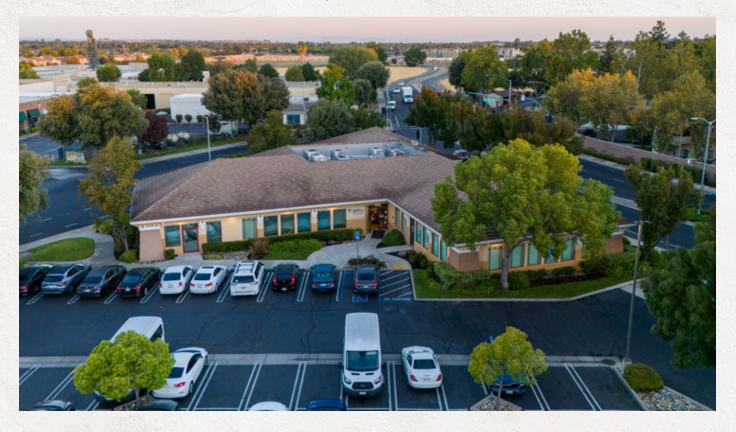

## SITE AERIAL

## PROPERTY OVERVIEW

Address: 4510 O'Hara Avenue, Brentwood, CA

• **APN:** 013-010-089-4

• GLA: 10,003 SF

Acres: ±0.69

Built: 2002

Parking: Ample/Reciprocal

Zoning: PD-10