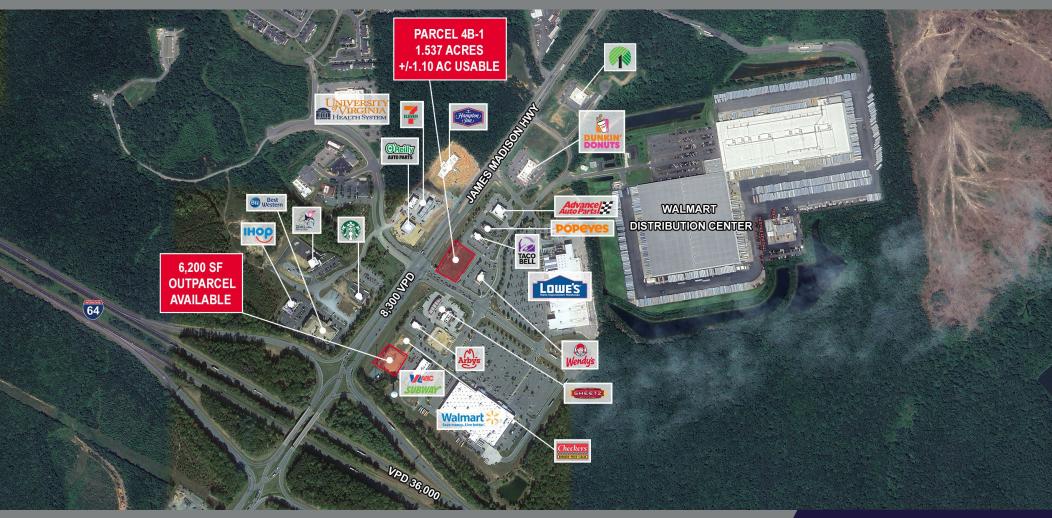

#### **FEATURES**

- ± 1.10 ACRE PAD SITE AVAILABLE
- 6.200 SF OUTPARCEL AVAILABLE
- High visibility on Route 15
- Located in front of high-performing Walmart & Lowe's Centers
- Easy access to Interstate 64
- Across from Spring Creek residential community
- 8,300 VPD James Madison Highway (Route 15)
- 36,000 VDP Interstate 64

#### **TENANTS & NEARBY RETAILERS**