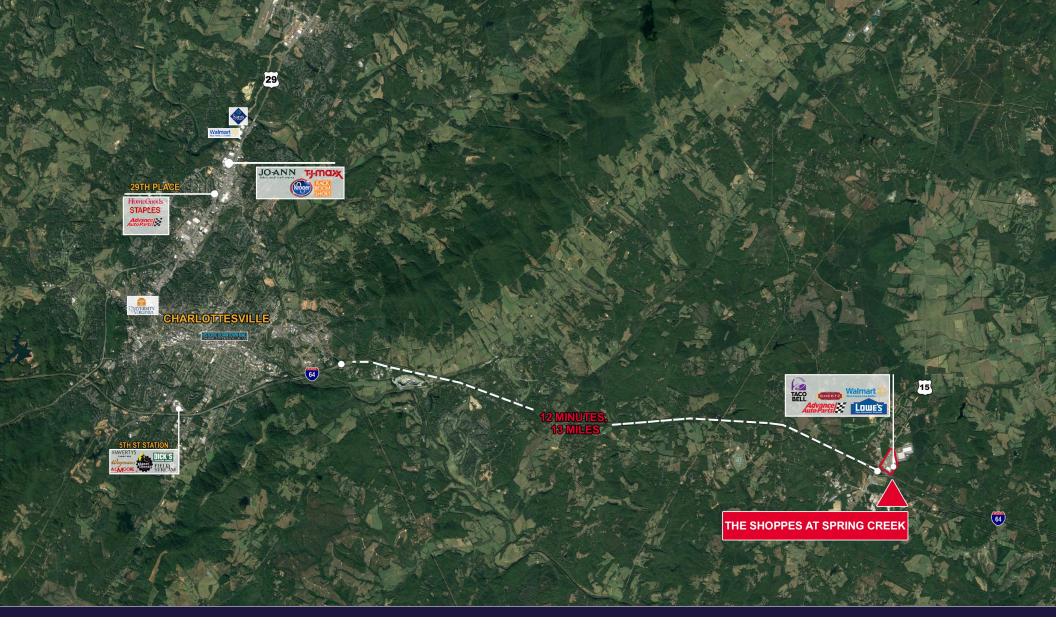

# THE SHOPPES AT SPRING CREEK

I-64 & Route 15 | Zion Crossroads (Louisa County), VA

RETAIL PARCELS FOR LEASE

### THE SHOPPES AT SPRING CREEK

I-64 & Route 15 | Zion Crossroads (Louisa County), VA