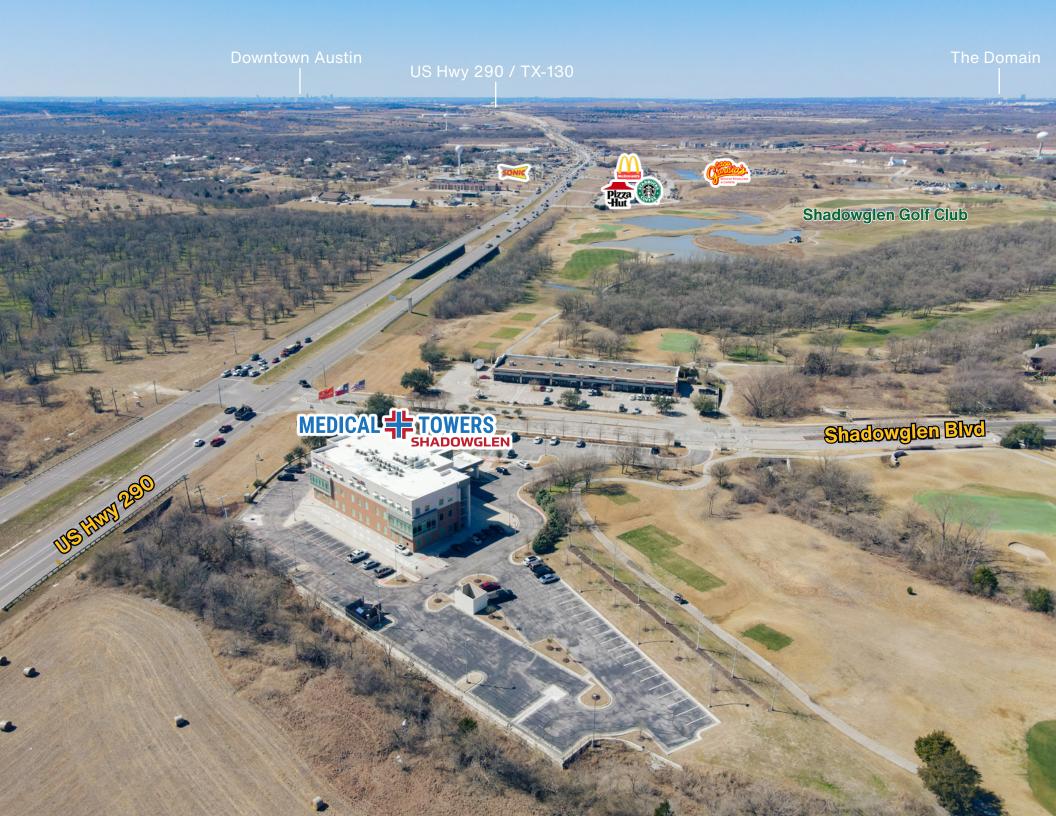

### 14008 SHADOWGLEN BLVD - MANOR, TX 78653

- 36,000 SF Class A Medical Office Building

•

- Conveniently located just 9 miles outside Austin at the entrance to ShadowGlen, Manor's award-winning master-planned community
- Excellent Visibility off US Hwy 290 Round Rock • 5:1,000 Surface Parking State-of-the-Art Building Finishes The Domain MEDICAL **H** TOWERS Manor Downtown Austin