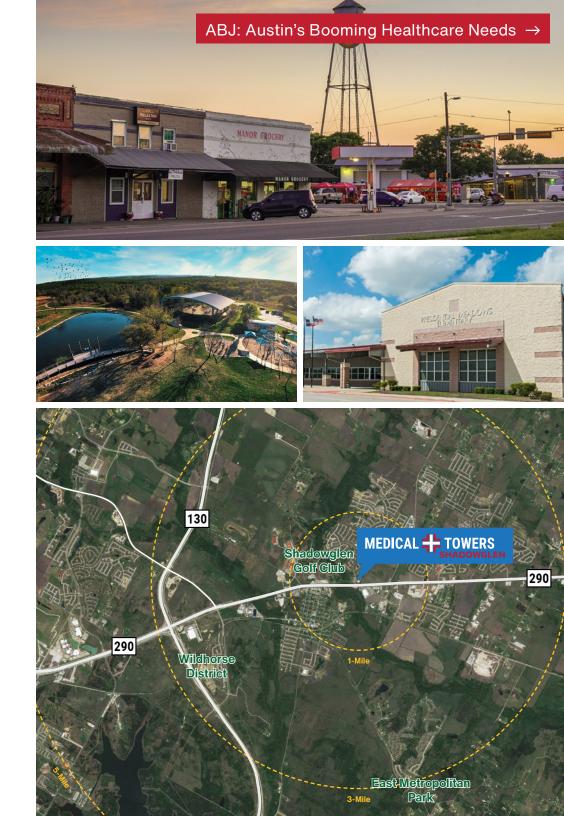

# MANORTX

The City of Manor is an up-and-coming, underdeveloped municipality just 15 minutes from Downtown Austin. With light traffic and many family and entertainment centers including the Manor Community Farmers Market and Banner Distilling Company, Manor will continue to be a fast-growing city in the Austin MSA

### **ATTRACTIONS**

East Metropolitan Park - Nearby athletic center with 18-hole disc golf course, multiple fields, playground, and pool.

Wildhorse Community - 1,450-acre mixed-use community that melds yoga and fitness centers with 500 acres of parks, two elementary schools, and 85 acres of retail and office space, alongside a proposed rail station.