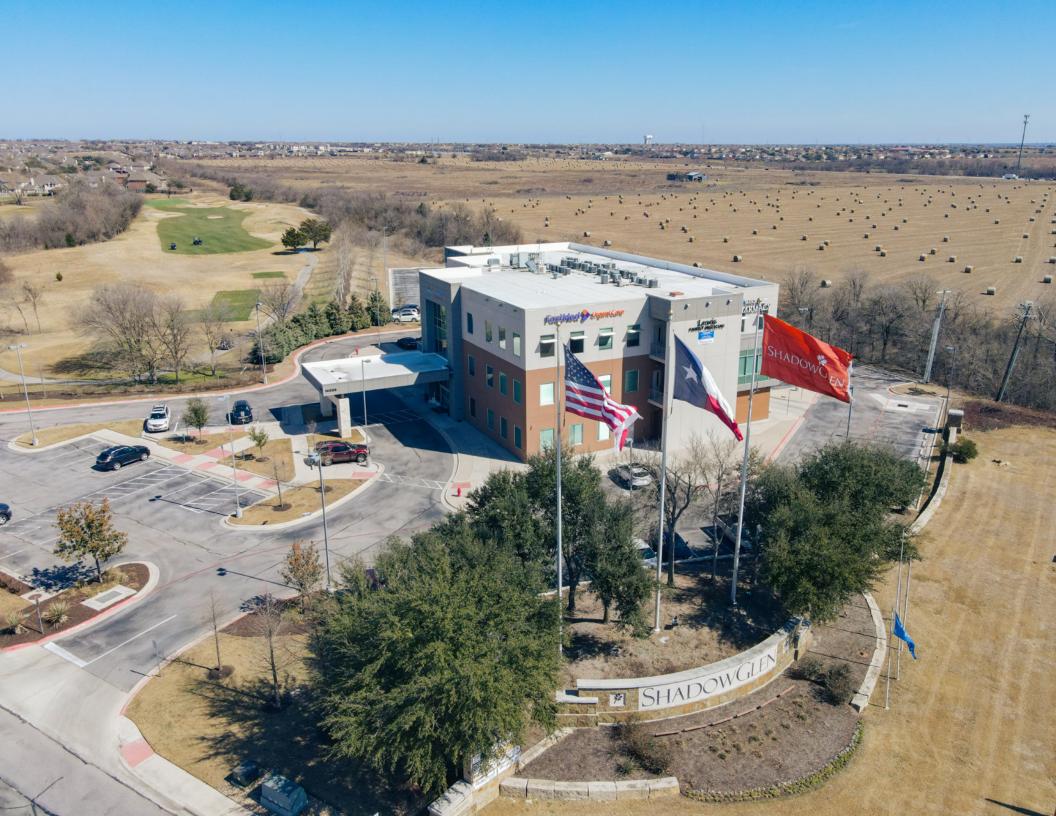

## CLASS A MEDICAL OFFICE IN MANOR, TX

14008 SHADOWGLEN BLVD

Krista Sakamuri ksakamuri@hpitx.com (512) 538-0095 J.D. Lewis jdlewis@hpitx.com (512) 538-0064 Richard Paddock paddock@hpitx.com (512) 538-0057

### 14008 SHADOWGLEN BLVD - MANOR, TX 78653

- 36,000 SF Class A Medical Office Building

•

- Conveniently located just 9 miles outside Austin at the entrance to ShadowGlen, Manor's award-winning master-planned community
- Excellent Visibility off US Hwy 290 Round Rock • 5:1,000 Surface Parking State-of-the-Art Building Finishes The Domain MEDICAL **H** TOWERS Manor Downtown Austin