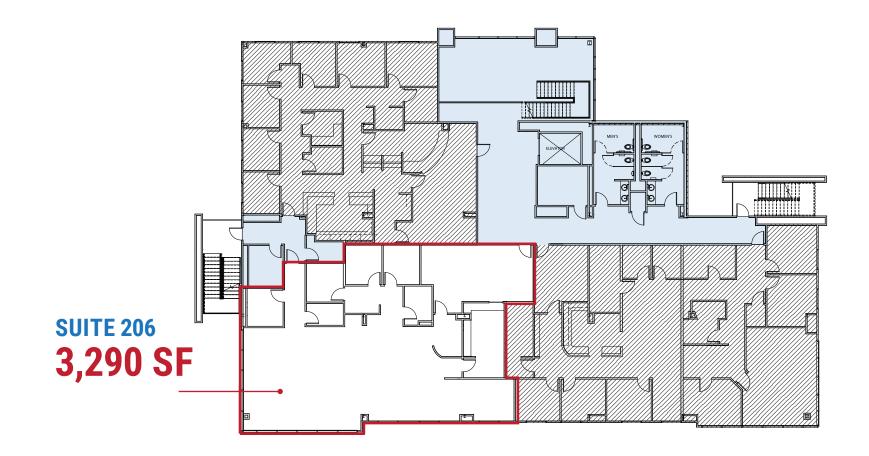

## CLASS A MEDICAL OFFICE IN MANOR, TX

14008 SHADOWGLEN BLVD

Krista Sakamuri ksakamuri@hpitx.com (512) 538-0095 J.D. Lewis jdlewis@hpitx.com (512) 538-0064 Richard Paddock paddock@hpitx.com (512) 538-0057











## **CLASS A MEDICAL OFFICE**

### 14008 SHADOWGLEN BLVD - MANOR, TX 78653

- 36,000 SF Class A Medical Office Building

•

- Conveniently located just 9 miles outside Austin at the entrance to ShadowGlen, Manor's award-winning master-planned community
- Excellent Visibility off US Hwy 290 Round Rock • 5:1,000 Surface Parking State-of-the-Art Building Finishes The Domain MEDICAL **H** TOWERS Manor Downtown Austin

### **SUITE 106 968 SF**







# MANORTX

The City of Manor is an up-and-coming, underdeveloped municipality just 15 minutes from Downtown Austin. With light traffic and many family and entertainment centers including the Manor Community Farmers Market and Banner Distilling Company, Manor will continue to be a fast-growing city in the Austin MSA

### DEMOGRAPHICS

1

3

5

- 2021 Population 4,133
- 2026 Population Projection 4,523 (1.9% Growth)
- Mile Number of Households - 1,437 2026 Household Projection - 1,587 (2.1% Growth)

2021 Population - 21,654

- 2026 Population Projection 24,176 (2.3% Growth)
- Mile Number of Households - 7,526 2026 Household Projection - 8,466 (2.5% Growth)

2021 Population - 31,724 2026 Population Projection - 35,395 (2.3% Growth) Mile Number of Households - 10.851 2026 Household Project