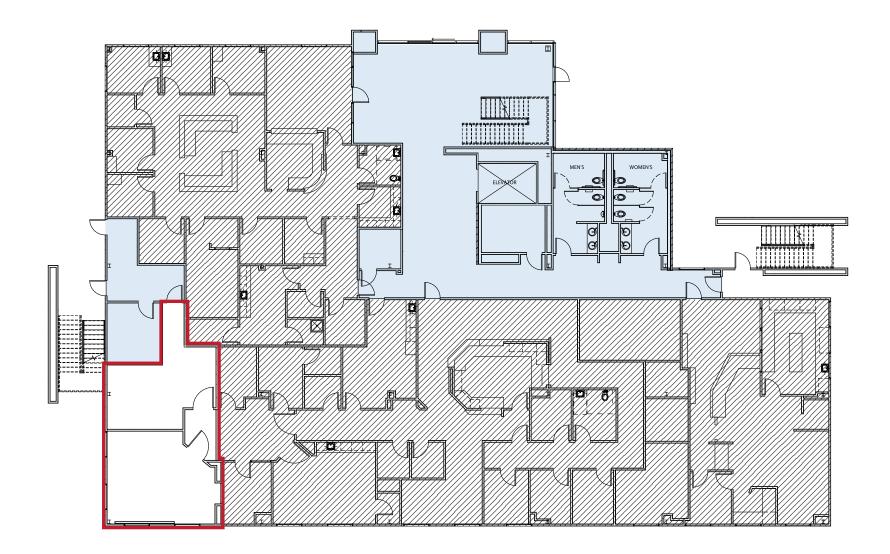

## CLASS A MEDICAL OFFICE IN MANOR, TX

14008 SHADOWGLEN BLVD

Krista Sakamuri ksakamuri@hpitx.com (512) 538-0095 J.D. Lewis jdlewis@hpitx.com (512) 538-0064 Richard Paddock paddock@hpitx.com (512) 538-0057











## **CLASS A MEDICAL OFFICE**

### 14008 SHADOWGLEN BLVD - MANOR, TX 78653

- 36,000 SF Class A Medical Office Building

•

- Conveniently located just 9 miles outside Austin at the entrance to ShadowGlen, Manor's award-winning master-planned community
- Excellent Visibility off US Hwy 290 Round Rock • 5:1,000 Surface Parking State-of-the-Art Building Finishes The Domain MEDICAL **H** TOWERS Manor Downtown Austin

### **SUITE 106 968 SF**







# MANORTX

The City of Manor is an up-and-coming, underdeveloped municipality just 15 minutes from Downtown Austin. With light traffic and many family and entertainment centers including the Manor Community Farmers Market and Banner Distilling Company, Manor will continue to be a fast-growing city in the Austin MSA

### DEMOGRAPHICS

1

3

5

- 2021 Population 4,133
- 2026 Population Projection 4,523 (1.9% Growth)
- Mile Number of Households - 1,437 2026 Household Projection - 1,587 (2.1% Growth)

2021 Population - 21,654

- 2026 Population Projection 24,176 (2.3% Growth)
- Mile Number of Households - 7,526 2026 Household Projection - 8,466 (2.5% Growth)

2021 Population - 31,724 2026 Population Projection - 35,395 (2.3% Growth) Mile Number of Households - 10.851 2026 Household Proje