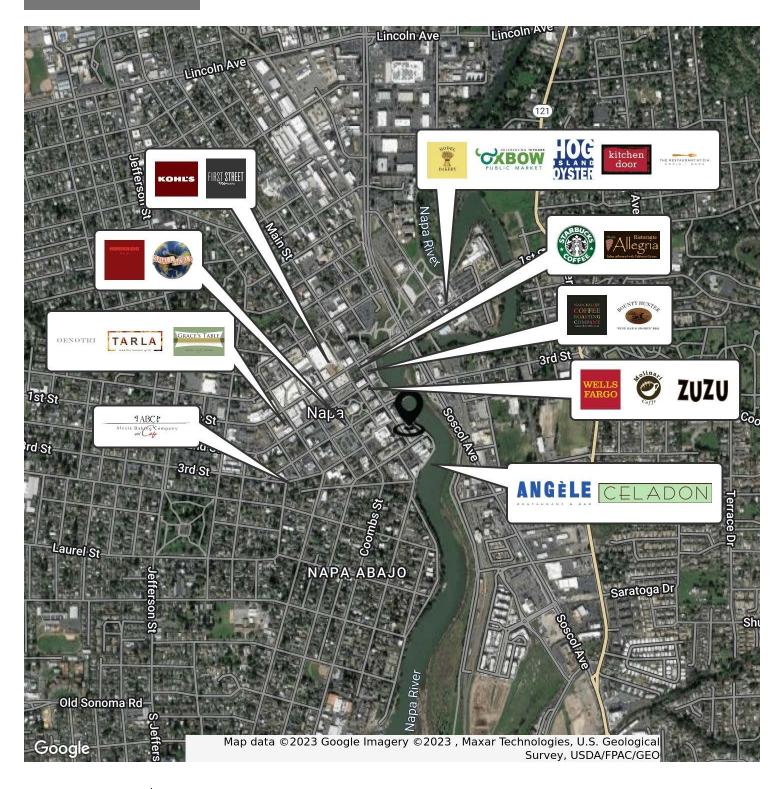

and Veterans Park. There is also seven miles of connecting trails along the Napa Riverfront Promenade for walk-ability through Downtown Napa.

#### **OFFERING SUMMARY**

| Lease Rate:    | \$4.00 SF/month (NNN) |
|----------------|-----------------------|
| Available SF:  | 2,453 - 2,805 SF      |
| Building Size: | 50,000 SF             |

| DEMOGRAPHICS      | 0.25 MILES | 0.5 MILES | 1 MILE   |
|-------------------|------------|-----------|----------|
| Total Households  | 343        | 1,430     | 6,152    |
| Total Population  | 769        | 2,977     | 14,504   |
| Average HH Income | \$77,944   | \$79,552  | \$96,071 |



MATT CONNOLLY

## 600-790 MAIN STREET, NAPA, CA 94559

### ADDITIONAL PHOTOS











MATT CONNOLLY

### 600-790 MAIN STREET, NAPA, CA 94559

**RETAILER MAP** 





MATT CONNOLLY