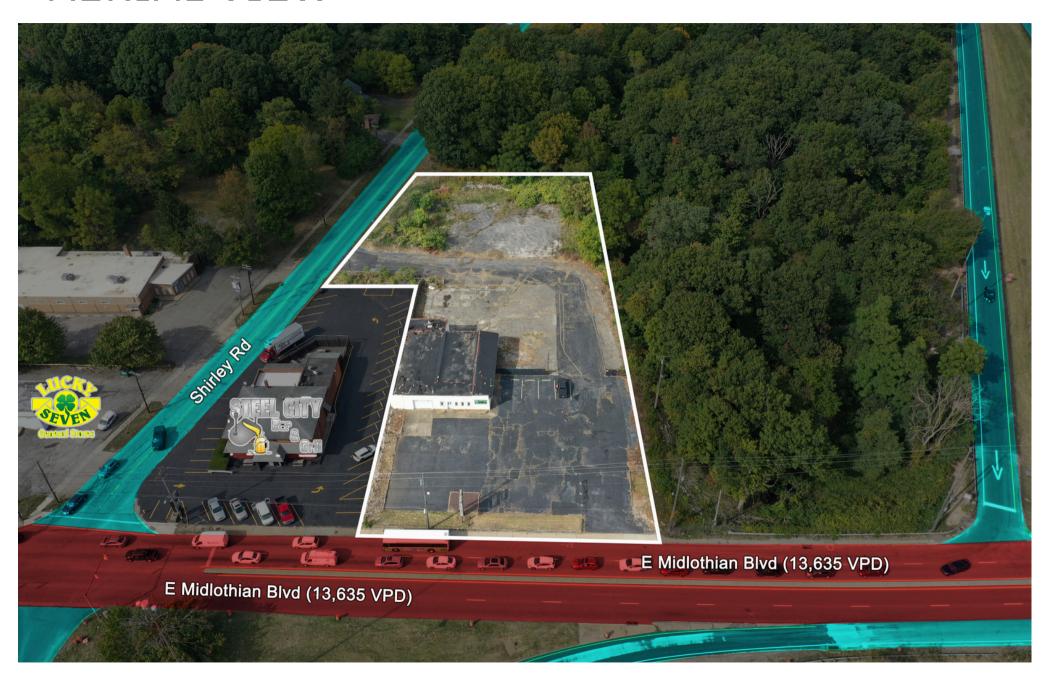

#### THE OPPORTUNITY

- Freestanding 4,200 SF former mechanics garage on 1.87 AC available for sale
- The property is located on a signalized intersection and has 170' of frontage along E Midlothian Blvd and 435' of frontage along I-680
- Zoning: MU-C Community
- Average household incomes of \$46,804 within a
   1-mile radius
   Traffic counts of 13,635 VPD on E Midlothian Blvd and 47,134 VPD on I-680 (Source: RPR)
- Nearby retailers include Taco Bell, Dollar General,
   Dollar Tree, Sparkle, Raisings Canes, Dunkin',
   Home Depot, Family Dollar, True Value, Walgreens,
   Subway, Walmart, Sam's Club, The Southern Park Mall
   and more!

# **AERIAL VIEW**