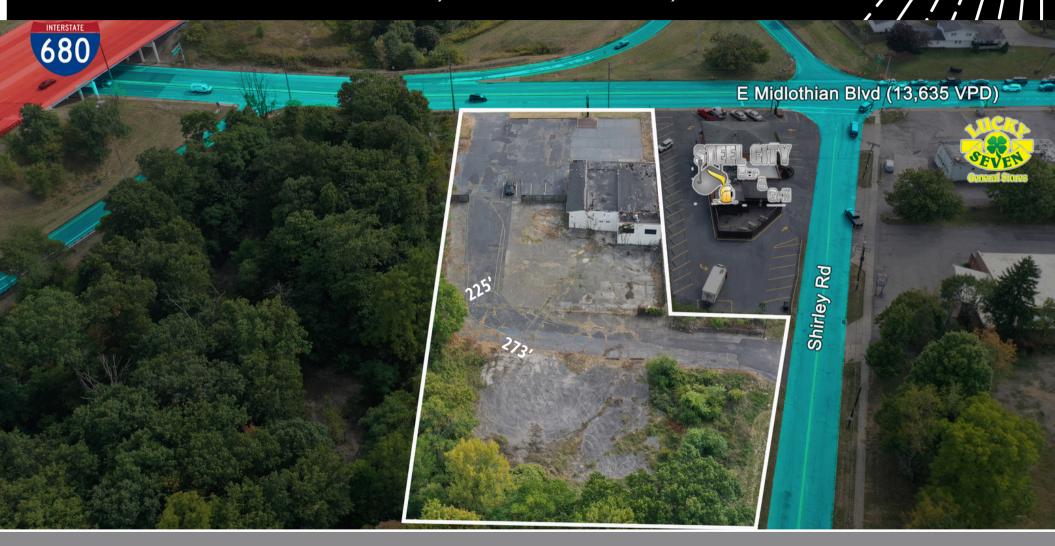

#### THE OPPORTUNITY

- Freestanding 4,200 SF former mechanics garage on 1.87 AC available for sale
- The property is located on a signalized intersection and has 170' of frontage along E Midlothian Blvd and 435' of frontage along I-680
- Zoning: MU-C Community
- Average household incomes of \$46,804 within a
   1-mile radius
   Traffic counts of 13,635 VPD on E Midlothian Blvd and 47,134 VPD on I-680 (Source: RPR)
- Nearby retailers include Taco Bell, Dollar General,
   Dollar Tree, Sparkle, Raisings Canes, Dunkin',
   Home Depot, Family Dollar, True Value, Walgreens,
   Subway, Walmart, Sam's Club, The Southern Park Mall
   and more!

#### **AERIAL VIEW**