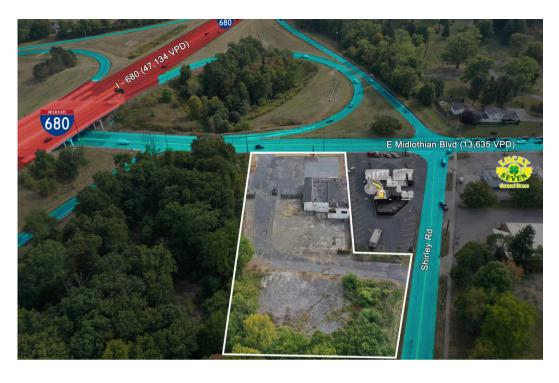

#### THE OPPORTUNITY

- Freestanding 4,200 SF former mechanics garage on 1.87 AC available for sale
- The property is located on a signalized intersection and has 170' of frontage along E Midlothian Blvd and 435' of frontage along I-680
- Zoning: MU-C Community
- Average household incomes of \$46,804 within a
   1-mile radius
   Traffic counts of 13,635 VPD on E Midlothian Blvd and 47,134 VPD on I-680 (Source: RPR)
- Nearby retailers include Taco Bell, Dollar General,
   Dollar Tree, Sparkle, Raisings Canes, Dunkin',
   Home Depot, Family Dollar, True Value, Walgreens,
   Subway, Walmart, Sam's Club, The Southern Park Mall
   and more!

# **AERIAL VIEW**