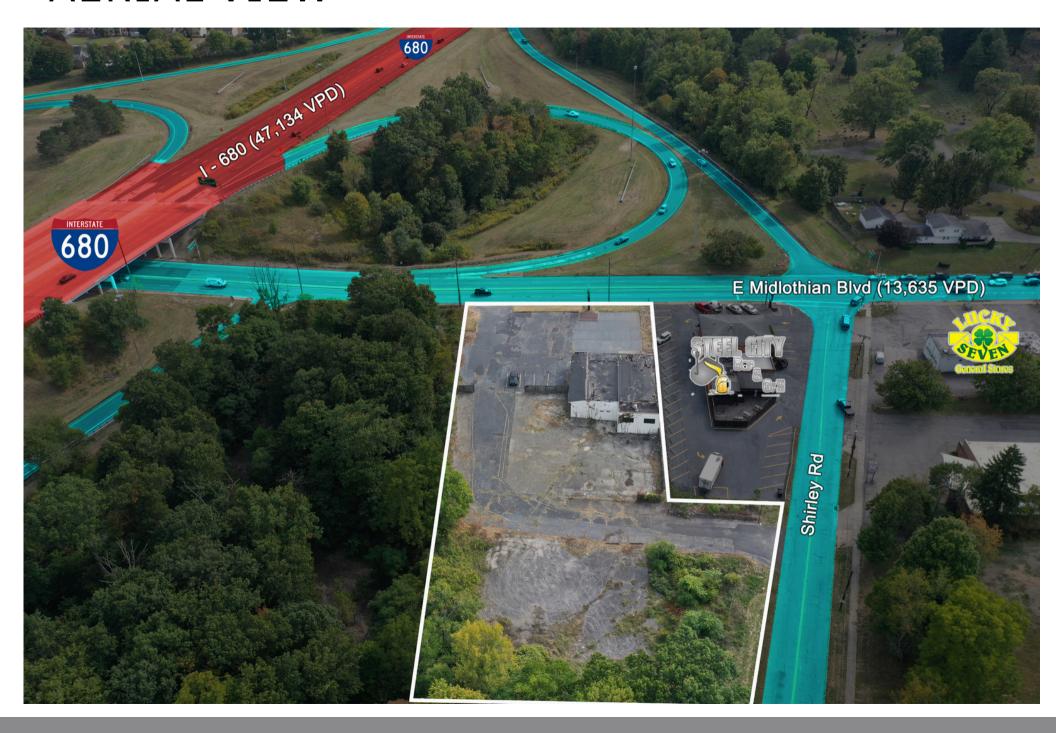

#### THE OPPORTUNITY

- Freestanding 4,200 SF former mechanics garage on 1.87 AC available for sale
- The property is located on a signalized intersection and has 170' of frontage along E Midlothian Blvd and 435' of frontage along I-680
- Zoning: MU-C Community
- Average household incomes of \$46,804 within a
   1-mile radius
   Traffic counts of 13,635 VPD on E Midlothian Blvd and 47,134 VPD on I-680 (Source: RPR)
- Nearby retailers include Taco Bell, Dollar General,
   Dollar Tree, Sparkle, Raisings Canes, Dunkin',
   Home Depot, Family Dollar, True Value, Walgreens,
   Subway, Walmart, Sam's Club, The Southern Park Mall
   and more!

#### **AERIAL VIEW**

# **AERIAL VIEW**