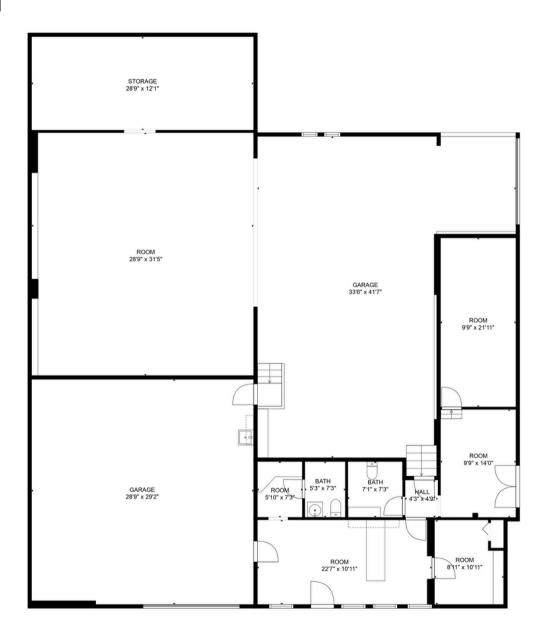

# Floor Plan

**TOTAL: 737 sq. ft** FLOOR 1: 737 sq. ft

EXCLUDED AREAS: GARAGE: 1938 sq. ft, ROOM: 1043 sq. ft, STORAGE: 348 sq. ft

FLOOR PLAN CREATED BY CUBICASA APP. MEASUREMENTS DEEMED HIGHLY RELIABLE BUT NOT GUARANTEED.