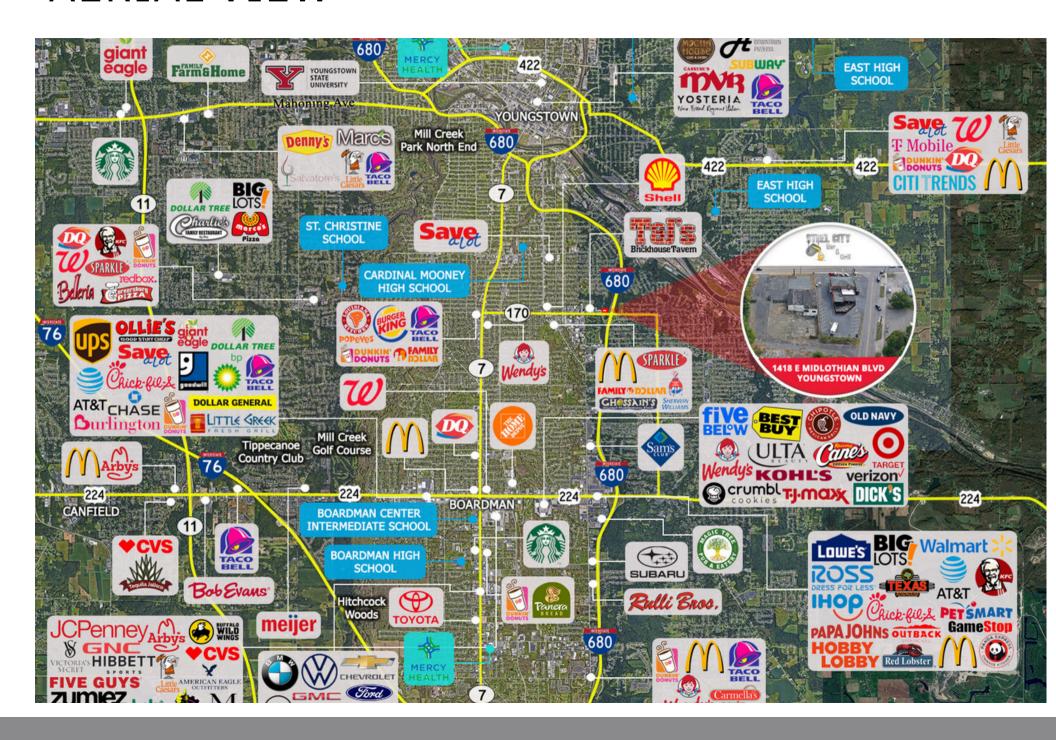

#### THE OPPORTUNITY

- Freestanding 4,200 SF former mechanics garage on 1.87 AC available for sale
- The property is located on a signalized intersection and has 170' of frontage along E Midlothian Blvd and 435' of frontage along I-680
- Zoning: MU-C Community
- Average household incomes of \$46,804 within a
   1-mile radius
   Traffic counts of 13,635 VPD on E Midlothian Blvd and 47,134 VPD on I-680 (Source: RPR)
- Nearby retailers include Taco Bell, Dollar General,
   Dollar Tree, Sparkle, Raisings Canes, Dunkin',
   Home Depot, Family Dollar, True Value, Walgreens,
   Subway, Walmart, Sam's Club, The Southern Park Mall
   and more!

# **AERIAL VIEW**