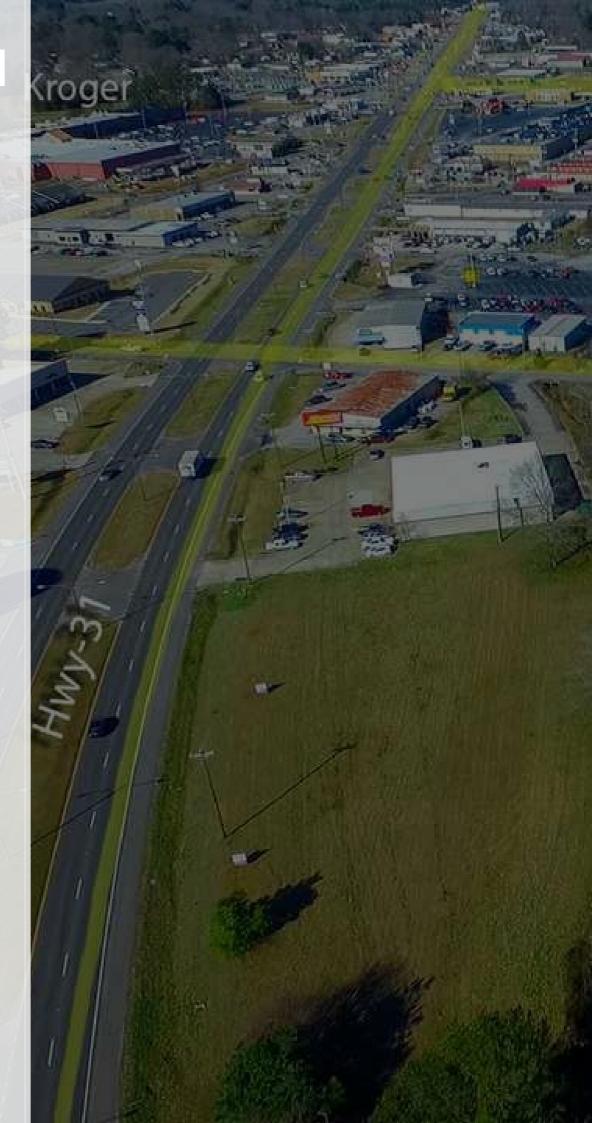

# 2.8 ACRES HIGHWAY 31 S HARTSELLE, AL, 35640

EXCELLENT RETAIL OPPORTUNITY WITH +/- 365' OF HWY 31 S Hartselle Frontage. LOCATED +/- .5 Mile from HWY 31 & HWY 36 (Main Street) INTERSECTION. PROPERTY IS LEVEL TO SLOPING. OWNER WILL CONSIDER SUBDIVIDING.