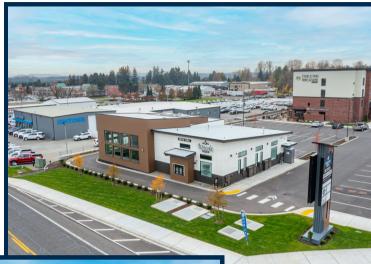

#### **OFFERED AT: \$45/SF + NNN**

Excellent Access/Visibility new retail space available – 2,600 sf with 500 sf patio space located along the frontage of State Route 539, (Guide Meridian) a highly trafficked north/south retail corridor with approx. 20,000+ vehicles per day. 2,600 sf and the opportunity of a possible mezzanine. Prime Lynden location 5 miles south of the Canadian border crossing at Aldergrove just off Guide Meridian (SR 539) and Birch Bay Lynden Rd. In the heart of area of new development, directly adjacent to new Cobblestone hotel, Woods Coffee, and Taco Bell. Zoned Regional Commercial Services with many uses allowed.