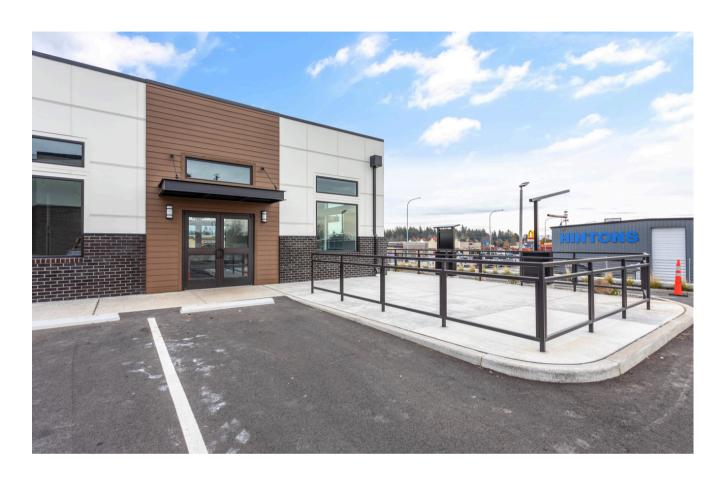

### **PROPERTY OVERVIEW**

#### **OFFERED AT: \$45/SF + NNN**

Excellent Access/Visibility new retail space available – 2,600 sf with 500 sf patio space located along the frontage of State Route 539, (Guide Meridian) a highly trafficked north/south retail corridor with approx. 20,000+ vehicles per day. 2,600 sf and the opportunity of a possible mezzanine. Prime Lynden location 5 miles south of the Canadian border crossing at Aldergrove just off Guide Meridian (SR 539) and Birch Bay Lynden Rd. In the heart of area of new development, directly adjacent to new Cobblestone hotel, Woods Coffee, and Taco Bell. Zoned Regional Commercial Services with many uses allowed.