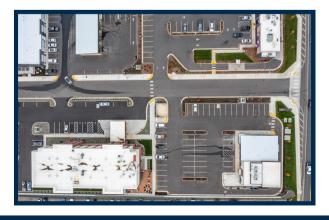

Windermere

LYNDEN COMMONS - 8151 Guide Meridian Rd, Lynden



### **PROPERTY OVERVIEW**

#### **OFFERED AT: \$45/SF + NNN**

Excellent Access/Visibility new retail space available – 2,600 sf with 500 sf patio space located along the frontage of State Route 539, (Guide Meridian) a highly trafficked north/south retail corridor with approx. 20,000+ vehicles per day. 2,600 sf and the opportunity of a possible mezzanine. Prime Lynden location 5 miles south of the Canadian border crossing at Aldergrove just off Guide Meridian (SR 539) and Birch Bay Lynden Rd. In the heart of area of new development, directly adjacent to new Cobblestone hotel, Woods Coffee, and Taco Bell. Zoned Regional Commercial Services with many uses allowed.







Windermere

LYNDEN COMMONS - 8151 Guide Meridian Rd, Lynden











LYNDEN COMMONS - 8151 Guide Meridian Rd, Lynden





















### **Location Facts & Demographics**







MIKE KOOY