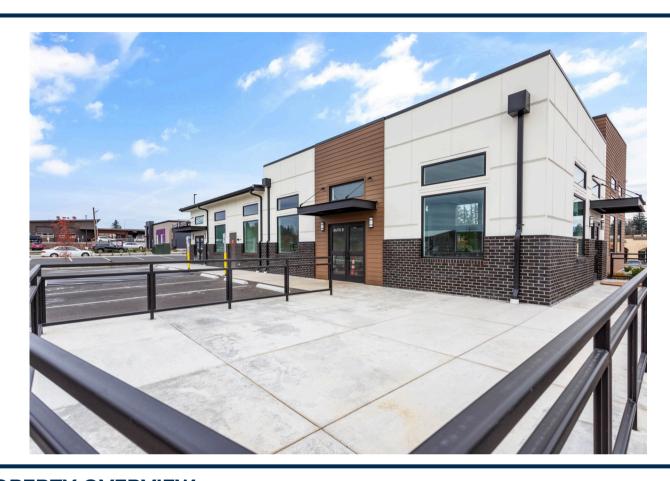

### **PROPERTY OVERVIEW**

#### **OFFERED AT: \$45/SF + NNN**

Excellent Access/Visibility new retail space available – 2,600 sf with 500 sf patio space located along the frontage of State Route 539, (Guide Meridian) a highly trafficked north/south retail corridor with approx. 20,000+ vehicles per day. 2,600 sf and the opportunity of a possible mezzanine. Prime Lynden location 5 miles south of the Canadian border crossing at Aldergrove just off Guide Meridian (SR 539) and Birch Bay Lynden Rd. In the heart of area of new development, directly adjacent to new Cobblestone hotel, Woods Coffee, and Taco Bell. Zoned Regional Commercial Services with many uses allowed.