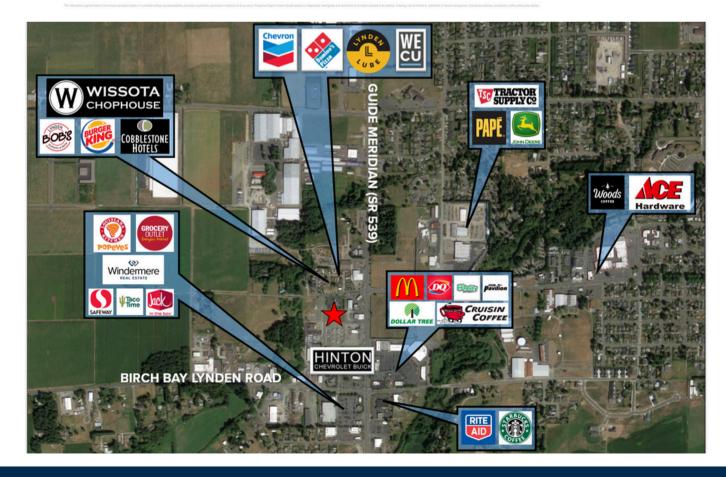

#### **OFFERED AT: \$45/SF + NNN**

Excellent Access/Visibility new retail space available – 2,600 sf with 500 sf patio space located along the frontage of State Route 539, (Guide Meridian) a highly trafficked north/south retail corridor with approx. 20,000+ vehicles per day. 2,600 sf and the opportunity of a possible mezzanine. Prime Lynden location 5 miles south of the Canadian border crossing at Aldergrove just off Guide Meridian (SR 539) and Birch Bay Lynden Rd. In the heart of area of new development, directly adjacent to new Cobblestone hotel, Woods Coffee, and Taco Bell. Zoned Regional Commercial Services with many uses allowed.