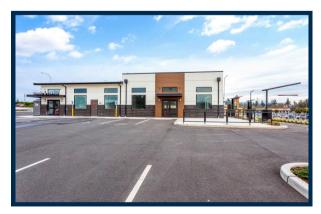

### **PROPERTY OVERVIEW**

#### **OFFERED AT: \$45/SF + NNN**

Excellent Access/Visibility new retail space available – 2,600 sf with 500 sf patio space located along the frontage of State Route 539, (Guide Meridian) a highly trafficked north/south retail corridor with approx. 20,000+ vehicles per day. 2,600 sf and the opportunity of a possible mezzanine. Prime Lynden location 5 miles south of the Canadian border crossing at Aldergrove just off Guide Meridian (SR 539) and Birch Bay Lynden Rd. In the heart of area of new development, directly adjacent to new Cobblestone hotel, Woods Coffee, and Taco Bell. Zoned Regional Commercial Services with many uses allowed.