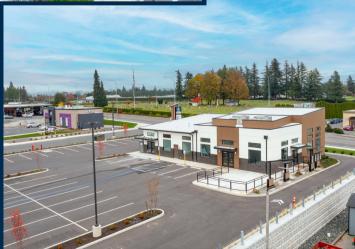

#### **OFFERED AT: \$45/SF + NNN**

Excellent Access/Visibility new retail space available – 2,600 sf with 500 sf patio space located along the frontage of State Route 539, (Guide Meridian) a highly trafficked north/south retail corridor with approx. 20,000+ vehicles per day. 2,600 sf and the opportunity of a possible mezzanine. Prime Lynden location 5 miles south of the Canadian border crossing at Aldergrove just off Guide Meridian (SR 539) and Birch Bay Lynden Rd. In the heart of area of new development, directly adjacent to new Cobblestone hotel, Woods Coffee, and Taco Bell. Zoned Regional Commercial Services with many uses allowed.