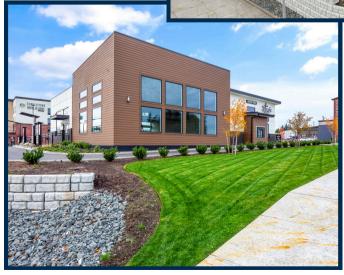

#### **OFFERED AT: \$45/SF + NNN**

Excellent Access/Visibility new retail space available – 2,600 sf with 500 sf patio space located along the frontage of State Route 539, (Guide Meridian) a highly trafficked north/south retail corridor with approx. 20,000+ vehicles per day. 2,600 sf and the opportunity of a possible mezzanine. Prime Lynden location 5 miles south of the Canadian border crossing at Aldergrove just off Guide Meridian (SR 539) and Birch Bay Lynden Rd. In the heart of area of new development, directly adjacent to new Cobblestone hotel, Woods Coffee, and Taco Bell. Zoned Regional Commercial Services with many uses allowed.