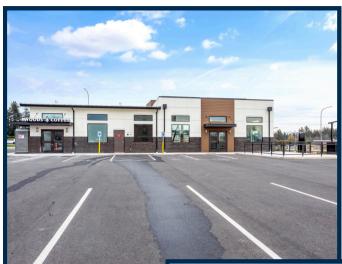

#### **OFFERED AT: \$45/SF + NNN**

Excellent Access/Visibility new retail space available – 2,600 sf with 500 sf patio space located along the frontage of State Route 539, (Guide Meridian) a highly trafficked north/south retail corridor with approx. 20,000+ vehicles per day. 2,600 sf and the opportunity of a possible mezzanine. Prime Lynden location 5 miles south of the Canadian border crossing at Aldergrove just off Guide Meridian (SR 539) and Birch Bay Lynden Rd. In the heart of area of new development, directly adjacent to new Cobblestone hotel, Woods Coffee, and Taco Bell. Zoned Regional Commercial Services with many uses allowed.