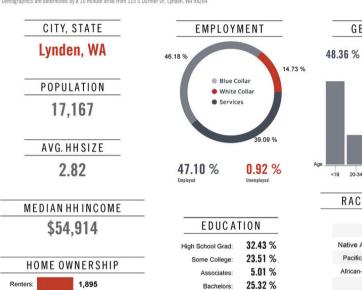

NN**

Excellent Access/Visibility new retail space available – 2,600 sf with 500 sf patio space located along the frontage of State Route 539, (Guide Meridian) a highly trafficked north/south retail corridor with approx. 20,000+ vehicles per day. 2,600 sf and the opportunity of a possible mezzanine. Prime Lynden location 5 miles south of the Canadian border crossing at Aldergrove just off Guide Meridian (SR 539) and Birch Bay Lynden Rd. In the heart of area of new development, directly adjacent to new Cobblestone hotel, Woods Coffee, and Taco Bell. Zoned Regional Commercial Services with many uses allowed.







Windermere

LYNDEN COMMONS - 8151 Guide Meridian Rd, Lynden











LYNDEN COMMONS - 8151 Guide Meridian Rd, Lynden





















### **Location Facts & Demographics**







MIKE KOOY