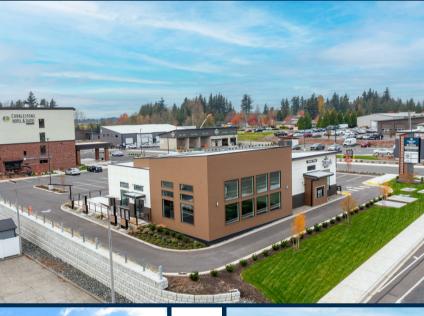

#### **OFFERED AT: \$45/SF + NNN**

Excellent Access/Visibility new retail space available – 2,600 sf with 500 sf patio space located along the frontage of State Route 539, (Guide Meridian) a highly trafficked north/south retail corridor with approx. 20,000+ vehicles per day. 2,600 sf and the opportunity of a possible mezzanine. Prime Lynden location 5 miles south of the Canadian border crossing at Aldergrove just off Guide Meridian (SR 539) and Birch Bay Lynden Rd. In the heart of area of new development, directly adjacent to new Cobblestone hotel, Woods Coffee, and Taco Bell. Zoned Regional Commercial Services with many uses allowed.