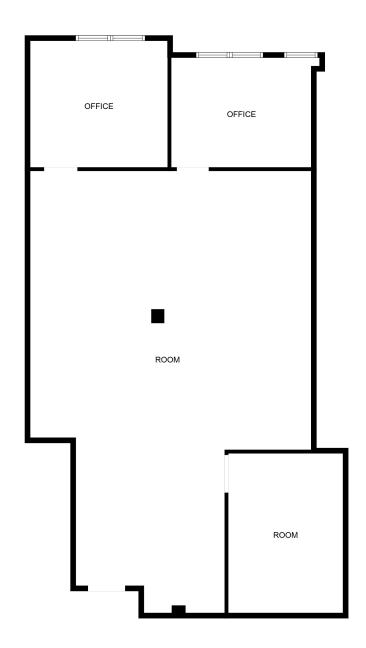

## **FLOOR PLAN**

BALDWIN II - SUITE 215 1,634 SF AVAILABLE

FOR MORE INFORMATION, PLEASE CONTACT:

GABRIEL DE JESUS | **407.650.1501** 

Partner

Gabe. Dejesus@foundrycommercial.com

Licensed Real Estate Broker