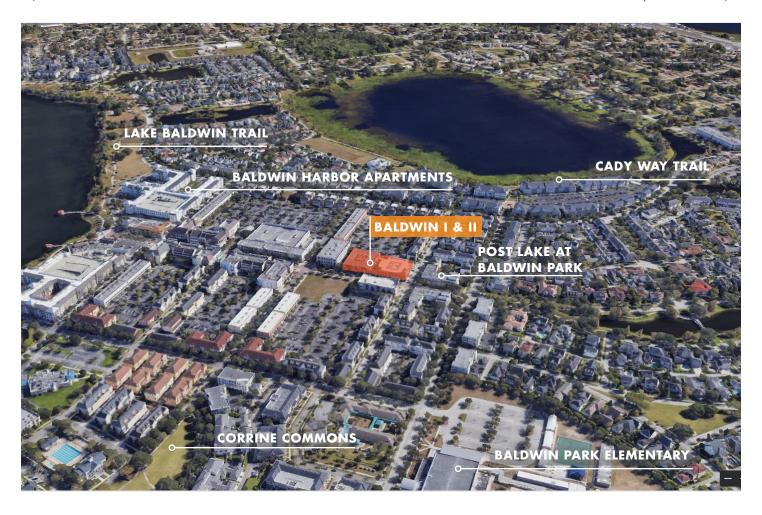

## **BALDWIN PARK**

Baldwin I & II is located ideally in Baldwin Park Village with numerous dining and retail options to enjoy nearby. Walk to lunch, grab a coffee, or enjoy happy hour drinks at The Ospey. Our location is unbeatable in the heart of Baldwin Park.